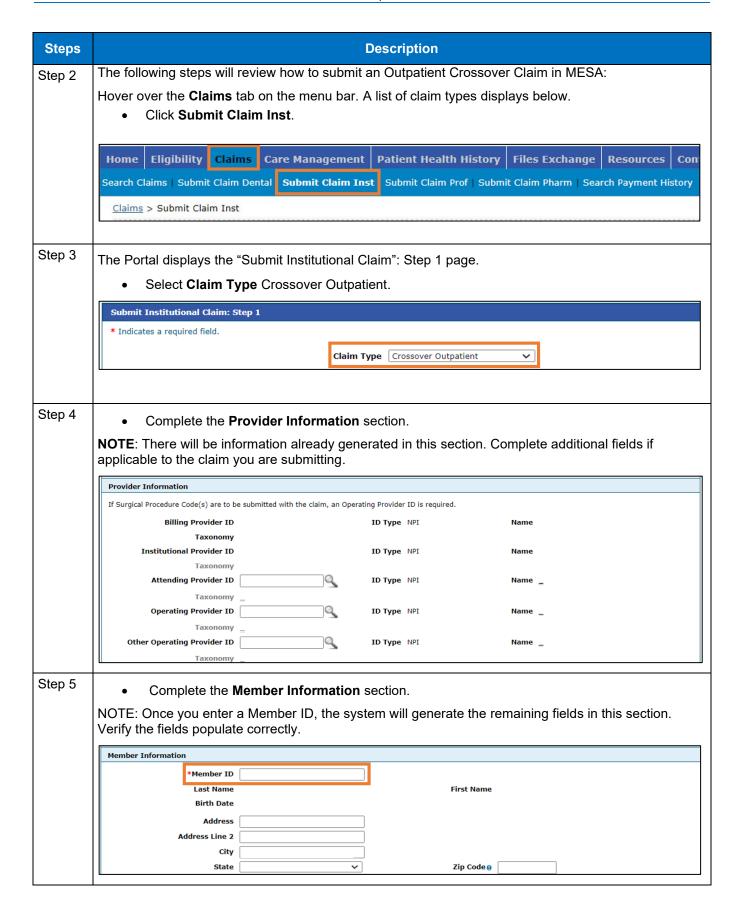

ity. Please read the instructions thoroughly and follow all directions.

Starting December 18, 2023, providers will have access to their portal account for up to 1 year from the date of termination. Claims for services provided before the termination effective date may be submitted for processing as well as adjustments or voids. Claims for services provided on or after the termination date will be denied.

### When submitting a crossover claim make sure to follow these tips:

- Only include the EOMB(s) needed to process the claim.
- EOMBs must be completely legible.
- Negative dollar amounts are not accepted and must be entered as zero.
- > All the data on the EOMB must match the data entered on the portal submitted claim.

### Review the steps to submit an Outpatient Crossover Claim

















#### **Steps Description** Step 11 Scroll down to the Other Insurance Detail panel. NOTE: If there is other insurance information already populated that is out of date, click the Remove button under the Action column. Select the Plus Sign to add any other insurance. Steps are shown below to add Medicare and other insurance outside of Medicare. Other Insurance Details Enter the carrier and policy holder information below. Enter other carrier Remittance Advice details here for the claim or with each service line. Enter adjusted payment details, such as reason codes, in the Claim Adjustment NOTE: Please click Remove to discard any unrelated "Other Insurance", prior to submitting claim. Refresh Other Insurance **COB Payer Paid Carrier Name Carrier Code** Group # Remittance Date Act