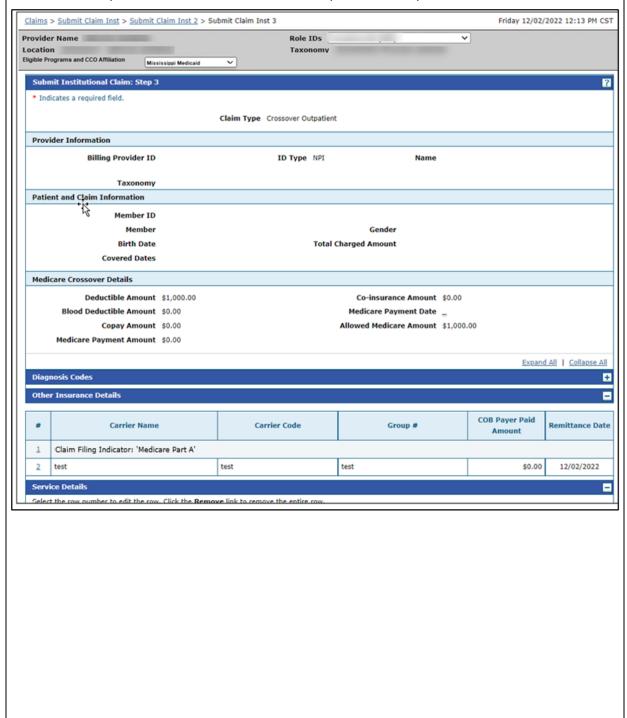

### Steps Description

Step 21 The Portal displays the "Submit Institutional Claim": Step 3 page. The previous information you entered on step 1 and step 2 displays at the top of the page on step 3.

• Scroll down to view the additional sections on this page.

NOTE: Click the plus and Minus for each section to expand and collapse the section.