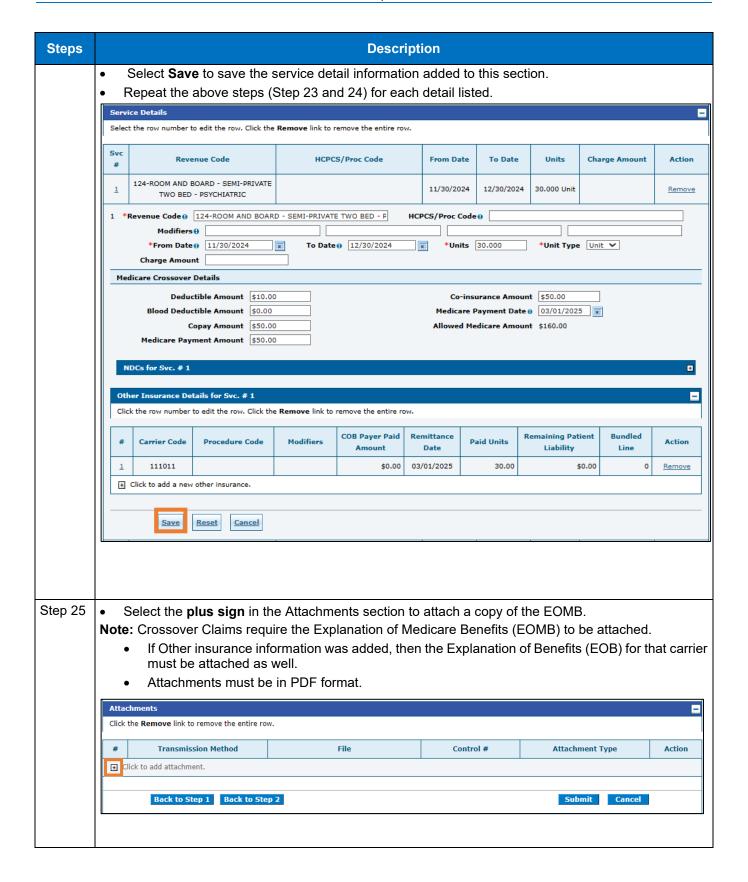

#### **Steps Description** Fill out the required information for the **Service Details** section. Step 22 Complete the **Medicare Crossover Details** section if applicable. Complete the NDCs for Svc. #1 panel if applicable. The data entered must match the submitted EOMB or the system could deny. Ex: EOMB shows the member has a copay of \$10. The Copay field must have \$10 entered. If \$20 is entered in the Coinsurance field that will cause the claim to deny. Ex: EOMB shows Medicare Payment Date of 02/01/2025 but the date entered was 03/01/2025. That will call the claim to deny. Select the row number to edit the row. Click the Remove link to remove the entire row. Revenue Code HCPCS/Proc Code From Date To Date Units Charge Amount Action 1 1 \*Revenue Code 0 HCPCS/Proc Code ⊕ Modifiers 0 \*From Date A × To Date A \*Units \*Unit Type Unit 🗸 **Charge Amount** Medicare Crossover Details Deductible Amount \$0.00 Co-insurance Amount \$0.00 Blood Deductible Amount \$0.00 Medicare Payment Date 0 × Copay Amount \$0.00 Allowed Medicare Amount \$0.00 Medicare Payment Amount \$0.00 NDCs for Svc. # 1 + Add Reset Select the row number to edit the row. Click the Remove link to remove the entire row. Svc Revenue Code HCPCS/Proc Code From Date To Date Action \*Revenue Code 124-ROOM AND BOARD - SEMI-PRIVATE TWO BED - P HCPCS/Proc Code € \*From Date 11/30/2024 × To Date 9 12/30/2024 \*Units 30.000 \*Unit Type Unit 🗸 Charge Amount **Medicare Crossover Details** Deductible Amount \$10.00 Co-insurance Amount \$50.00 Blood Deductible Amount \$0.00 Medicare Payment Date 9 03/01/2025 Copay Amount \$50.00 Allowed Medicare Amount \$0.00 Medicare Payment Amount \$50.00 NDCs for Svc. # 1 Add Reset Once all information has been completed, click Add. **Note**: Repeat this step for each detail on the claim.