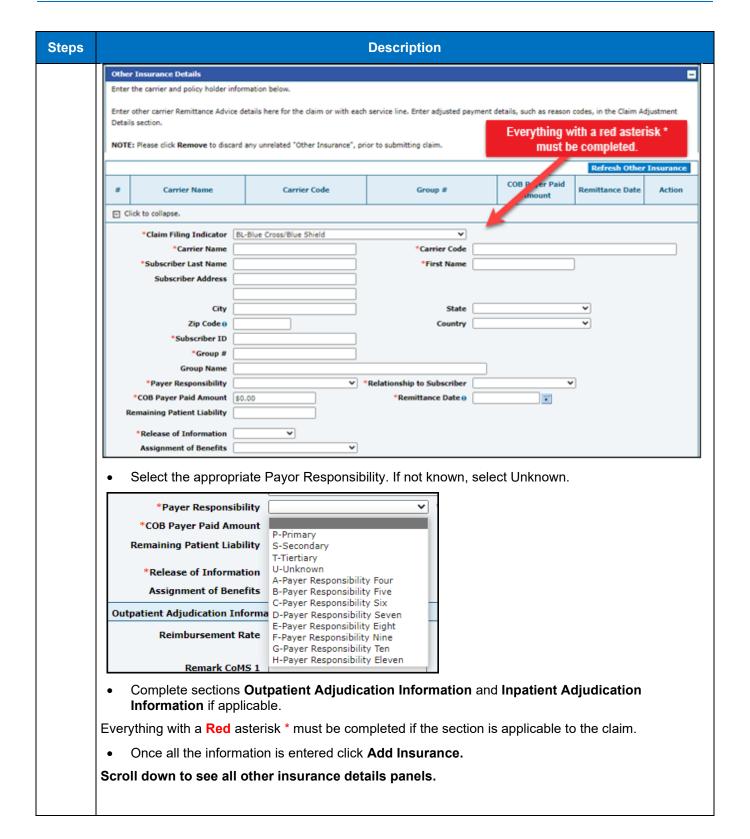

#### **Steps Description** Step 11 Scroll down to the Other Insurance Detail panel. NOTE: If there is other insurance information already populated that is out of date, click the Remove button under the Action column. Select the Plus Sign to add any other insurance. Steps are shown below to add Medicare and other insurance outside of Medicare. Other Insurance Details Enter the carrier and policy holder information below. Enter other carrier Remittance Advice details here for the claim or with each service line. Enter adjusted payment details, such as reason codes, in the Claim Adjustment NOTE: Please click Remove to discard any unrelated "Other Insurance", prior to submitting claim. Refresh Other Insurance **COB Payer Paid Carrier Name Carrier Code** Group # Remittance Date Action Amount Click to add a new other insurance Step 12 To add Medicare Part A, B, or C follow these steps. Using the Claim Filing Indicator dropdown, select 16 (Medicare Part C), MA (Medicare Part A), or MB (Medicare Part B). No additional fields are necessary for these selections. For this example, MB-Medicare Part A was selected from the Claim Filing Indicator dropdown. Click Add Insurance to save the selection. Other Insurance Details displays Medicare Part A on line #1. Other Insurance Details Enter the carrier and policy holder information below. Enter other carrier Remittance Advice details here for the claim or with each service line. Enter adjusted payment details, such as reason codes, in the Claim Adjustment NOTE: Please click Remove to discard any unrelated "Other Insurance", prior to submitting claim **COB Payer Paid** Remittance Carrier Name Carrier Code Group # Action Date Click to collapse. \*Claim Filing Indicator MA-Medicare Part A ~ Add Insurance Cancel Insurance Other Insurance Details Enter the carrier and policy holder information below. Enter other carrier Remittance Advice details here for the claim or with each service line, Enter adjusted payment details, such as reason codes, in the Claim Adjustment NOTE: Please click Remove to discard any unrelated "Other Insurance", prior to submitting claim. Refresh Other Insurance **COB Payer Paid** Remittance **Carrier Name** Carrier Code Group # Action Date Amount Claim Filing Indicator: 'Medicare Part A' Remove

| Steps   | Description                                                                                                                                                               |                       |                                            |                          |                 |        |  |  |  |
|---------|---------------------------------------------------------------------------------------------------------------------------------------------------------------------------|-----------------------|--------------------------------------------|--------------------------|-----------------|--------|--|--|--|
|         | Outpatient Adjudication Information                                                                                                                                       |                       |                                            |                          |                 |        |  |  |  |
|         | Reimbursement Rate                                                                                                                                                        |                       | Claim HCPCS Payable Amount                 |                          |                 |        |  |  |  |
|         | Remark CoMS 1                                                                                                                                                             |                       |                                            |                          |                 |        |  |  |  |
|         | Remark Code 2                                                                                                                                                             |                       |                                            |                          |                 |        |  |  |  |
|         | Remark Code 3                                                                                                                                                             |                       |                                            |                          |                 |        |  |  |  |
|         | Remark Code 4                                                                                                                                                             |                       |                                            |                          |                 |        |  |  |  |
|         | Remark Code 5                                                                                                                                                             |                       | Non-payable Professional                   |                          |                 |        |  |  |  |
|         | Claim ESRD Payment Amount                                                                                                                                                 |                       | Component Amount                           |                          |                 |        |  |  |  |
|         | Inpatient Adjudication Information                                                                                                                                        |                       |                                            |                          |                 |        |  |  |  |
|         | Lifetime Psychiatric Days                                                                                                                                                 |                       | Claim DRG Amount                           |                          |                 |        |  |  |  |
|         | Remark CoMS 1                                                                                                                                                             |                       |                                            |                          |                 |        |  |  |  |
|         | Claim Disproportionate Share                                                                                                                                              |                       | Claim MSP Pass-through                     |                          |                 |        |  |  |  |
|         | Amount                                                                                                                                                                    |                       | Amount                                     |                          |                 |        |  |  |  |
|         | Claim PPS Capital Amount                                                                                                                                                  |                       | PPS-Capital FSP DRG<br>Amount              |                          |                 |        |  |  |  |
|         | PPS-Capital HSP DRG Amount                                                                                                                                                |                       | PPS-Capital DSH DRG<br>Amount              |                          |                 |        |  |  |  |
|         | Old Capital Amount                                                                                                                                                        |                       | PPS-Capital IME Amount                     |                          |                 |        |  |  |  |
|         | PPS-Operating Hospital Specific DRG Amount                                                                                                                                |                       | Cost Report Day Count                      |                          |                 |        |  |  |  |
|         | PPS-Operating Federal                                                                                                                                                     |                       | Claim PPS Capital Outlier                  |                          |                 |        |  |  |  |
|         | Specific DRG Amount                                                                                                                                                       |                       | Amount                                     |                          |                 |        |  |  |  |
|         | Claim Indirect Teaching Amount                                                                                                                                            |                       | Non-payable Professional  Component Amount |                          |                 |        |  |  |  |
|         | Remark Code 2                                                                                                                                                             |                       | Component Amount                           |                          |                 |        |  |  |  |
|         | Remark Code 3                                                                                                                                                             |                       |                                            |                          |                 |        |  |  |  |
|         | Remark Code 4                                                                                                                                                             |                       |                                            |                          |                 |        |  |  |  |
|         | Remark Code 5                                                                                                                                                             |                       |                                            |                          |                 |        |  |  |  |
|         | PPS-Capital Exception Amount                                                                                                                                              |                       |                                            |                          |                 |        |  |  |  |
|         | Add Insurance Car                                                                                                                                                         | ncel Insurance        |                                            |                          |                 |        |  |  |  |
|         |                                                                                                                                                                           |                       |                                            |                          |                 |        |  |  |  |
| Step 15 | After the other insurance has been added, select the number <b>hyperlink</b> to view the other insurance                                                                  |                       |                                            |                          |                 |        |  |  |  |
|         | just added.                                                                                                                                                               |                       |                                            |                          |                 |        |  |  |  |
|         | <b>NOTE</b> : Users can only v                                                                                                                                            | iew the Other Insurar | nce Reasons sub-pa                         | nel if the Claim F       | Filing Indicat  | or is  |  |  |  |
|         | anything other than Med                                                                                                                                                   | icare A, B, or 16.    |                                            |                          |                 |        |  |  |  |
|         | *The user MUST click or                                                                                                                                                   | the other insurance   | hyperlink after addir                      | ng insurance to a        | ndd additiona   | al     |  |  |  |
|         | *The user MUST click on the other insurance hyperlink after adding insurance to add additional information.                                                               |                       |                                            |                          |                 |        |  |  |  |
|         | Other Insurance Details                                                                                                                                                   |                       |                                            |                          |                 |        |  |  |  |
|         | Enter the carrier and policy holder information below.                                                                                                                    |                       |                                            |                          |                 |        |  |  |  |
|         | Enter other carrier Remittance Advice details here for the claim or with each service line. Enter adjusted payment details, such as reason codes, in the Claim Adjustment |                       |                                            |                          |                 |        |  |  |  |
|         | Details section.                                                                                                                                                          |                       |                                            |                          |                 |        |  |  |  |
|         | NOTE: Please click Remove to discard any unrelated "Other Insurance", prior to submitting claim.                                                                          |                       |                                            |                          |                 |        |  |  |  |
|         | Refresh Other Insurance                                                                                                                                                   |                       |                                            |                          |                 |        |  |  |  |
|         | # Carrier Name                                                                                                                                                            | Carrier Code          | Group #                                    | COB Payer Paid<br>Amount | Remittance Date | Action |  |  |  |
|         | 1 Claim Filing Indicator: 'Medicare                                                                                                                                       | Part A'               |                                            |                          |                 | Remove |  |  |  |
|         | 2 test                                                                                                                                                                    | test                  | test                                       | \$0.00                   | 11/30/2022      | Remove |  |  |  |
|         | Click to add a new other insurance.                                                                                                                                       | 1                     | 1                                          |                          |                 |        |  |  |  |
|         |                                                                                                                                                                           |                       |                                            |                          |                 |        |  |  |  |