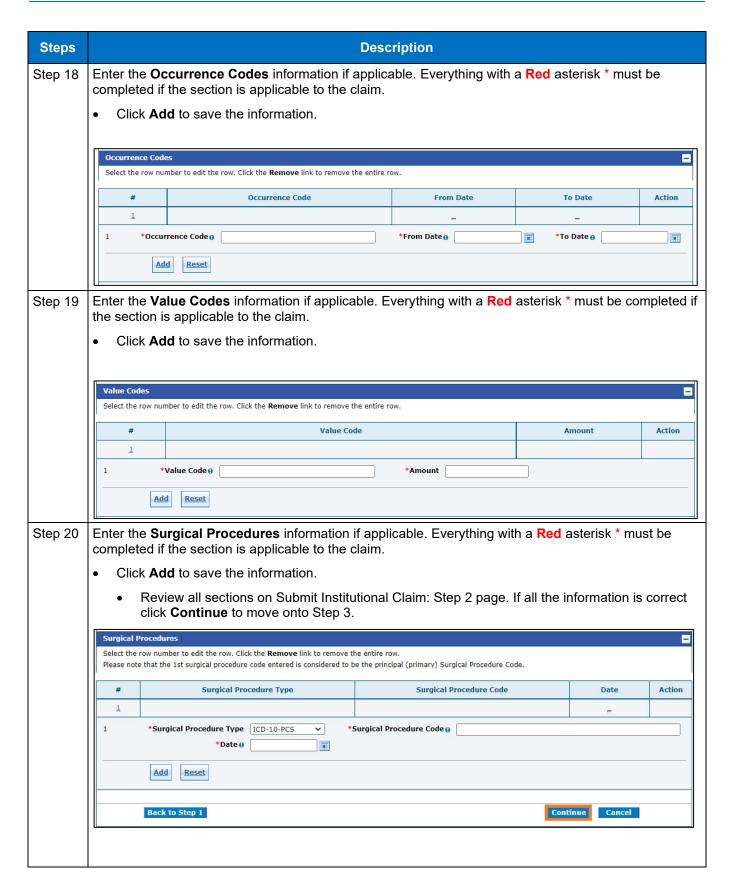

### Steps Description

Step 21 The Portal displays the "Submit Institutional Claim": Step 3 page. The previous information you entered on step 1 and step 2 displays at the top of the page on step 3.

• Scroll down to view the additional sections on this page.

NOTE: Click the plus and Minus for each section to expand and collapse the section.