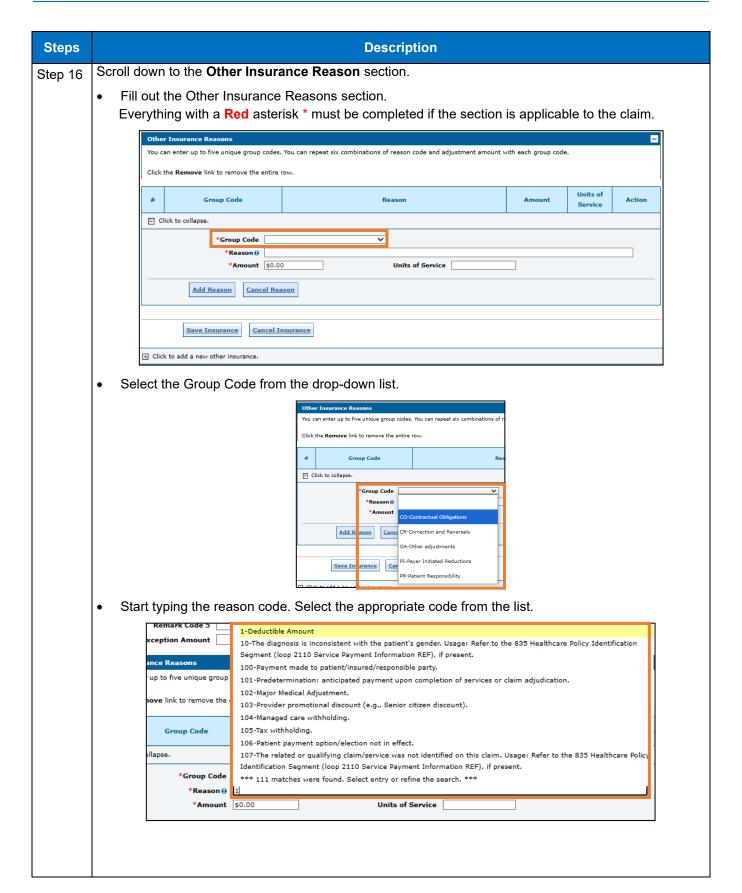

| Steps   | Description                                                                                                                                                               |                       |                                            |                          |                 |        |  |  |  |
|---------|---------------------------------------------------------------------------------------------------------------------------------------------------------------------------|-----------------------|--------------------------------------------|--------------------------|-----------------|--------|--|--|--|
|         | Outpatient Adjudication Information                                                                                                                                       |                       |                                            |                          |                 |        |  |  |  |
|         | Reimbursement Rate                                                                                                                                                        |                       | Claim HCPCS Payable Amount                 |                          |                 |        |  |  |  |
|         | Remark CoMS 1                                                                                                                                                             |                       |                                            |                          |                 |        |  |  |  |
|         | Remark Code 2                                                                                                                                                             |                       |                                            |                          |                 |        |  |  |  |
|         | Remark Code 3                                                                                                                                                             |                       |                                            |                          |                 |        |  |  |  |
|         | Remark Code 4                                                                                                                                                             |                       |                                            |                          |                 |        |  |  |  |
|         | Remark Code 5                                                                                                                                                             |                       | Non-payable Professional                   |                          |                 |        |  |  |  |
|         | Claim ESRD Payment Amount                                                                                                                                                 |                       | Component Amount                           |                          |                 |        |  |  |  |
|         | Inpatient Adjudication Information                                                                                                                                        |                       |                                            |                          |                 |        |  |  |  |
|         | Lifetime Psychiatric Days                                                                                                                                                 |                       | Claim DRG Amount                           |                          |                 |        |  |  |  |
|         | Remark CoMS 1                                                                                                                                                             |                       |                                            |                          |                 |        |  |  |  |
|         | Claim Disproportionate Share                                                                                                                                              |                       | Claim MSP Pass-through                     |                          |                 |        |  |  |  |
|         | Amount                                                                                                                                                                    |                       | Amount                                     |                          |                 |        |  |  |  |
|         | Claim PPS Capital Amount                                                                                                                                                  |                       | PPS-Capital FSP DRG<br>Amount              |                          |                 |        |  |  |  |
|         | PPS-Capital HSP DRG Amount                                                                                                                                                |                       | PPS-Capital DSH DRG<br>Amount              |                          |                 |        |  |  |  |
|         | Old Capital Amount                                                                                                                                                        |                       | PPS-Capital IME Amount                     |                          |                 |        |  |  |  |
|         | PPS-Operating Hospital Specific DRG Amount                                                                                                                                |                       | Cost Report Day Count                      |                          |                 |        |  |  |  |
|         | PPS-Operating Federal                                                                                                                                                     |                       | Claim PPS Capital Outlier                  |                          |                 |        |  |  |  |
|         | Specific DRG Amount                                                                                                                                                       |                       | Amount                                     |                          |                 |        |  |  |  |
|         | Claim Indirect Teaching Amount                                                                                                                                            |                       | Non-payable Professional  Component Amount |                          |                 |        |  |  |  |
|         | Remark Code 2                                                                                                                                                             |                       | Component Amount                           |                          |                 |        |  |  |  |
|         | Remark Code 3                                                                                                                                                             |                       |                                            |                          |                 |        |  |  |  |
|         | Remark Code 4                                                                                                                                                             |                       |                                            |                          |                 |        |  |  |  |
|         | Remark Code 5                                                                                                                                                             |                       |                                            |                          |                 |        |  |  |  |
|         | PPS-Capital Exception Amount                                                                                                                                              |                       |                                            |                          |                 |        |  |  |  |
|         | Add Insurance Car                                                                                                                                                         | ncel Insurance        |                                            |                          |                 |        |  |  |  |
|         |                                                                                                                                                                           |                       |                                            |                          |                 |        |  |  |  |
| Step 15 | After the other insurance has been added, select the number <b>hyperlink</b> to view the other insurance                                                                  |                       |                                            |                          |                 |        |  |  |  |
|         | just added.                                                                                                                                                               |                       |                                            |                          |                 |        |  |  |  |
|         | <b>NOTE</b> : Users can only v                                                                                                                                            | iew the Other Insurar | nce Reasons sub-pa                         | nel if the Claim F       | Filing Indicat  | or is  |  |  |  |
|         | anything other than Med                                                                                                                                                   | icare A, B, or 16.    |                                            |                          |                 |        |  |  |  |
|         | *The user MUST click or                                                                                                                                                   | the other insurance   | hyperlink after addir                      | ng insurance to a        | ndd additiona   | al     |  |  |  |
|         | *The user MUST click on the other insurance hyperlink after adding insurance to add additional information.                                                               |                       |                                            |                          |                 |        |  |  |  |
|         | Other Insurance Details                                                                                                                                                   |                       |                                            |                          |                 |        |  |  |  |
|         | Enter the carrier and policy holder information below.                                                                                                                    |                       |                                            |                          |                 |        |  |  |  |
|         | Enter other carrier Remittance Advice details here for the claim or with each service line. Enter adjusted payment details, such as reason codes, in the Claim Adjustment |                       |                                            |                          |                 |        |  |  |  |
|         | Details section.                                                                                                                                                          |                       |                                            |                          |                 |        |  |  |  |
|         | NOTE: Please click Remove to discard any unrelated "Other Insurance", prior to submitting claim.                                                                          |                       |                                            |                          |                 |        |  |  |  |
|         | Refresh Other Insurance                                                                                                                                                   |                       |                                            |                          |                 |        |  |  |  |
|         | # Carrier Name                                                                                                                                                            | Carrier Code          | Group #                                    | COB Payer Paid<br>Amount | Remittance Date | Action |  |  |  |
|         | 1 Claim Filing Indicator: 'Medicare                                                                                                                                       | Part A'               |                                            |                          |                 | Remove |  |  |  |
|         | 2 test                                                                                                                                                                    | test                  | test                                       | \$0.00                   | 11/30/2022      | Remove |  |  |  |
|         | Click to add a new other insurance.                                                                                                                                       | 1                     | 1                                          |                          |                 |        |  |  |  |
|         |                                                                                                                                                                           |                       |                                            |                          |                 |        |  |  |  |