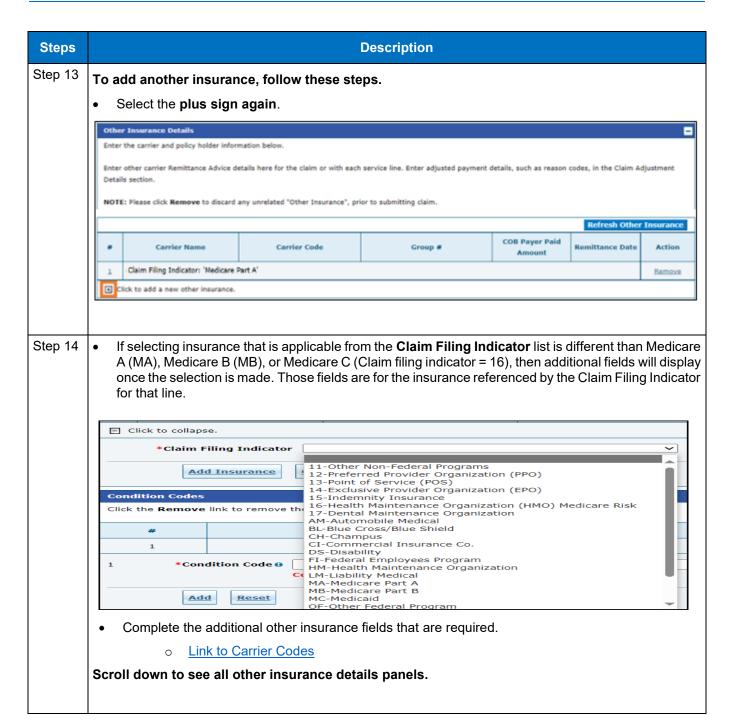

#### **Steps Description** Step 11 Scroll down to the Other Insurance Detail panel. NOTE: If there is other insurance information already populated that is out of date, click the Remove button under the Action column. Select the Plus Sign to add any other insurance. Steps are shown below to add Medicare and other insurance outside of Medicare. Other Insurance Details Enter the carrier and policy holder information below. Enter other carrier Remittance Advice details here for the claim or with each service line. Enter adjusted payment details, such as reason codes, in the Claim Adjustment NOTE: Please click Remove to discard any unrelated "Other Insurance", prior to submitting claim. Refresh Other Insurance **COB Payer Paid Carrier Name Carrier Code** Group # Remittance Date Action Amount Click to add a new other insurance Step 12 To add Medicare Part A, B, or C follow these steps. Using the Claim Filing Indicator dropdown, select 16 (Medicare Part C), MA (Medicare Part A), or MB (Medicare Part B). No additional fields are necessary for these selections. For this example, MB-Medicare Part A was selected from the Claim Filing Indicator dropdown. Click Add Insurance to save the selection. Other Insurance Details displays Medicare Part A on line #1. Other Insurance Details Enter the carrier and policy holder information below. Enter other carrier Remittance Advice details here for the claim or with each service line. Enter adjusted payment details, such as reason codes, in the Claim Adjustment NOTE: Please click Remove to discard any unrelated "Other Insurance", prior to submitting claim **COB Payer Paid** Remittance Carrier Name Carrier Code Group # Action Date Click to collapse. \*Claim Filing Indicator MA-Medicare Part A ~ Add Insurance Cancel Insurance Other Insurance Details Enter the carrier and policy holder information below. Enter other carrier Remittance Advice details here for the claim or with each service line, Enter adjusted payment details, such as reason codes, in the Claim Adjustment NOTE: Please click Remove to discard any unrelated "Other Insurance", prior to submitting claim. Refresh Other Insurance **COB Payer Paid** Remittance **Carrier Name** Carrier Code Group # Action Date Amount Claim Filing Indicator: 'Medicare Part A' Remove