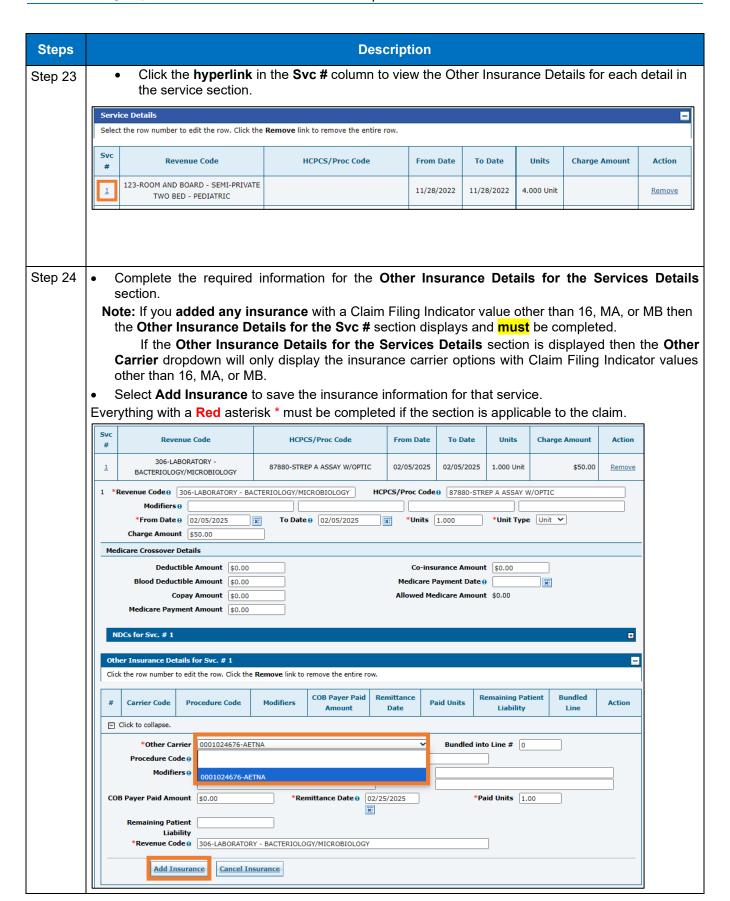

#### **Steps Description** Fill out the required information for the **Service Details** section. Step 22 Complete the **Medicare Crossover Details** section if applicable. Complete the NDCs for Svc. #1 panel if applicable. The data entered must match the submitted EOMB or the system could deny. Ex: EOMB shows the member has a copay of \$10. The Copay field must have \$10 entered. If \$20 is entered in the Coinsurance field that will cause the claim to deny. Ex: EOMB shows Medicare Payment Date of 02/01/2025 but the date entered was 03/01/2025. That will call the claim to deny. Select the row number to edit the row. Click the Remove link to remove the entire row. Revenue Code HCPCS/Proc Code From Date To Date Units Charge Amount Action 1 1 \*Revenue Code 0 HCPCS/Proc Code ⊕ Modifiers 0 \*From Date A × To Date A \*Units \*Unit Type Unit 🗸 **Charge Amount** Medicare Crossover Details Deductible Amount \$0.00 Co-insurance Amount \$0.00 Blood Deductible Amount \$0.00 Medicare Payment Date 0 × Copay Amount \$0.00 Allowed Medicare Amount \$0.00 Medicare Payment Amount \$0.00 NDCs for Svc. # 1 + Add Reset Select the row number to edit the row. Click the Remove link to remove the entire row. Svc Revenue Code HCPCS/Proc Code From Date To Date Action \*Revenue Code 124-ROOM AND BOARD - SEMI-PRIVATE TWO BED - P HCPCS/Proc Code € \*From Date 11/30/2024 × To Date 9 12/30/2024 \*Units 30.000 \*Unit Type Unit 🗸 Charge Amount **Medicare Crossover Details** Deductible Amount \$10.00 Co-insurance Amount \$50.00 Blood Deductible Amount \$0.00 Medicare Payment Date 9 03/01/2025 Copay Amount \$50.00 Allowed Medicare Amount \$0.00 Medicare Payment Amount \$50.00 NDCs for Svc. # 1 Add Reset Once all information has been completed, click Add. **Note**: Repeat this step for each detail on the claim.