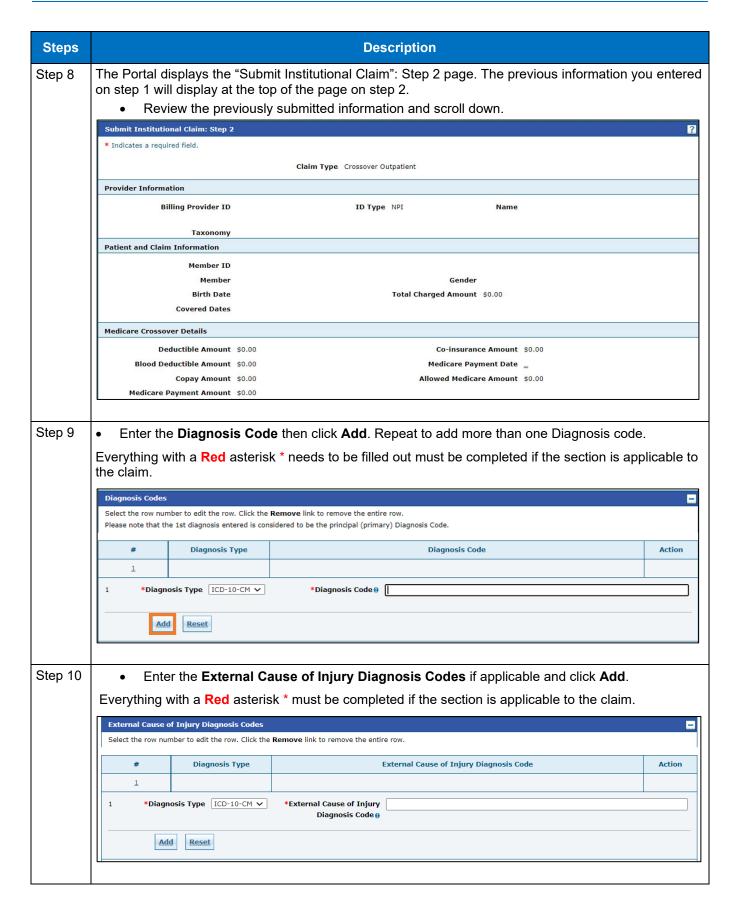

ase read the instructions thoroughly and follow all directions.

Starting December 18, 2023, providers will have access to their portal account for up to 1 year from the date of termination. Claims for services provided before the termination effective date may be submitted for processing as well as adjustments or voids. Claims for services provided on or after the termination date will be denied.

### When submitting a crossover claim make sure to follow these tips:

- Only include the EOMB(s) needed to process the claim.
- EOMBs must be completely legible.
- Negative dollar amounts are not accepted and must be entered as zero.
- > All the data on the EOMB must match the data entered on the portal submitted claim.

### Review the steps to submit an Outpatient Crossover Claim

















#### **Steps Description** Step 11 Scroll down to the Other Insurance Detail panel. NOTE: If there is other insurance information already populated that is out of date, click the Remove button under the Action column. Select the Plus Sign to add any other insurance. Steps are shown below to add Medicare and other insurance outside of Medicare. Other Insurance Details Enter the carrier and policy holder information below. Enter other carrier Remittance Advice details here for the claim or with each service line. Enter adjusted payment details, such as reason codes, in the Claim Adjustment NOTE: Please click Remove to discard any unrelated "Other Insurance", prior to submitting claim. Refresh Other Insurance **COB Payer Paid Carrier Name Carrier Code** Group # Remittance Date Action Amou