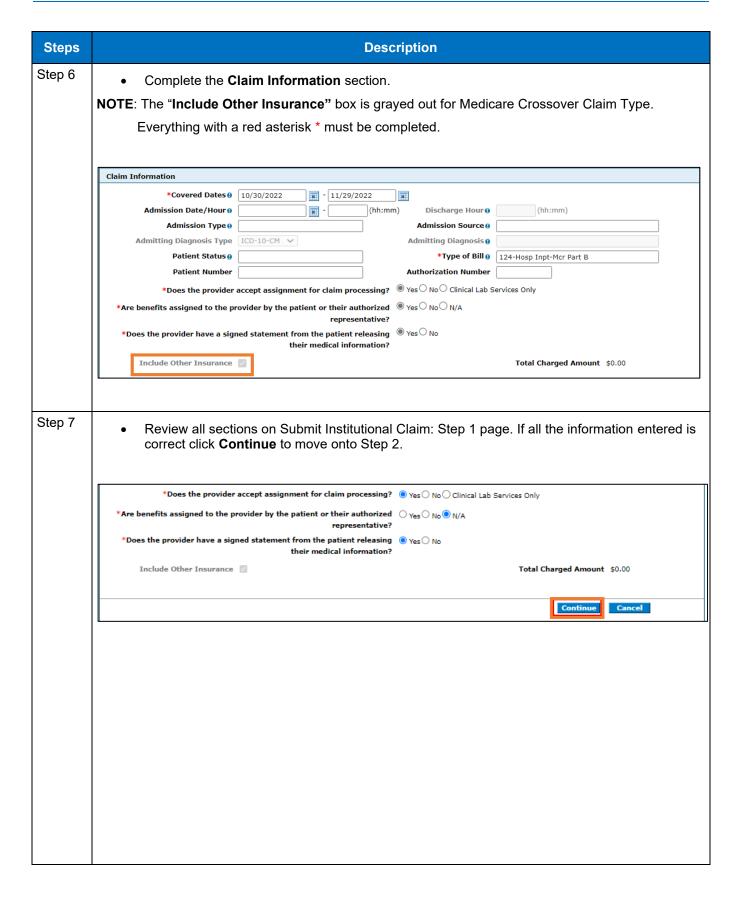

Please read the instructions thoroughly and follow all directions.

Starting December 18, 2023, providers will have access to their portal account for up to 1 year from the date of termination. Claims for services provided before the termination effective date may be submitted for processing as well as adjustments or voids. Claims for services provided on or after the termination date will be denied.

### When submitting a crossover claim make sure to follow these tips:

- Only include the EOMB(s) needed to process the claim.
- EOMBs must be completely legible.
- Negative dollar amounts are not accepted and must be entered as zero.
- > All the data on the EOMB must match the data entered on the portal submitted claim.

### Review the steps to submit an Outpatient Crossover Claim

















#### **Steps Description** Step 11 Scroll down to the Other Insurance Detail panel. NOTE: If there is other insurance information already populated that is out of date, click the Remove button under the Action column. Select the Plus Sign to add any other insurance. Steps are shown below to add Medicare and other insurance outside of Medicare. Other Insurance Details Enter the carrier and policy holder information below. Enter other carrier Remittance Advice details here for the claim or with each service line. Enter adjusted payment details, such as reason codes, in the Claim Adjustment NOTE: Please click Remove to discard any unrelated "Other Insurance", prior to submitting claim. Refresh Other Insurance **COB Payer Paid Carrier Name Carrier Code** Group # Remittance Date Action