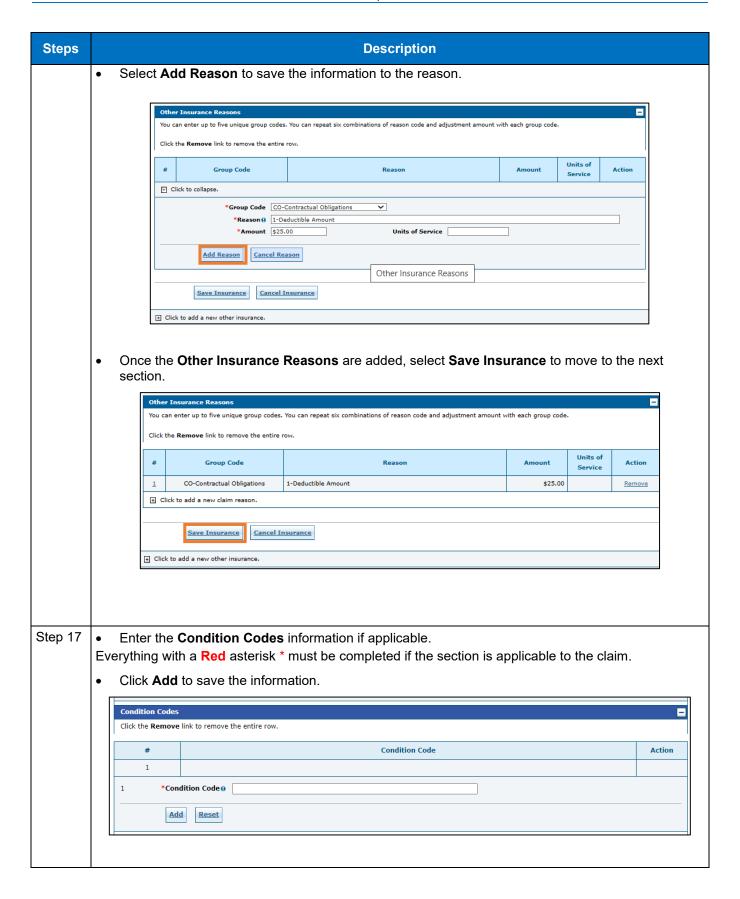

| Steps   | Description                                                                                                                                                               |                       |                                            |                          |                 |        |  |  |  |
|---------|---------------------------------------------------------------------------------------------------------------------------------------------------------------------------|-----------------------|--------------------------------------------|--------------------------|-----------------|--------|--|--|--|
|         | Outpatient Adjudication Information                                                                                                                                       |                       |                                            |                          |                 |        |  |  |  |
|         | Reimbursement Rate                                                                                                                                                        |                       | Claim HCPCS Payable Amount                 |                          |                 |        |  |  |  |
|         | Remark CoMS 1                                                                                                                                                             |                       |                                            |                          |                 |        |  |  |  |
|         | Remark Code 2                                                                                                                                                             |                       |                                            |                          |                 |        |  |  |  |
|         | Remark Code 3                                                                                                                                                             |                       |                                            |                          |                 |        |  |  |  |
|         | Remark Code 4                                                                                                                                                             |                       |                                            |                          |                 |        |  |  |  |
|         | Remark Code 5                                                                                                                                                             |                       | Non-payable Professional                   |                          |                 |        |  |  |  |
|         | Claim ESRD Payment Amount                                                                                                                                                 |                       | Component Amount                           |                          |                 |        |  |  |  |
|         | Inpatient Adjudication Information                                                                                                                                        |                       |                                            |                          |                 |        |  |  |  |
|         | Lifetime Psychiatric Days                                                                                                                                                 |                       | Claim DRG Amount                           |                          |                 |        |  |  |  |
|         | Remark CoMS 1                                                                                                                                                             |                       |                                            |                          |                 |        |  |  |  |
|         | Claim Disproportionate Share                                                                                                                                              |                       | Claim MSP Pass-through                     |                          |                 |        |  |  |  |
|         | Amount                                                                                                                                                                    |                       | Amount                                     |                          |                 |        |  |  |  |
|         | Claim PPS Capital Amount                                                                                                                                                  |                       | PPS-Capital FSP DRG<br>Amount              |                          |                 |        |  |  |  |
|         | PPS-Capital HSP DRG Amount                                                                                                                                                |                       | PPS-Capital DSH DRG<br>Amount              |                          |                 |        |  |  |  |
|         | Old Capital Amount                                                                                                                                                        |                       | PPS-Capital IME Amount                     |                          |                 |        |  |  |  |
|         | PPS-Operating Hospital Specific DRG Amount                                                                                                                                |                       | Cost Report Day Count                      |                          |                 |        |  |  |  |
|         | PPS-Operating Federal                                                                                                                                                     |                       | Claim PPS Capital Outlier                  |                          |                 |        |  |  |  |
|         | Specific DRG Amount                                                                                                                                                       |                       | Amount                                     |                          |                 |        |  |  |  |
|         | Claim Indirect Teaching Amount                                                                                                                                            |                       | Non-payable Professional  Component Amount |                          |                 |        |  |  |  |
|         | Remark Code 2                                                                                                                                                             |                       | Component Amount                           |                          |                 |        |  |  |  |
|         | Remark Code 3                                                                                                                                                             |                       |                                            |                          |                 |        |  |  |  |
|         | Remark Code 4                                                                                                                                                             |                       |                                            |                          |                 |        |  |  |  |
|         | Remark Code 5                                                                                                                                                             |                       |                                            |                          |                 |        |  |  |  |
|         | PPS-Capital Exception Amount                                                                                                                                              |                       |                                            |                          |                 |        |  |  |  |
|         | Add Insurance Car                                                                                                                                                         | ncel Insurance        |                                            |                          |                 |        |  |  |  |
|         |                                                                                                                                                                           |                       |                                            |                          |                 |        |  |  |  |
| Step 15 | After the other insurance has been added, select the number <b>hyperlink</b> to view the other insurance                                                                  |                       |                                            |                          |                 |        |  |  |  |
|         | just added.                                                                                                                                                               |                       |                                            |                          |                 |        |  |  |  |
|         | <b>NOTE</b> : Users can only v                                                                                                                                            | iew the Other Insurar | nce Reasons sub-pa                         | nel if the Claim F       | Filing Indicat  | or is  |  |  |  |
|         | anything other than Med                                                                                                                                                   | icare A, B, or 16.    |                                            |                          |                 |        |  |  |  |
|         | *The user MUST click or                                                                                                                                                   | the other insurance   | hyperlink after addir                      | ng insurance to a        | ndd additiona   | al     |  |  |  |
|         | *The user MUST click on the other insurance hyperlink after adding insurance to add additional information.                                                               |                       |                                            |                          |                 |        |  |  |  |
|         | Other Insurance Details                                                                                                                                                   |                       |                                            |                          |                 |        |  |  |  |
|         | Enter the carrier and policy holder information below.                                                                                                                    |                       |                                            |                          |                 |        |  |  |  |
|         | Enter other carrier Remittance Advice details here for the claim or with each service line. Enter adjusted payment details, such as reason codes, in the Claim Adjustment |                       |                                            |                          |                 |        |  |  |  |
|         | Details section.                                                                                                                                                          |                       |                                            |                          |                 |        |  |  |  |
|         | NOTE: Please click Remove to discard any unrelated "Other Insurance", prior to submitting claim.                                                                          |                       |                                            |                          |                 |        |  |  |  |
|         | Refresh Other Insurance                                                                                                                                                   |                       |                                            |                          |                 |        |  |  |  |
|         | # Carrier Name                                                                                                                                                            | Carrier Code          | Group #                                    | COB Payer Paid<br>Amount | Remittance Date | Action |  |  |  |
|         | 1 Claim Filing Indicator: 'Medicare                                                                                                                                       | Part A'               |                                            |                          |                 | Remove |  |  |  |
|         | 2 test                                                                                                                                                                    | test                  | test                                       | \$0.00                   | 11/30/2022      | Remove |  |  |  |
|         | Click to add a new other insurance.                                                                                                                                       | 1                     | 1                                          |                          |                 |        |  |  |  |
|         |                                                                                                                                                                           |                       |                                            |                          |                 |        |  |  |  |