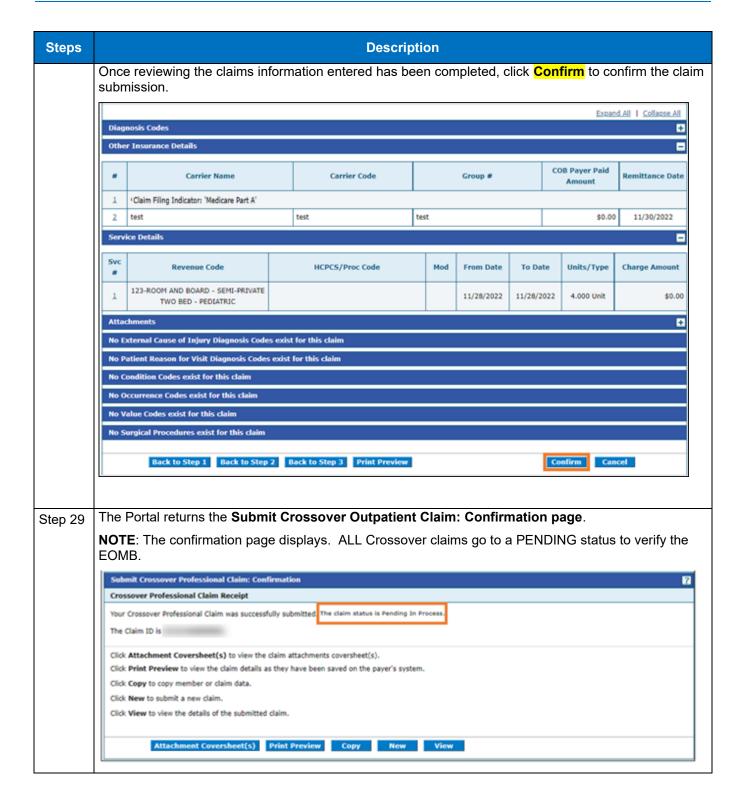

### **MEDICAID** Outpatient Medicare with TPL Crossover Claim Submission **Steps Description** The Portal takes you to the **Confirm Institutional Claim** page. Step 28 Review all the information entered for this claim. Click the plus and minus to expand and collapse each section. Expand All and Collapse All to expand and collapse all the sections at once. NOTE: At the bottom of the page, select Back to Step 1, 2, or 3 to go back and edit the information entered for this claim. Home | Eligibility | Claims | Care Management | Patient Health History | Files Exchange | Resources | Contact Us Search Claims | Submit Claim Dental | Submit Claim Inst | Submit Claim Prof | Submit Claim Pharm | Search Payment History Claims > Submit Claim Inst > Submit Claim Inst 2 > Submit Claim Inst 3 > Confirm Institutional Claim Wednesday 11/30/2022 02:56 PM CST **Provider Name** Taxonomy **Print Preview** Select Print Preview before you Confirm if you want to assure you view the claim as you entered it. After confirmation, Print Preview may reflect changes as the claim has been saved on the payer system. Claim Type Crossover Outpatient **Provider Information** Billing Provider ID ID Type NPI Name Taxonomy Institutional Provider ID ID Type NPI Name Taxonomy Attending Provider ID ID Type \_ Taxonomy \_ Operating Provider ID \_ ID Type \_ Taxonomy \_ Other Operating Provider ID \_ ID Type \_ Name \_ Taxonomy \_ **Member Information** Member ID Gender Birth Date