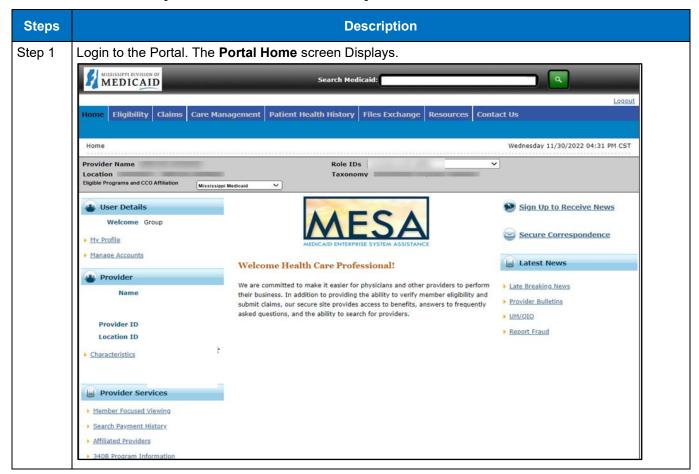

ctivity. Please read the instructions thoroughly and follow all directions.

Starting December 18, 2023, providers will have access to their portal account for up to 1 year from the date of termination. Claims for services provided before the termination effective date may be submitted for processing as well as adjustments or voids. Claims for services provided on or after the termination date will be denied.

### When submitting a crossover claim make sure to follow these tips:

- Only include the EOMB(s) needed to process the claim.
- EOMBs must be completely legible.
- Negative dollar amounts are not accepted and must be entered as zero.
- > All the data on the EOMB must match the data entered on the portal submitted claim.

### Review the steps to submit an Outpatient Crossover Claim

















#### **Steps Description** Step 11 Scroll down to the Other Insurance Detail panel. NOTE: If there is other insurance information already populated that is out of date, click the Remove button under the Action column. Select the Plus Sign to add any other insurance. Steps are shown below to add Medicare and other insurance outside of Medicare. Other Insurance Details Enter the carrier and policy holder information below. Enter other carrier Remittance Advice details here for the claim or with each service line. Enter adjusted payment details, such as reason codes, in the Claim Adjustment NOTE: Please click Remove to discard any unrelated "Other Insurance", prior to submitting claim. Refresh Other Insurance **COB Payer Paid Carrier Name Carrier Code** Group # Remittance Date