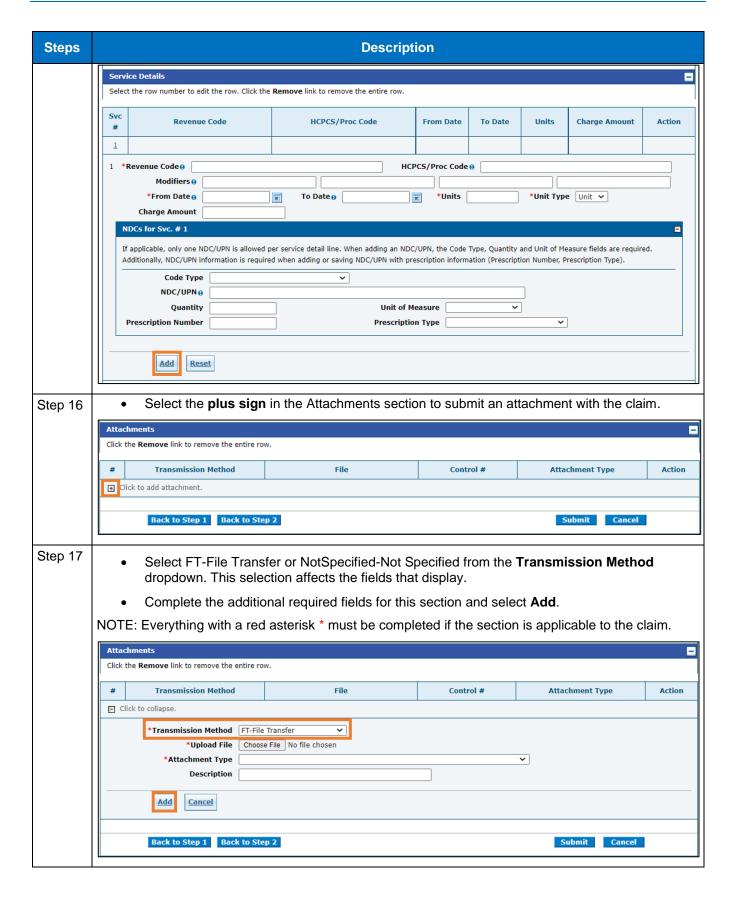

## **Job Aid**

## **Outpatient Claim Submission**

This job aid provides step-by-step instructions on how to submit an Outpatient Claim in the MESA portal. Please read the instructions thoroughly and follow all directions.

## Review the steps to submit an Outpatient Claim





























| Steps | Description                                                                                                                                                                                                       |                                          |                      |                          |  |  |
|-------|-------------------------------------------------------------------------------------------------------------------------------------------------------------------------------------------------------------------|------------------------------------------|----------------------|--------------------------|--|--|
|       | Confirm Institutional Claim