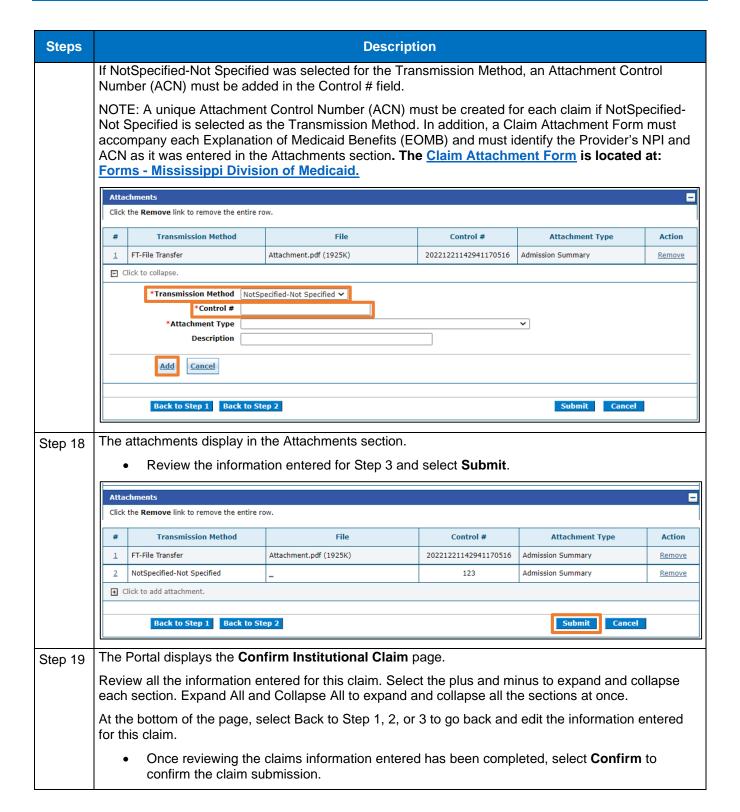

## **Job Aid**

## **Outpatient Claim Submission**

This job aid provides step-by-step instructions on how to submit an Outpatient Claim in the MESA portal. Please read the instructions thoroughly and follow all directions.

## Review the steps to submit an Outpatient Claim





























| Steps | Description                                                                                                                                                                                                       |                                          |                      |                          |  |  |
|-------|-------------------------------------------------------------------------------------------------------------------------------------------------------------------------------------------------------------------|------------------------------------------|----------------------|--------------------------|--|--|
|       | Confirm Institutional Claim