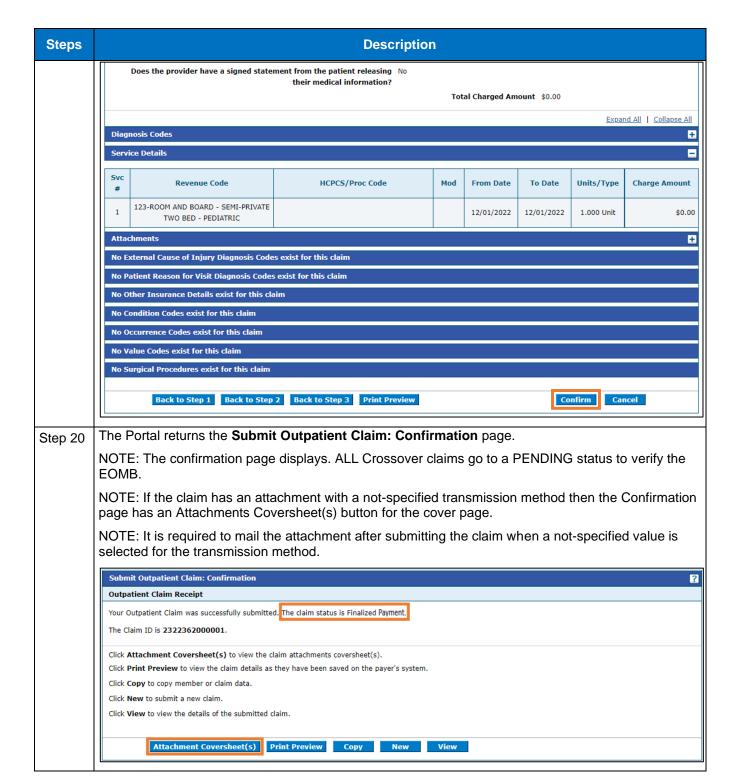

## Review the steps to submit an Outpatient Claim

| Steps | Description                                                                                                                                                                                                       |                                          |                      |                          |  |  |
|-------|-------------------------------------------------------------------------------------------------------------------------------------------------------------------------------------------------------------------|------------------------------------------|----------------------|--------------------------|--|--|
|       | Confirm Institutional Claim                                                                                                                                                                                       |                                          |                      | ?                        |  |  |
|       | Select Print Preview <b>before</b> you Confirm if you want to assure you view the claim as you entered it. After confirmation, Print Preview may reflect changes as the claim has been saved on the payer system. |                                          |                      |                          |  |  |
|       | Claim Type Outpatient                                                                                                                                                                                             |                                          |                      |                          |  |  |
|       | Provider Information                                                                                                                                                                                              |                                          |                      |                          |  |  |
|       | Billing Provider ID                                                                                                                                                                                               | ID Type N                                | PI Name              |                          |  |  |
|       | Taxonomy  Institutional Provider ID _                                                                                                                                                                             | ID Type                                  | Name                 |                          |  |  |
|       | Taxonomy _                                                                                                                                                                                                        |                                          | , Name               | <del></del>              |  |  |
|       | Attending Provider ID _                                                                                                                                                                                           | ID Type _                                | Name                 | =                        |  |  |
|       | Taxonomy _                                                                                                                                                                                                        |                                          | _                    |                          |  |  |
|       | Operating Provider ID _<br>Taxonomy _                                                                                                                                                                             | · ·                                      | Name                 | -                        |  |  |
|       | Other Operating Provider ID _                                                                                                                                                                                     |                                          | , Name               |                          |  |  |
|       | Taxonomy _                                                                                                                                                                                                        |                                          |                      |                          |  |  |
|       | Member Information                                                                                                                                                                                                |                                          |                      |                          |  |  |
|       | Member ID                                                                                                                                                                                                         |                                          |                      |                          |  |  |
|       | Member<br>Birth Date                                                                                                                                                                                              |                                          | Gender               |                          |  |  |
|       | Address                                                                                                                                                                                                           |                                          |                      |                          |  |  |
|       | Address Line 2                                                                                                                                                                                                    |                                          |                      |                          |  |  |
|       | City                                                                                                                                                                                                              |                                          |                      |                          |  |  |
|       | State                                                                                                                                                                                                             |                                          | Zip Code             |                          |  |  |
|       | Claim Information                                                                                                                                                                                                 |                                          |                      |                          |  |  |
|       | Covered Dates 12                                                                                                                                                                                                  | 2/01/2022 - 12/03/2022                   | Admission Date/Hour  |                          |  |  |
|       | Admission Type _                                                                                                                                                                                                  |                                          | Admission Source     | _                        |  |  |
|       | Admitting Diagnosis Type _                                                                                                                                                                                        |                                          | Discharge Hour       | -                        |  |  |
|       | Admitting Diagnosis _                                                                                                                                                                                             |                                          |                      | 124-Hosp Inpt-Mcr Part B |  |  |
|       | Patient Status _                                                                                                                                                                                                  |                                          | Authorization Number | =                        |  |  |
|       | Patient Number _                                                                                                                                                                                                  |                                          |                      |                          |  |  |
|       | Does the provider accept assignment for claim processing? No                                                                                                                                                      |                                          |                      |                          |  |  |
|       | Are benefits assigned to the prov                                                                                                                                                                                 | vider by the patient or their authorized | No                   |                          |  |  |