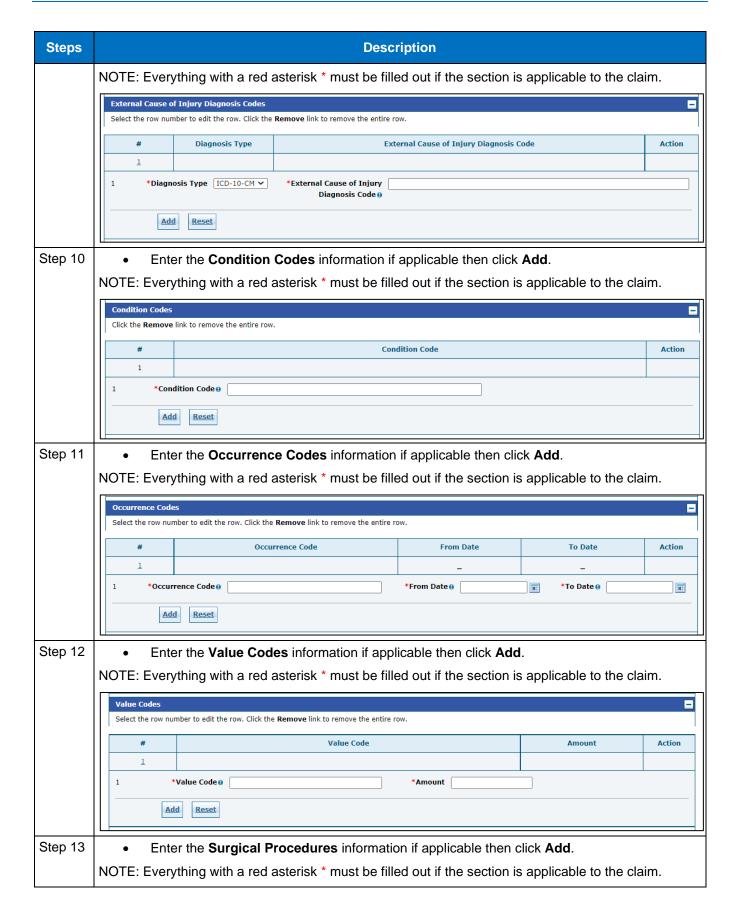

## **Job Aid**

## **Outpatient Claim Submission**

This job aid provides step-by-step instructions on how to submit an Outpatient Claim in the MESA portal. Please read the instructions thoroughly and follow all directions.

## Review the steps to submit an Outpatient Claim





























| Steps | Description                                                                                                                                                                                                       |                                          |                      |                          |  |  |
|-------|-------------------------------------------------------------------------------------------------------------------------------------------------------------------------------------------------------------------|------------------------------------------|----------------------|--------------------------|--|--|
|       | Confirm Institutional Claim