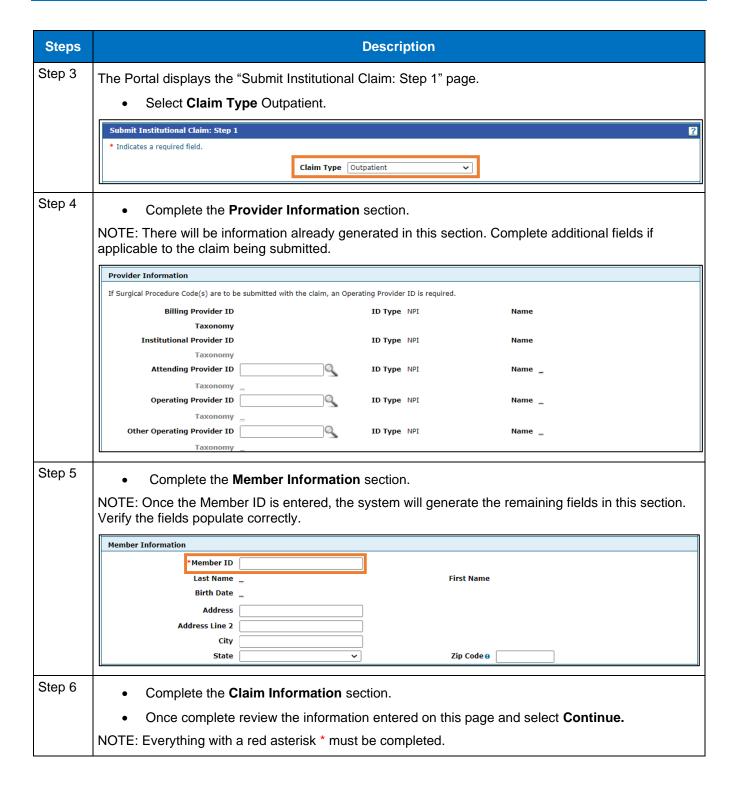

## **Job Aid**

## **Outpatient Claim Submission**

This job aid provides step-by-step instructions on how to submit an Outpatient Claim in the MESA portal. Please read the instructions thoroughly and follow all directions.

## Review the steps to submit an Outpatient Claim





























| Steps | Description                                                                                                                                                                                                       |                                          |                      |                          |  |  |
|-------|-------------------------------------------------------------------------------------------------------------------------------------------------------------------------------------------------------------------|------------------------------------------|----------------------|--------------------------|--|--|
|       | Confirm Institutional Claim