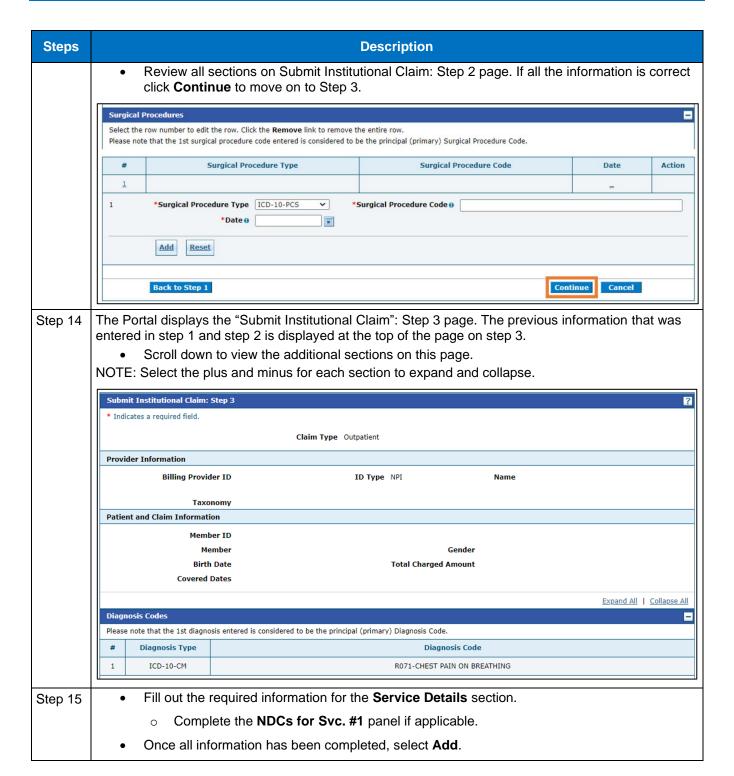

## **Job Aid**

## **Outpatient Claim Submission**

This job aid provides step-by-step instructions on how to submit an Outpatient Claim in the MESA portal. Please read the instructions thoroughly and follow all directions.

## Review the steps to submit an Outpatient Claim





























| Steps | Description                                                                                                                                                                                                       |                                          |                      |                          |  |  |
|-------|-------------------------------------------------------------------------------------------------------------------------------------------------------------------------------------------------------------------|------------------------------------------|----------------------|--------------------------|--|--|
|       | Confirm Institutional Claim