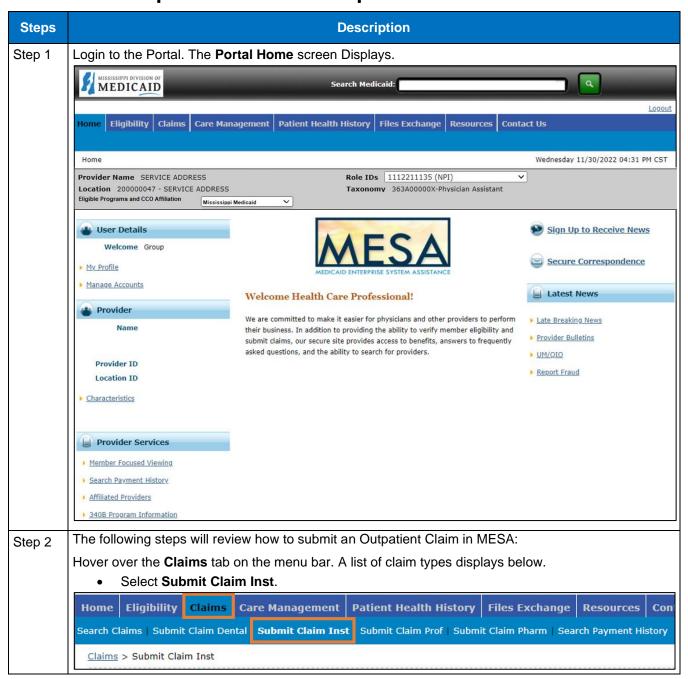

## **Job Aid**

## **Outpatient Claim Submission**

This job aid provides step-by-step instructions on how to submit an Outpatient Claim in the MESA portal. Please read the instructions thoroughly and follow all directions.

## Review the steps to submit an Outpatient Claim





























| Steps | Description                                                                                                                                                                                                       |                                          |                      |                          |  |  |
|-------|-------------------------------------------------------------------------------------------------------------------------------------------------------------------------------------------------------------------|------------------------------------------|----------------------|--------------------------|--|--|
|       | Confirm Institutional Claim