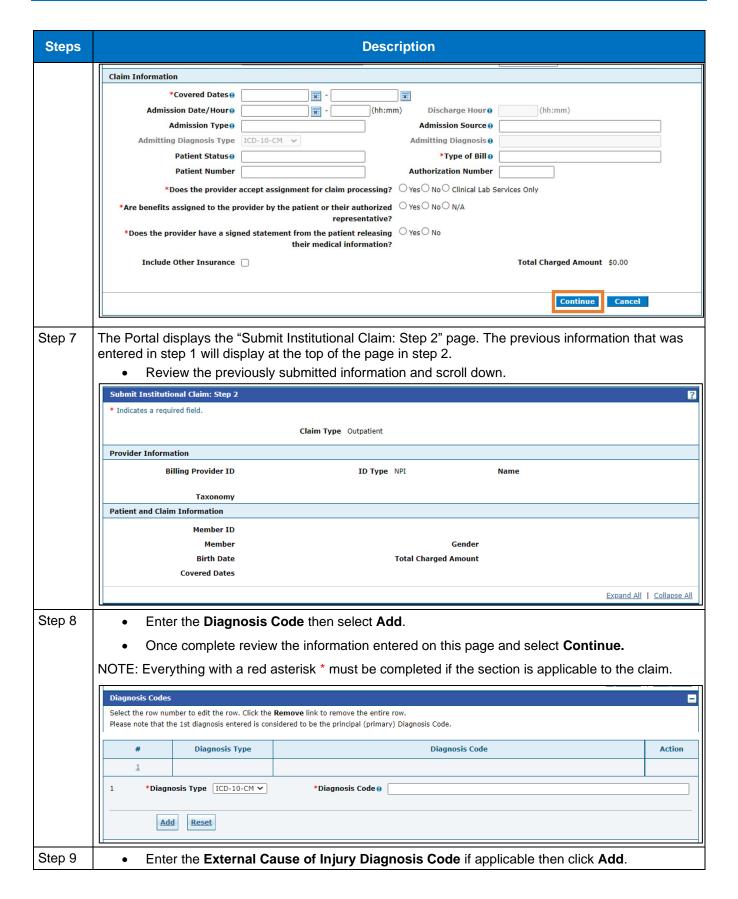

## **Job Aid**

## **Outpatient Claim Submission**

This job aid provides step-by-step instructions on how to submit an Outpatient Claim in the MESA portal. Please read the instructions thoroughly and follow all directions.

## Review the steps to submit an Outpatient Claim





























| Steps | Description                                                                                                                                                                                                       |                                          |                      |                          |  |  |
|-------|-------------------------------------------------------------------------------------------------------------------------------------------------------------------------------------------------------------------|------------------------------------------|----------------------|--------------------------|--|--|
|       | Confirm Institutional Claim