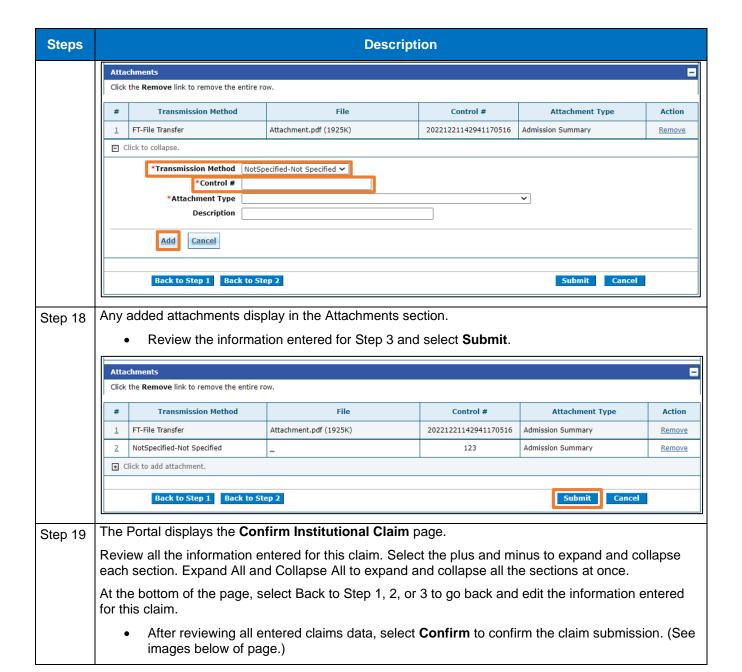

## **Job Aid**

## **Long Term Care Claim Submission**

This job aid provides step-by-step instructions on how to submit a Long Term Care Claim in the MESA portal. Please read the instructions thoroughly.

## Review the steps to submit a Long Term Care Claim





























| Steps | Description  Confirm Institutional Claim                                                                                                                                                                          |             |             |  |  |  |
|-------|-------------------------------------------------------------------------------------------------------------------------------------------------------------------------------------------------------------------|-------------|-------------|--|--|--|
|       |                                                                                                                                                                                                                   |             |             |  |  |  |
|       | Select Pr