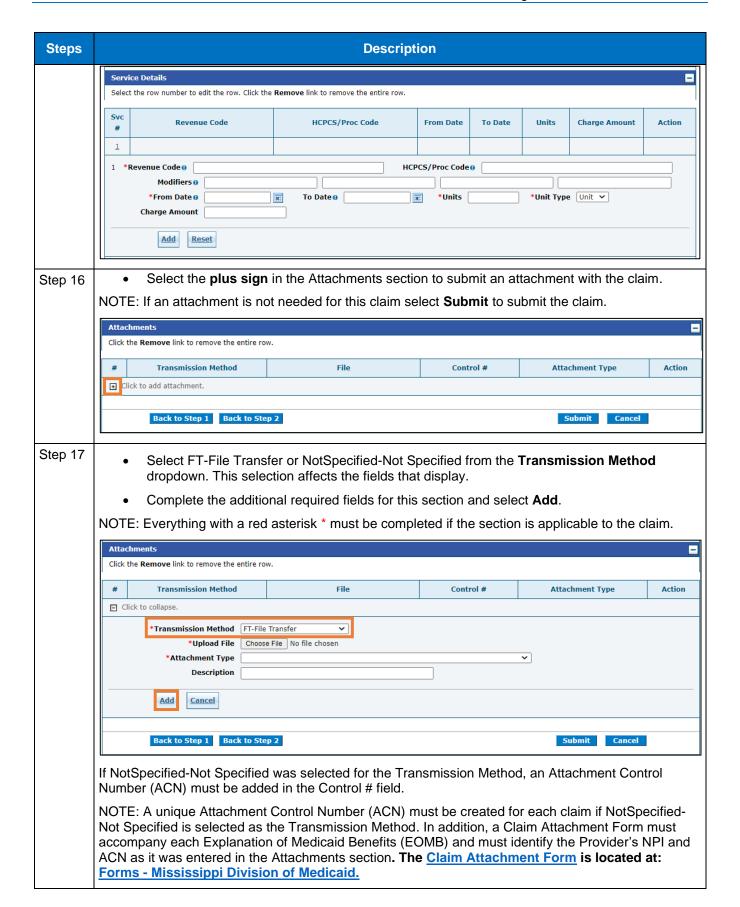

## **Job Aid**

## **Long Term Care Claim Submission**

This job aid provides step-by-step instructions on how to submit a Long Term Care Claim in the MESA portal. Please read the instructions thoroughly.

## Review the steps to submit a Long Term Care Claim





























| Steps | Description  Confirm Institutional Claim                                                                                                                                                                          |             |             |  |  |  |
|-------|-------------------------------------------------------------------------------------------------------------------------------------------------------------------------------------------------------------------|-------------|-------------|--|--|--|
|       |                                                                                                                                                                                                                   |             |             |  |  |  |
|       | Selec