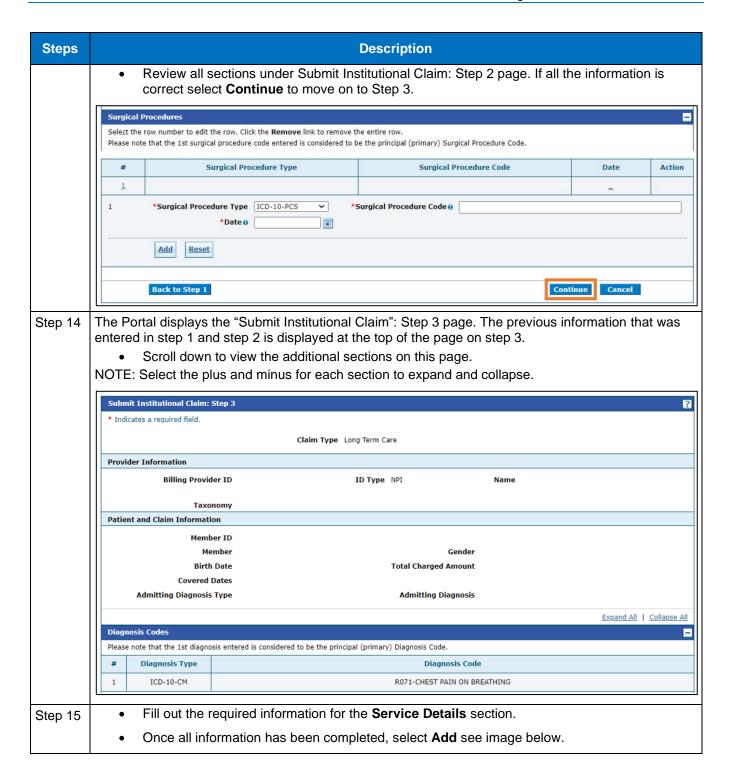

## **Job Aid**

## **Long Term Care Claim Submission**

This job aid provides step-by-step instructions on how to submit a Long Term Care Claim in the MESA portal. Please read the instructions thoroughly.

## Review the steps to submit a Long Term Care Claim





























| Steps | Description  Confirm Institutional Claim                                                                                                                                                                          |             |             |  |  |  |
|-------|-------------------------------------------------------------------------------------------------------------------------------------------------------------------------------------------------------------------|-------------|-------------|--|--|--|
|       |                                                                                                                                                                                                                   |             |             |  |  |  |
|       | S