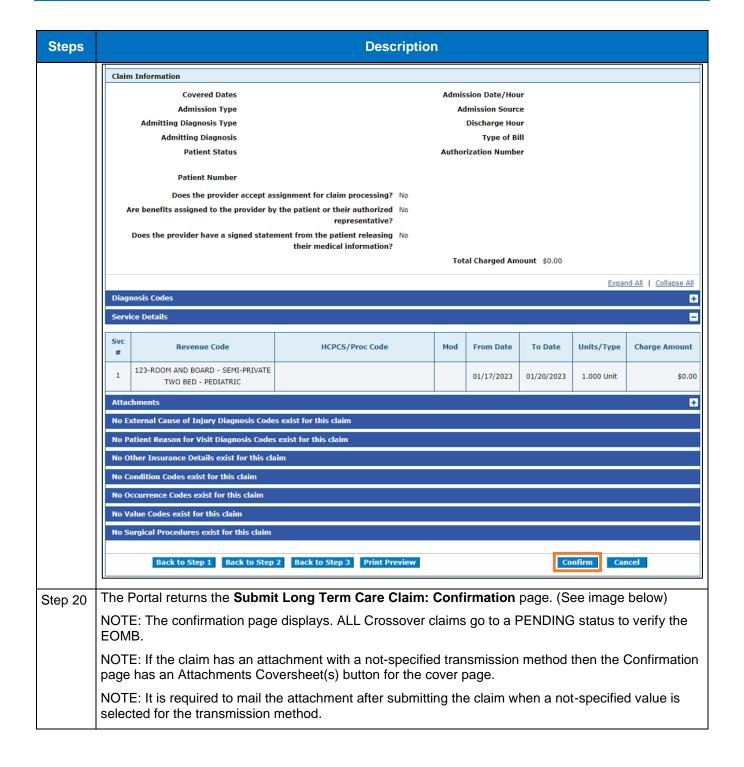

|  |  |  |
|       | Address Line 2                                                                                                                                                                                                    |             |             |  |  |  |
|       | City                                                                                                                                                                                                              |             |             |  |  |  |
|       | State Zip Code                                                                                                                                                                                                    |             |             |  |  |  |











## **Change History**

The following change history log contains a record of changes made to this document:

| Version # | Published/<br>Revised | Author   | Section/Nature of Change                                           |
|-----------|-----------------------|----------|--------------------------------------------------------------------|
| .1        | 02/15/2023            | Gainwell | Initial publication                                                |
| .2        | 2/28/2023             | Gainwell | Updates made based on SME review                                   |
| .3        | 6/2/2023              | Gainwell | Updated providers display to show CCO information based on CR1925. |