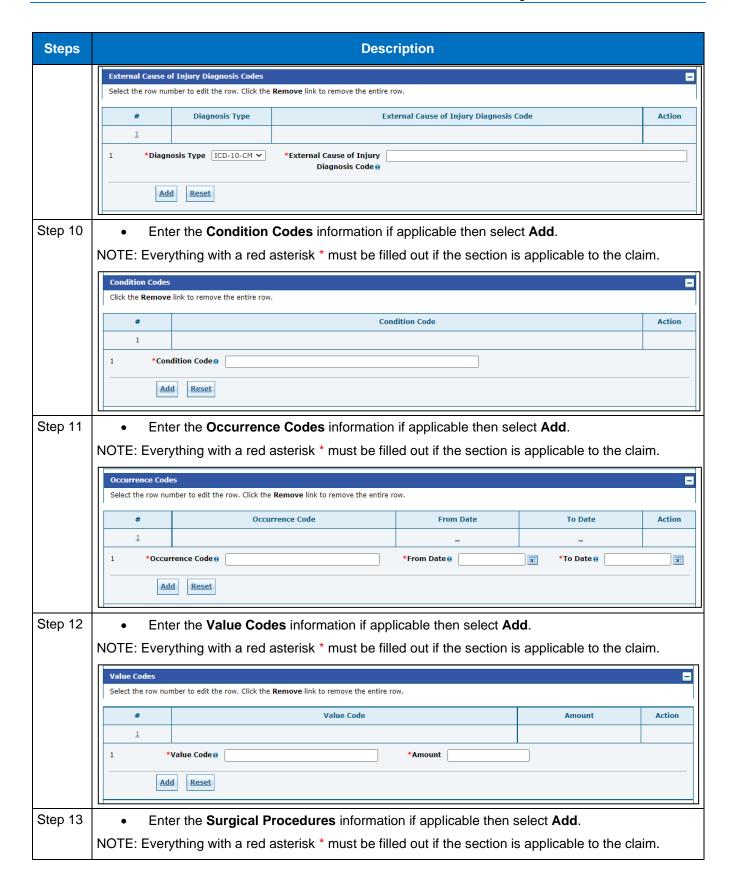

## Review the steps to submit a Long Term Care Claim

| Steps | Description  Confirm Institutional Claim                                                                                                                                                                          |             |             |  |  |  |
|-------|-------------------------------------------------------------------------------------------------------------------------------------------------------------------------------------------------------------------|-------------|-------------|--|--|--|
|       |                                                                                                                                                                                                                   |             |             |  |  |  |
|       | Select Print Preview <b>before</b> you Confirm if you want to assure you view the claim as you entered it. After confirmation, Print Preview may reflect changes as the claim has been saved on the payer system. |             |             |  |  |  |
|       | Claim Type Long Term Care                                                                                                                                                                                         |             |             |  |  |  |
|       | Provider Information                                                                                                                                                                                              |             |             |  |  |  |
|       | Billing Provider ID                                                                                                                                                                                               | ID Type NPI | Name        |  |  |  |
|       | Taxonomy                                                                                                                                                                                                          |             |             |  |  |  |
|       | Institutional Provider ID _                                                                                                                                                                                       | ID Type _   | Name _      |  |  |  |
|       | Taxonomy _                                                                                                                                                                                                        |             |             |  |  |  |
|       | Attending Provider ID _                                                                                                                                                                                           | ID Туре _   | Name _      |  |  |  |
|       | Taxonomy _                                                                                                                                                                                                        | <b>TD T</b> |             |  |  |  |
|       | Operating Provider ID _<br>Taxonomy _                                                                                                                                                                             | ID Type _   | Name _      |  |  |  |
|       | Other Operating Provider ID _                                                                                                                                                                                     | ID Type _   | Name _      |  |  |  |
|       | Taxonomy _                                                                                                                                                                                                        |             | <del></del> |  |  |  |
|       | Member Information                                                                                                                                                                                                |             |             |  |  |  |
|       | Member ID                                                                                                                                                                                                         |             |             |  |  |  |
|       | Member                                                                                                                                                                                                            |             | Gender      |  |  |  |
|       | Birth Date                                                                                                                                                                                                        |             |             |  |  |  |
|       | Address                                                                                                                                                                                                           |             |             |  |  |  |
|       | Address Line 2                                                                                                                                                                                                    |             |             |  |  |  |
|       | City                                                                                                                                                                                                              |             |             |  |  |  |
|       | State Zip Code                                                                                                                                                                                                    |             |             |  |  |  |