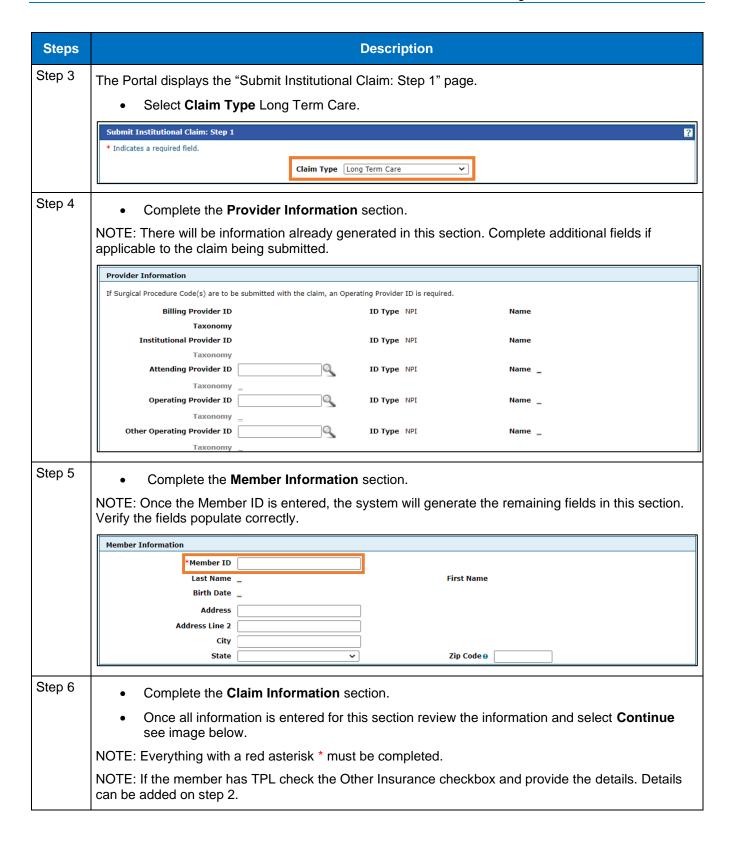

## Review the steps to submit a Long Term Care Claim

| Steps | Description  Confirm Institutional Claim                                                                                                                                                                          |             |             |  |  |  |
|-------|-------------------------------------------------------------------------------------------------------------------------------------------------------------------------------------------------------------------|-------------|-------------|--|--|--|
|       |                                                                                                                                                                                                                   |             |             |  |  |  |
|       | Select Print Preview <b>before</b> you Confirm if you want to assure you view the claim as you entered it. After confirmation, Print Preview may reflect changes as the claim has been saved on the payer system. |             |             |  |  |  |
|       | Claim Type Long Term Care                                                                                                                                                                                         |             |             |  |  |  |
|       | Provider Information                                                                                                                                                                                              |             |             |  |  |  |
|       | Billing Provider ID                                                                                                                                                                                               | ID Type NPI | Name        |  |  |  |
|       | Taxonomy                                                                                                                                                                                                          |             |             |  |  |  |
|       | Institutional Provider ID _                                                                                                                                                                                       | ID Type _   | Name _      |  |  |  |
|       | Taxonomy _                                                                                                                                                                                                        |             |             |  |  |  |
|       | Attending Provider ID _                                                                                                                                                                                           | ID Туре _   | Name _      |  |  |  |
|       | Taxonomy _                                                                                                                                                                                                        | <b>TD T</b> |             |  |  |  |
|       | Operating Provider ID _<br>Taxonomy _                                                                                                                                                                             | ID Type _   | Name _      |  |  |  |
|       | Other Operating Provider ID _                                                                                                                                                                                     | ID Type _   | Name _      |  |  |  |
|       | Taxonomy _                                                                                                                                                                                                        |             | <del></del> |  |  |  |
|       | Member Information                                                                                                                                                                                                |             |             |  |  |  |
|       | Member ID                                                                                                                                                                                                         |             |             |  |  |  |
|       | Member                                                                                                                                                                                                            |             | Gender      |  |  |  |
|       | Birth Date                                                                                                                                                                                                        |             |             |  |  |  |
|       | Address                                                                                                                                                                                                           |             |             |  |  |  |
|       | Address Line 2                                                                                                                                                                                                    |             |             |  |  |  |
|       | City                                                                                                                                                                                                              |             |             |  |  |  |
|       | State Zip Code                                                                                                                                                                                                    |             |             |  |  |  |