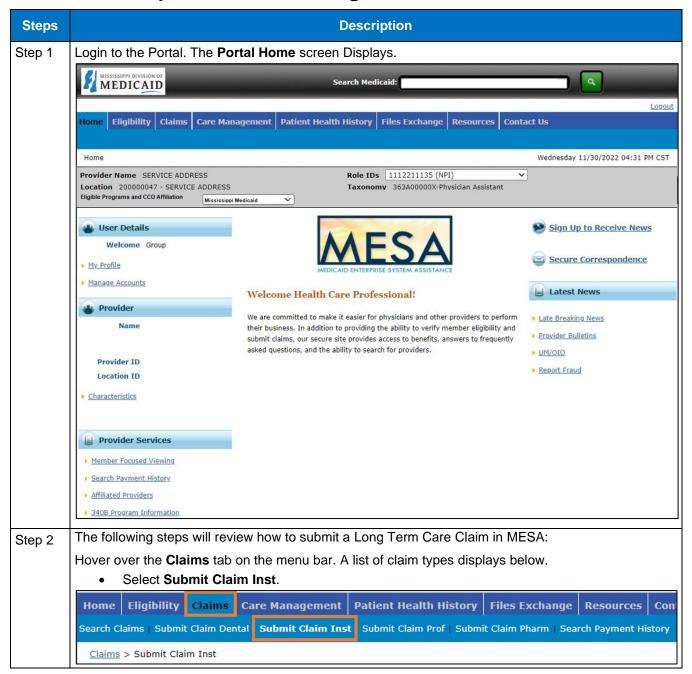

## **Job Aid**

## **Long Term Care Claim Submission**

This job aid provides step-by-step instructions on how to submit a Long Term Care Claim in the MESA portal. Please read the instructions thoroughly.