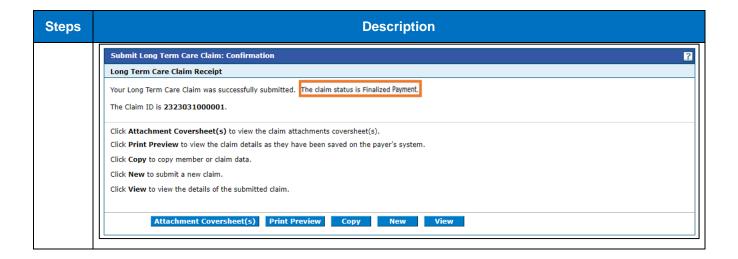

## Review the steps to submit a Long Term Care Claim

| Steps | Description  Confirm Institutional Claim                                                                                                                                                                          |             |             |  |  |  |
|-------|-------------------------------------------------------------------------------------------------------------------------------------------------------------------------------------------------------------------|-------------|-------------|--|--|--|
|       |                                                                                                                                                                                                                   |             |             |  |  |  |
|       | Select Print Preview <b>before</b> you Confirm if you want to assure you view the claim as you entered it. After confirmation, Print Preview may reflect changes as the claim has been saved on the payer system. |             |             |  |  |  |
|       | Claim Type Long Term Care                                                                                                                                                                                         |             |             |  |  |  |
|       | Provider Information                                                                                                                                                                                              |             |             |  |  |  |
|       | Billing Provider ID                                                                                                                                                                                               | ID Type NPI | Name        |  |  |  |
|       | Taxonomy                                                                                                                                                                                                          |             |             |  |  |  |
|       | Institutional Provider ID _                                                                                                                                                                                       | ID Type _   | Name _      |  |  |  |
|       | Taxonomy _                                                                                                                                                                                                        |             |             |  |  |  |
|       | Attending Provider ID _                                                                                                                                                                                           | ID Туре _   | Name _      |  |  |  |
|       | Taxonomy _                                                                                                                                                                                                        | <b>TD T</b> |             |  |  |  |
|       | Operating Provider ID _<br>Taxonomy _                                                                                                                                                                             | ID Type _   | Name _      |  |  |  |
|       | Other Operating Provider ID _                                                                                                                                                                                     | ID Type _   | Name _      |  |  |  |
|       | Taxonomy _                                                                                                                                                                                                        |             | <del></del> |  |  |  |
|       | Member Information                                                                                                                                                                                                |             |             |  |  |  |
|       | Member ID                                                                                                                                                                                                         |             |             |  |  |  |
|       | Member                                                                                                                                                                                                            |             | Gender      |  |  |  |
|       | Birth Date                                                                                                                                                                                                        |             |             |  |  |  |
|       | Address                                                                                                                                                                                                           |             |             |  |  |  |
|       | Address Line 2                                                                                                                                                                                                    |             |             |  |  |  |
|       | City                                                                                                                                                                                                              |             |             |  |  |  |
|       | State Zip Code                                                                                                                                                                                                    |             |             |  |  |  |