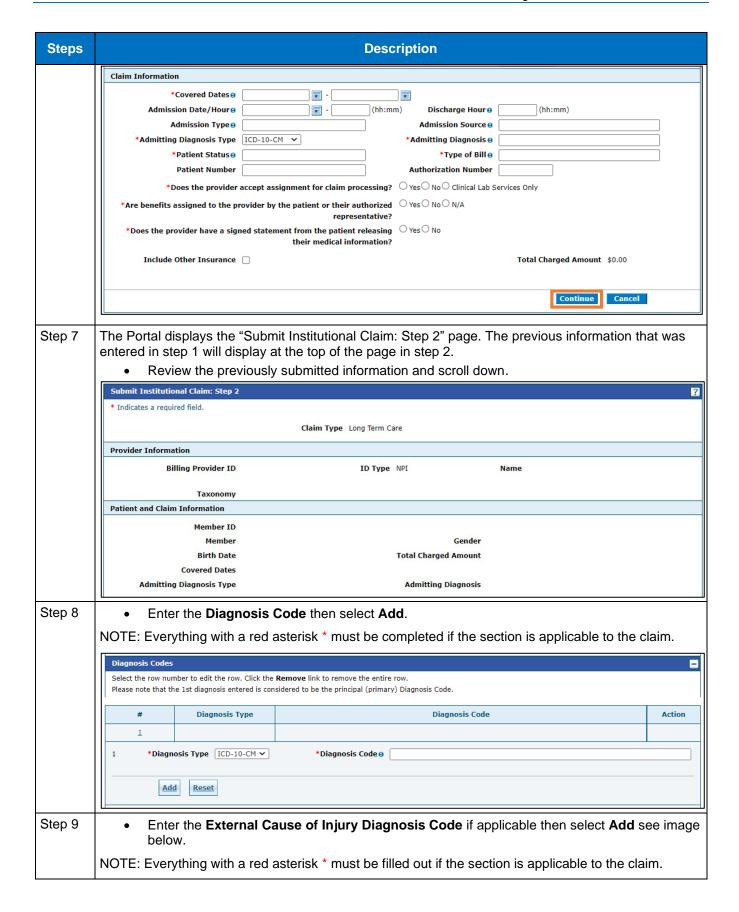

## Review the steps to submit a Long Term Care Claim

| Steps | Description  Confirm Institutional Claim                                                                                                                                                                          |             |             |  |  |  |
|-------|-------------------------------------------------------------------------------------------------------------------------------------------------------------------------------------------------------------------|-------------|-------------|--|--|--|
|       |                                                                                                                                                                                                                   |             |             |  |  |  |
|       | Select Print Preview <b>before</b> you Confirm if you want to assure you view the claim as you entered it. After confirmation, Print Preview may reflect changes as the claim has been saved on the payer system. |             |             |  |  |  |
|       | Claim Type Long Term Care                                                                                                                                                                                         |             |             |  |  |  |
|       | Provider Information                                                                                                                                                                                              |             |             |  |  |  |
|       | Billing Provider ID                                                                                                                                                                                               | ID Type NPI | Name        |  |  |  |
|       | Taxonomy                                                                                                                                                                                                          |             |             |  |  |  |
|       | Institutional Provider ID _                                                                                                                                                                                       | ID Type _   | Name _      |  |  |  |
|       | Taxonomy _                                                                                                                                                                                                        |             |             |  |  |  |
|       | Attending Provider ID _                                                                                                                                                                                           | ID Туре _   | Name _      |  |  |  |
|       | Taxonomy _                                                                                                                                                                                                        | <b>TD T</b> |             |  |  |  |
|       | Operating Provider ID _<br>Taxonomy _                                                                                                                                                                             | ID Type _   | Name _      |  |  |  |
|       | Other Operating Provider ID _                                                                                                                                                                                     | ID Type _   | Name _      |  |  |  |
|       | Taxonomy _                                                                                                                                                                                                        |             | <del></del> |  |  |  |
|       | Member Information                                                                                                                                                                                                |             |             |  |  |  |
|       | Member ID                                                                                                                                                                                                         |             |             |  |  |  |
|       | Member                                                                                                                                                                                                            |             | Gender      |  |  |  |
|       | Birth Date                                                                                                                                                                                                        |             |             |  |  |  |
|       | Address                                                                                                                                                                                                           |             |             |  |  |  |
|       | Address Line 2                                                                                                                                                                                                    |             |             |  |  |  |
|       | City                                                                                                                                                                                                              |             |             |  |  |  |
|       | State Zip Code                                                                                                                                                                                                    |             |             |  |  |  |