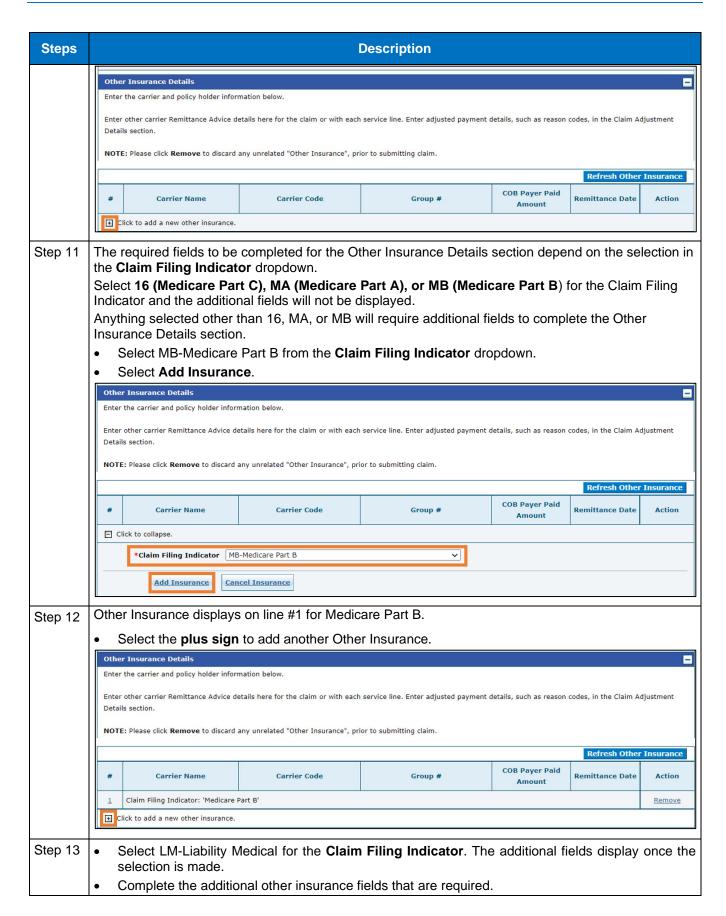

### Review the Steps to Submit a Professional Crossover Claim

| Steps   | Description                                                                                                                                                                                                                                                                                                                          |  |  |  |  |  |
|---------|--------------------------------------------------------------------------------------------------------------------------------------------------------------------------------------------------------------------------------------------------------------------------------------------------------------------------------------|--|--|--|--|--|
|         | Service Details                                                                                                                                                                                                                                                                                                                      |  |  |  |  |  |
|         | Select the row number to edit the row. Click the <b>Remove</b> link to remove the entire row.                                                                                                                                                                                                                                        |  |  |  |  |  |
|         |                                                                                                                                                                                                                                                                                                                                      |  |  |  |  |  |
|         | Svc From Date To Date Place of Service Procedure Code Charge Amount Units Action                                                                                                                                                                                                                                                     |  |  |  |  |  |
|         | 1 12/07/2022 12/08/2022 02-Telehealth Provided other than in Patient's Home 01232-ANESTH AMPUTATION OF FEMUR 1.000 Unit Remove                                                                                                                                                                                                       |  |  |  |  |  |
|         | 1 *From Date ⊕ 12/07/2022                                                                                                                                                                                                                                                                                                            |  |  |  |  |  |
|         | *Procedure 01232-ANESTH AMF Modifiers                                                                                                                                                                                                                                                                                                |  |  |  |  |  |
|         | Charge Amount *Units 1.000 *Unit Type Unit  EPSDT Clia Number Authorization Number Referring ID Type NPI Taxonomy _                                                                                                                                                                                                                  |  |  |  |  |  |
|         |                                                                                                                                                                                                                                                                                                                                      |  |  |  |  |  |
|         |                                                                                                                                                                                                                                                                                                                                      |  |  |  |  |  |
|         | Provider ID  Performing ID Type NPI Taxonomy Provider ID                                                                                                                                                                                                                                                                             |  |  |  |  |  |
|         | Medicare Crossover Details                                                                                                                                                                                                                                                                                                           |  |  |  |  |  |
|         | Allowed Medicare Amount \$0.00 Co-insurance Amount 0.00                                                                                                                                                                                                                                                                              |  |  |  |  |  |
|         | Deductible Amount 0.00 Psychiatric Services Amount 0.00                                                                                                                                                                                                                                                                              |  |  |  |  |  |
|         | Medicare Payment Amount 0,00 Medicare Payment Date 9                                                                                                                                                                                                                                                                                 |  |  |  |  |  |
|         | Copay Amount 0.00                                                                                                                                                                                                                                                                                                                    |  |  |  |  |  |
|         |                                                                                                                                                                                                                                                                                                                                      |  |  |  |  |  |
|         | NDCs for Svc. # 1                                                                                                                                                                                                                                                                                                                    |  |  |  |  |  |
|         | If applicable, only one NDC/UPN is allowed per service detail line. When adding an NDC/UPN, the Code Type, Quantity and Unit of Measure fields are required.  Additionally, NDC/UPN information is required when adding or saving NDC/UPN with prescription information (Prescription Number, Prescription Type, Prescription Date). |  |  |  |  |  |
|         | Code Type                                                                                                                                                                                                                                                                                                                            |  |  |  |  |  |
|         | NDC/UPN 0                                                                                                                                                                                                                                                                                                                            |  |  |  |  |  |
|         | Quantity Unit of Measure                                                                                                                                                                                                                                                                                                             |  |  |  |  |  |
|         | Prescription Number Prescription Type                                                                                                                                                                                                                                                                                                |  |  |  |  |  |
|         | Prescription Date 0                                                                                                                                                                                                                                                                                                                  |  |  |  |  |  |
|         |                                                                                                                                                                                                                                                                                                                                      |  |  |  |  |  |
|         | Other Insurance Details for Svc. # 1                                                                                                                                                                                                                                                                                                 |  |  |  |  |  |
|         | Click the row number to edit the row. Click the <b>Remove</b> link to remove the entire row.                                                                                                                                                                                                                                         |  |  |  |  |  |
|         | # Carrier Code Procedure Code Modifiers COB Payer Paid Remittance Date Paid Units Remaining Patient Liability Line Action                                                                                                                                                                                                            |  |  |  |  |  |
|         | ☐ Click to collapse.                                                                                                                                                                                                                                                                                                                 |  |  |  |  |  |
|         | *Other Carrier  *Procedure Code   Modifiers   COB Payer Paid Amount  O.00  *Remittance Date   *Paid Units  O.00  *Paid Units                                                                                                                                                                                                         |  |  |  |  |  |
|         |                                                                                                                                                                                                                                                                                                                                      |  |  |  |  |  |
|         |                                                                                                                                                                                                                                                                                                                                      |  |  |  |  |  |
|         |                                                                                                                                                                                                                                                                                                                                      |  |  |  |  |  |
|         |                                                                                                                                                                                                                                                                                                                                      |  |  |  |  |  |
|         | Remaining Patient Liability                                                                                                                                                                                                                                                                                                          |  |  |  |  |  |
|         | Add Insurance Cancel Insurance                                                                                                                                                                                                                                                                                                       |  |  |  |  |  |
|         | Company Count                                                                                                                                                                                                                                                                                                                        |  |  |  |  |  |
| 01      | Save Reset Cancel                                                                                                                                                                                                                                                                                                                    |  |  |  |  |  |
| Step 20 | <ul> <li>Select the plus sign in the Attachments section to attach a copy of the EOMB.</li> <li>NOTE: It is required to submit the Explanation of Medicare Benefits (EOMB) with all Medicare Crossover claims.</li> </ul>                                                                                                            |  |  |  |  |  |
|         |                                                                                                                                                                                                                                                                                                                                      |  |  |  |  |  |