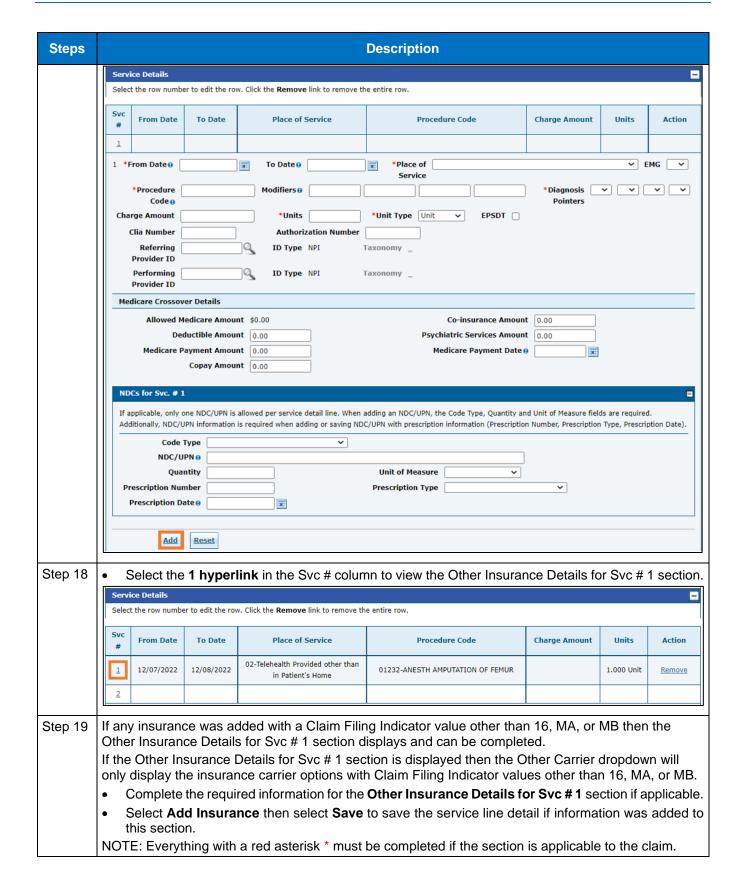

### Review the Steps to Submit a Professional Crossover Claim

| Steps   | Description                                                                                                                                                                                                                                                                                                                          |  |  |  |  |  |
|---------|--------------------------------------------------------------------------------------------------------------------------------------------------------------------------------------------------------------------------------------------------------------------------------------------------------------------------------------|--|--|--|--|--|
|         | Service Details                                                                                                                                                                                                                                                                                                                      |  |  |  |  |  |
|         | Select the row number to edit the row. Click the <b>Remove</b> link to remove the entire row.                                                                                                                                                                                                                                        |  |  |  |  |  |
|         |                                                                                                                                                                                                                                                                                                                                      |  |  |  |  |  |
|         | Svc From Date To Date Place of Service Procedure Code Charge Amount Units Action                                                                                                                                                                                                                                                     |  |  |  |  |  |
|         | 1 12/07/2022 12/08/2022 02-Telehealth Provided other than in Patient's Home 01232-ANESTH AMPUTATION OF FEMUR 1.000 Unit Remove                                                                                                                                                                                                       |  |  |  |  |  |
|         | 1 *From Date ⊕ 12/07/2022                                                                                                                                                                                                                                                                                                            |  |  |  |  |  |
|         | *Procedure 01232-ANESTH AMF Modifiers                                                                                                                                                                                                                                                                                                |  |  |  |  |  |
|         | Charge Amount *Units 1.000 *Unit Type Unit  EPSDT Clia Number Authorization Number Referring ID Type NPI Taxonomy _                                                                                                                                                                                                                  |  |  |  |  |  |
|         |                                                                                                                                                                                                                                                                                                                                      |  |  |  |  |  |
|         |                                                                                                                                                                                                                                                                                                                                      |  |  |  |  |  |
|         | Provider ID  Performing ID Type NPI Taxonomy Provider ID                                                                                                                                                                                                                                                                             |  |  |  |  |  |
|         | Medicare Crossover Details                                                                                                                                                                                                                                                                                                           |  |  |  |  |  |
|         | Allowed Medicare Amount \$0.00 Co-insurance Amount 0.00                                                                                                                                                                                                                                                                              |  |  |  |  |  |
|         | Deductible Amount 0.00 Psychiatric Services Amount 0.00                                                                                                                                                                                                                                                                              |  |  |  |  |  |
|         | Medicare Payment Amount 0,00 Medicare Payment Date 9                                                                                                                                                                                                                                                                                 |  |  |  |  |  |
|         | Copay Amount 0.00                                                                                                                                                                                                                                                                                                                    |  |  |  |  |  |
|         |                                                                                                                                                                                                                                                                                                                                      |  |  |  |  |  |
|         | NDCs for Svc. # 1                                                                                                                                                                                                                                                                                                                    |  |  |  |  |  |
|         | If applicable, only one NDC/UPN is allowed per service detail line. When adding an NDC/UPN, the Code Type, Quantity and Unit of Measure fields are required.  Additionally, NDC/UPN information is required when adding or saving NDC/UPN with prescription information (Prescription Number, Prescription Type, Prescription Date). |  |  |  |  |  |
|         | Code Type                                                                                                                                                                                                                                                                                                                            |  |  |  |  |  |
|         | NDC/UPN 0                                                                                                                                                                                                                                                                                                                            |  |  |  |  |  |
|         | Quantity Unit of Measure                                                                                                                                                                                                                                                                                                             |  |  |  |  |  |
|         | Prescription Number Prescription Type                                                                                                                                                                                                                                                                                                |  |  |  |  |  |
|         | Prescription Date 0                                                                                                                                                                                                                                                                                                                  |  |  |  |  |  |
|         |                                                                                                                                                                                                                                                                                                                                      |  |  |  |  |  |
|         | Other Insurance Details for Svc. # 1                                                                                                                                                                                                                                                                                                 |  |  |  |  |  |
|         | Click the row number to edit the row. Click the <b>Remove</b> link to remove the entire row.                                                                                                                                                                                                                                         |  |  |  |  |  |
|         | # Carrier Code Procedure Code Modifiers COB Payer Paid Remittance Date Paid Units Remaining Patient Liability Line Action                                                                                                                                                                                                            |  |  |  |  |  |
|         | ☐ Click to collapse.                                                                                                                                                                                                                                                                                                                 |  |  |  |  |  |
|         | *Other Carrier  *Procedure Code   Modifiers   COB Payer Paid Amount  O.00  *Remittance Date   *Paid Units  O.00  *Paid Units                                                                                                                                                                                                         |  |  |  |  |  |
|         |                                                                                                                                                                                                                                                                                                                                      |  |  |  |  |  |
|         |                                                                                                                                                                                                                                                                                                                                      |  |  |  |  |  |
|         |                                                                                                                                                                                                                                                                                                                                      |  |  |  |  |  |
|         |                                                                                                                                                                                                                                                                                                                                      |  |  |  |  |  |
|         | Remaining Patient Liability                                                                                                                                                                                                                                                                                                          |  |  |  |  |  |
|         | Add Insurance Cancel Insurance                                                                                                                                                                                                                                                                                                       |  |  |  |  |  |
|         | Company Count                                                                                                                                                                                                                                                                                                                        |  |  |  |  |  |
| 01      | Save Reset Cancel                                                                                                                                                                                                                                                                                                                    |  |  |  |  |  |
| Step 20 | <ul> <li>Select the plus sign in the Attachments section to attach a copy of the EOMB.</li> <li>NOTE: It is required to submit the Explanation of Medicare Benefits (EOMB) with all Medicare Crossover claims.</li> </ul>                                                                                                            |  |  |  |  |  |
|         |                                                                                                                                                                                                                                                                                                                                      |  |  |  |  |  |