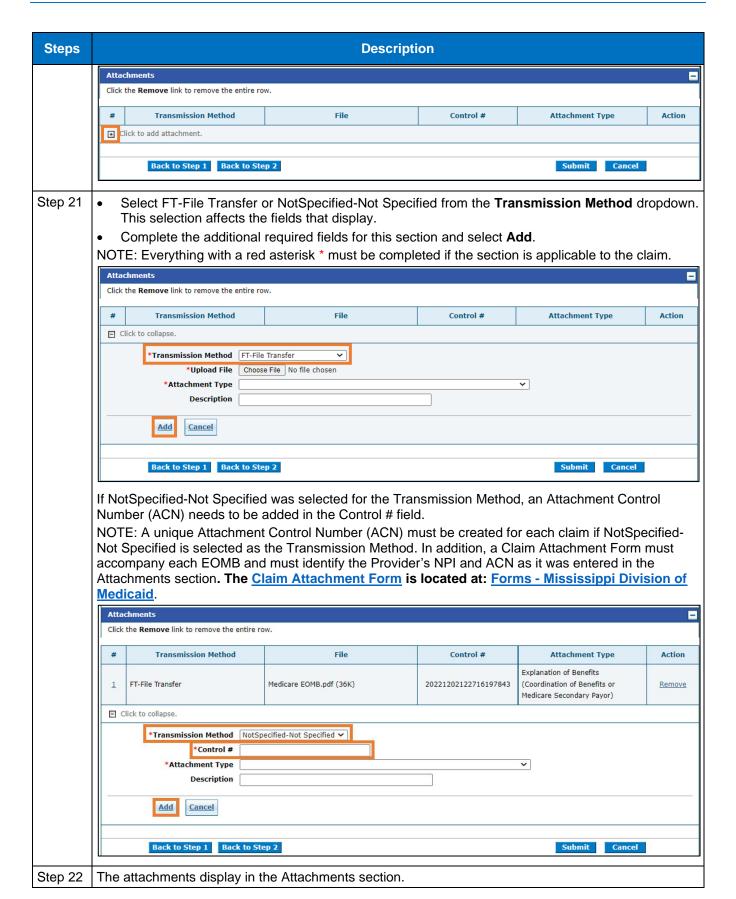

### Review the Steps to Submit a Professional Crossover Claim

| Steps   | Description                                                                                                                                                                                                                                                                                                                          |  |  |  |  |  |
|---------|--------------------------------------------------------------------------------------------------------------------------------------------------------------------------------------------------------------------------------------------------------------------------------------------------------------------------------------|--|--|--|--|--|
|         | Service Details                                                                                                                                                                                                                                                                                                                      |  |  |  |  |  |
|         | Select the row number to edit the row. Click the <b>Remove</b> link to remove the entire row.                                                                                                                                                                                                                                        |  |  |  |  |  |
|         |                                                                                                                                                                                                                                                                                                                                      |  |  |  |  |  |
|         | Svc From Date To Date Place of Service Procedure Code Charge Amount Units Action                                                                                                                                                                                                                                                     |  |  |  |  |  |
|         | 1 12/07/2022 12/08/2022 02-Telehealth Provided other than in Patient's Home 01232-ANESTH AMPUTATION OF FEMUR 1.000 Unit Remove                                                                                                                                                                                                       |  |  |  |  |  |
|         | 1 *From Date ⊕ 12/07/2022                                                                                                                                                                                                                                                                                                            |  |  |  |  |  |
|         | *Procedure 01232-ANESTH AMF Modifiers                                                                                                                                                                                                                                                                                                |  |  |  |  |  |
|         | Charge Amount *Units 1.000 *Unit Type Unit  EPSDT Clia Number Authorization Number Referring ID Type NPI Taxonomy _                                                                                                                                                                                                                  |  |  |  |  |  |
|         |                                                                                                                                                                                                                                                                                                                                      |  |  |  |  |  |
|         |                                                                                                                                                                                                                                                                                                                                      |  |  |  |  |  |
|         | Provider ID  Performing ID Type NPI Taxonomy Provider ID                                                                                                                                                                                                                                                                             |  |  |  |  |  |
|         | Medicare Crossover Details                                                                                                                                                                                                                                                                                                           |  |  |  |  |  |
|         | Allowed Medicare Amount \$0.00 Co-insurance Amount 0.00                                                                                                                                                                                                                                                                              |  |  |  |  |  |
|         | Deductible Amount 0.00 Psychiatric Services Amount 0.00                                                                                                                                                                                                                                                                              |  |  |  |  |  |
|         | Medicare Payment Amount 0,00 Medicare Payment Date 9                                                                                                                                                                                                                                                                                 |  |  |  |  |  |
|         | Copay Amount 0.00                                                                                                                                                                                                                                                                                                                    |  |  |  |  |  |
|         |                                                                                                                                                                                                                                                                                                                                      |  |  |  |  |  |
|         | NDCs for Svc. # 1                                                                                                                                                                                                                                                                                                                    |  |  |  |  |  |
|         | If applicable, only one NDC/UPN is allowed per service detail line. When adding an NDC/UPN, the Code Type, Quantity and Unit of Measure fields are required.  Additionally, NDC/UPN information is required when adding or saving NDC/UPN with prescription information (Prescription Number, Prescription Type, Prescription Date). |  |  |  |  |  |
|         | Code Type                                                                                                                                                                                                                                                                                                                            |  |  |  |  |  |
|         | NDC/UPN 0                                                                                                                                                                                                                                                                                                                            |  |  |  |  |  |
|         | Quantity Unit of Measure                                                                                                                                                                                                                                                                                                             |  |  |  |  |  |
|         | Prescription Number Prescription Type                                                                                                                                                                                                                                                                                                |  |  |  |  |  |
|         | Prescription Date 0                                                                                                                                                                                                                                                                                                                  |  |  |  |  |  |
|         |                                                                                                                                                                                                                                                                                                                                      |  |  |  |  |  |
|         | Other Insurance Details for Svc. # 1                                                                                                                                                                                                                                                                                                 |  |  |  |  |  |
|         | Click the row number to edit the row. Click the <b>Remove</b> link to remove the entire row.                                                                                                                                                                                                                                         |  |  |  |  |  |
|         | # Carrier Code Procedure Code Modifiers COB Payer Paid Remittance Date Paid Units Remaining Patient Liability Line Action                                                                                                                                                                                                            |  |  |  |  |  |
|         | ☐ Click to collapse.                                                                                                                                                                                                                                                                                                                 |  |  |  |  |  |
|         | *Other Carrier  *Procedure Code   Modifiers   COB Payer Paid Amount  O.00  *Remittance Date   *Paid Units  O.00  *Paid Units                                                                                                                                                                                                         |  |  |  |  |  |
|         |                                                                                                                                                                                                                                                                                                                                      |  |  |  |  |  |
|         |                                                                                                                                                                                                                                                                                                                                      |  |  |  |  |  |
|         |                                                                                                                                                                                                                                                                                                                                      |  |  |  |  |  |
|         |                                                                                                                                                                                                                                                                                                                                      |  |  |  |  |  |
|         | Remaining Patient Liability                                                                                                                                                                                                                                                                                                          |  |  |  |  |  |
|         | Add Insurance Cancel Insurance                                                                                                                                                                                                                                                                                                       |  |  |  |  |  |
|         | Company Count                                                                                                                                                                                                                                                                                                                        |  |  |  |  |  |
| 01      | Save Reset Cancel                                                                                                                                                                                                                                                                                                                    |  |  |  |  |  |
| Step 20 | <ul> <li>Select the plus sign in the Attachments section to attach a copy of the EOMB.</li> <li>NOTE: It is required to submit the Explanation of Medicare Benefits (EOMB) with all Medicare Crossover claims.</li> </ul>                                                                                                            |  |  |  |  |  |
|         |                                                                                                                                                                                                                                                                                                                                      |  |  |  |  |  |