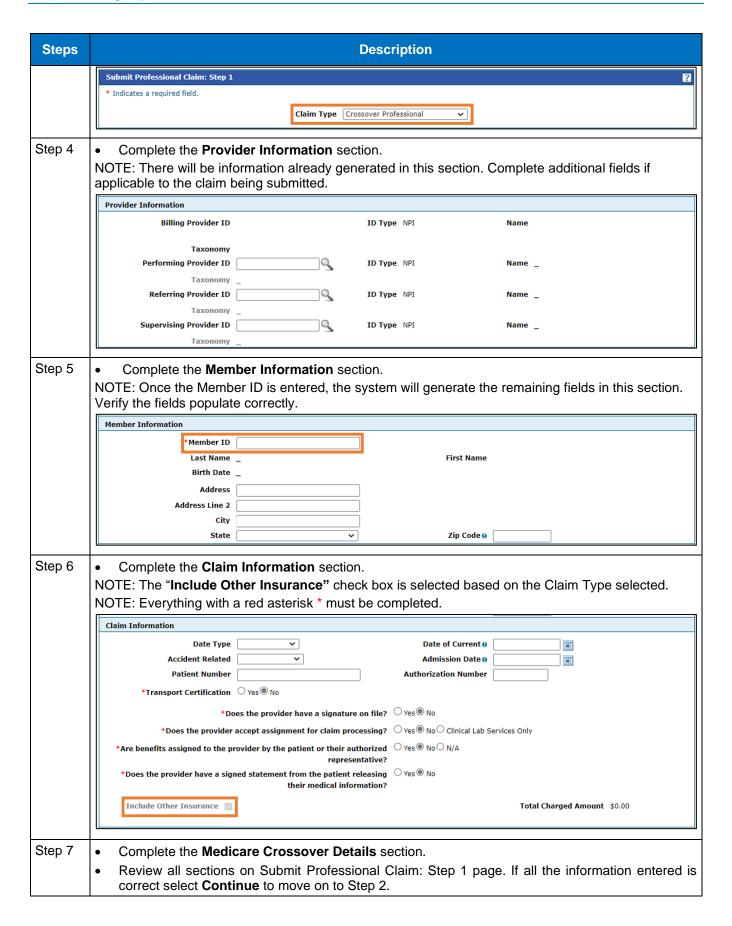

### Review the Steps to Submit a Professional Crossover Claim

| Steps   | Description                                                                                                                                                                                                                                                                                                                          |  |  |  |  |  |
|---------|--------------------------------------------------------------------------------------------------------------------------------------------------------------------------------------------------------------------------------------------------------------------------------------------------------------------------------------|--|--|--|--|--|
|         | Service Details                                                                                                                                                                                                                                                                                                                      |  |  |  |  |  |
|         | Select the row number to edit the row. Click the <b>Remove</b> link to remove the entire row.                                                                                                                                                                                                                                        |  |  |  |  |  |
|         |                                                                                                                                                                                                                                                                                                                                      |  |  |  |  |  |
|         | Svc From Date To Date Place of Service Procedure Code Charge Amount Units Action                                                                                                                                                                                                                                                     |  |  |  |  |  |
|         | 1 12/07/2022 12/08/2022 02-Telehealth Provided other than in Patient's Home 01232-ANESTH AMPUTATION OF FEMUR 1.000 Unit Remove                                                                                                                                                                                                       |  |  |  |  |  |
|         | 1 *From Date ⊕ 12/07/2022                                                                                                                                                                                                                                                                                                            |  |  |  |  |  |
|         | *Procedure 01232-ANESTH AMF Modifiers                                                                                                                                                                                                                                                                                                |  |  |  |  |  |
|         | Charge Amount *Units 1.000 *Unit Type Unit  EPSDT Clia Number Authorization Number Referring ID Type NPI Taxonomy _                                                                                                                                                                                                                  |  |  |  |  |  |
|         |                                                                                                                                                                                                                                                                                                                                      |  |  |  |  |  |
|         |                                                                                                                                                                                                                                                                                                                                      |  |  |  |  |  |
|         | Provider ID  Performing ID Type NPI Taxonomy Provider ID                                                                                                                                                                                                                                                                             |  |  |  |  |  |
|         | Medicare Crossover Details                                                                                                                                                                                                                                                                                                           |  |  |  |  |  |
|         | Allowed Medicare Amount \$0.00 Co-insurance Amount 0.00                                                                                                                                                                                                                                                                              |  |  |  |  |  |
|         | Deductible Amount 0.00 Psychiatric Services Amount 0.00                                                                                                                                                                                                                                                                              |  |  |  |  |  |
|         | Medicare Payment Amount 0,00 Medicare Payment Date 9                                                                                                                                                                                                                                                                                 |  |  |  |  |  |
|         | Copay Amount 0.00                                                                                                                                                                                                                                                                                                                    |  |  |  |  |  |
|         |                                                                                                                                                                                                                                                                                                                                      |  |  |  |  |  |
|         | NDCs for Svc. # 1                                                                                                                                                                                                                                                                                                                    |  |  |  |  |  |
|         | If applicable, only one NDC/UPN is allowed per service detail line. When adding an NDC/UPN, the Code Type, Quantity and Unit of Measure fields are required.  Additionally, NDC/UPN information is required when adding or saving NDC/UPN with prescription information (Prescription Number, Prescription Type, Prescription Date). |  |  |  |  |  |
|         | Code Type                                                                                                                                                                                                                                                                                                                            |  |  |  |  |  |
|         | NDC/UPN 0                                                                                                                                                                                                                                                                                                                            |  |  |  |  |  |
|         | Quantity Unit of Measure                                                                                                                                                                                                                                                                                                             |  |  |  |  |  |
|         | Prescription Number Prescription Type                                                                                                                                                                                                                                                                                                |  |  |  |  |  |
|         | Prescription Date 0                                                                                                                                                                                                                                                                                                                  |  |  |  |  |  |
|         |                                                                                                                                                                                                                                                                                                                                      |  |  |  |  |  |
|         | Other Insurance Details for Svc. # 1                                                                                                                                                                                                                                                                                                 |  |  |  |  |  |
|         | Click the row number to edit the row. Click the <b>Remove</b> link to remove the entire row.                                                                                                                                                                                                                                         |  |  |  |  |  |
|         | # Carrier Code Procedure Code Modifiers COB Payer Paid Remittance Date Paid Units Remaining Patient Liability Line Action                                                                                                                                                                                                            |  |  |  |  |  |
|         | ☐ Click to collapse.                                                                                                                                                                                                                                                                                                                 |  |  |  |  |  |
|         | *Other Carrier  *Procedure Code   Modifiers   COB Payer Paid Amount  O.00  *Remittance Date   *Paid Units  O.00  *Paid Units                                                                                                                                                                                                         |  |  |  |  |  |
|         |                                                                                                                                                                                                                                                                                                                                      |  |  |  |  |  |
|         |                                                                                                                                                                                                                                                                                                                                      |  |  |  |  |  |
|         |                                                                                                                                                                                                                                                                                                                                      |  |  |  |  |  |
|         |                                                                                                                                                                                                                                                                                                                                      |  |  |  |  |  |
|         | Remaining Patient Liability                                                                                                                                                                                                                                                                                                          |  |  |  |  |  |
|         | Add Insurance Cancel Insurance                                                                                                                                                                                                                                                                                                       |  |  |  |  |  |
|         | Company Count                                                                                                                                                                                                                                                                                                                        |  |  |  |  |  |
| 01      | Save Reset Cancel                                                                                                                                                                                                                                                                                                                    |  |  |  |  |  |
| Step 20 | <ul> <li>Select the plus sign in the Attachments section to attach a copy of the EOMB.</li> <li>NOTE: It is required to submit the Explanation of Medicare Benefits (EOMB) with all Medicare Crossover claims.</li> </ul>                                                                                                            |  |  |  |  |  |
|         |                                                                                                                                                                                                                                                                                                                                      |  |  |  |  |  |