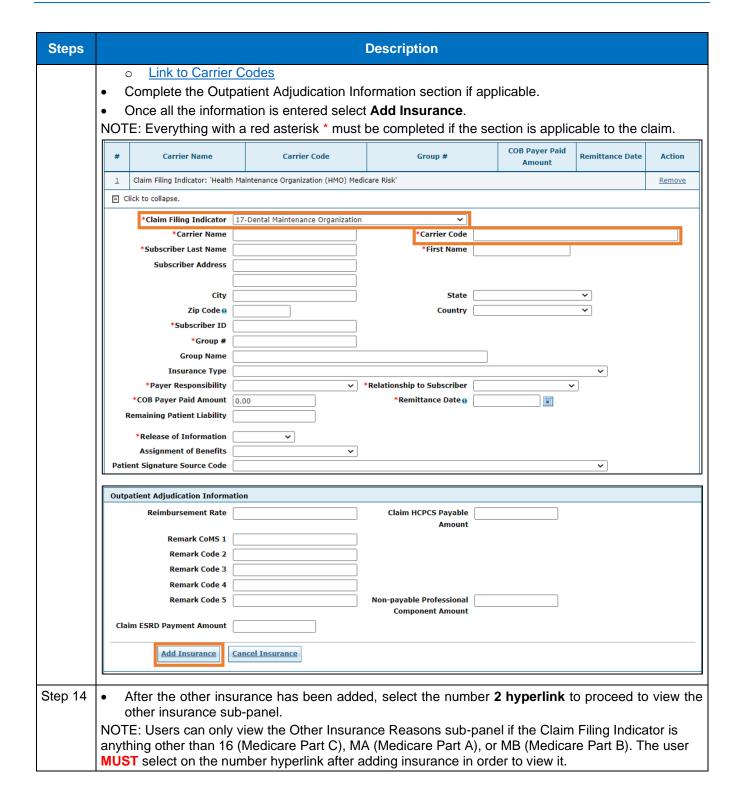

### Review the Steps to Submit a Professional Crossover Claim

| Steps   | Description                                                                                                                                                                                                                                                                                                                          |  |  |  |  |  |
|---------|--------------------------------------------------------------------------------------------------------------------------------------------------------------------------------------------------------------------------------------------------------------------------------------------------------------------------------------|--|--|--|--|--|
|         | Service Details                                                                                                                                                                                                                                                                                                                      |  |  |  |  |  |
|         | Select the row number to edit the row. Click the <b>Remove</b> link to remove the entire row.                                                                                                                                                                                                                                        |  |  |  |  |  |
|         |                                                                                                                                                                                                                                                                                                                                      |  |  |  |  |  |
|         | Svc From Date To Date Place of Service Procedure Code Charge Amount Units Action                                                                                                                                                                                                                                                     |  |  |  |  |  |
|         | 1 12/07/2022 12/08/2022 02-Telehealth Provided other than in Patient's Home 01232-ANESTH AMPUTATION OF FEMUR 1.000 Unit Remove                                                                                                                                                                                                       |  |  |  |  |  |
|         | 1 *From Date ⊕ 12/07/2022                                                                                                                                                                                                                                                                                                            |  |  |  |  |  |
|         | *Procedure 01232-ANESTH AMF Modifiers                                                                                                                                                                                                                                                                                                |  |  |  |  |  |
|         | Charge Amount *Units 1.000 *Unit Type Unit  EPSDT Clia Number Authorization Number Referring ID Type NPI Taxonomy _                                                                                                                                                                                                                  |  |  |  |  |  |
|         |                                                                                                                                                                                                                                                                                                                                      |  |  |  |  |  |
|         |                                                                                                                                                                                                                                                                                                                                      |  |  |  |  |  |
|         | Provider ID  Performing ID Type NPI Taxonomy Provider ID                                                                                                                                                                                                                                                                             |  |  |  |  |  |
|         | Medicare Crossover Details                                                                                                                                                                                                                                                                                                           |  |  |  |  |  |
|         | Allowed Medicare Amount \$0.00 Co-insurance Amount 0.00                                                                                                                                                                                                                                                                              |  |  |  |  |  |
|         | Deductible Amount 0.00 Psychiatric Services Amount 0.00                                                                                                                                                                                                                                                                              |  |  |  |  |  |
|         | Medicare Payment Amount 0,00 Medicare Payment Date 9                                                                                                                                                                                                                                                                                 |  |  |  |  |  |
|         | Copay Amount 0.00                                                                                                                                                                                                                                                                                                                    |  |  |  |  |  |
|         |                                                                                                                                                                                                                                                                                                                                      |  |  |  |  |  |
|         | NDCs for Svc. # 1                                                                                                                                                                                                                                                                                                                    |  |  |  |  |  |
|         | If applicable, only one NDC/UPN is allowed per service detail line. When adding an NDC/UPN, the Code Type, Quantity and Unit of Measure fields are required.  Additionally, NDC/UPN information is required when adding or saving NDC/UPN with prescription information (Prescription Number, Prescription Type, Prescription Date). |  |  |  |  |  |
|         | Code Type                                                                                                                                                                                                                                                                                                                            |  |  |  |  |  |
|         | NDC/UPN 0                                                                                                                                                                                                                                                                                                                            |  |  |  |  |  |
|         | Quantity Unit of Measure                                                                                                                                                                                                                                                                                                             |  |  |  |  |  |
|         | Prescription Number Prescription Type                                                                                                                                                                                                                                                                                                |  |  |  |  |  |
|         | Prescription Date 0                                                                                                                                                                                                                                                                                                                  |  |  |  |  |  |
|         |                                                                                                                                                                                                                                                                                                                                      |  |  |  |  |  |
|         | Other Insurance Details for Svc. # 1                                                                                                                                                                                                                                                                                                 |  |  |  |  |  |
|         | Click the row number to edit the row. Click the <b>Remove</b> link to remove the entire row.                                                                                                                                                                                                                                         |  |  |  |  |  |
|         | # Carrier Code Procedure Code Modifiers COB Payer Paid Remittance Date Paid Units Remaining Patient Liability Line Action                                                                                                                                                                                                            |  |  |  |  |  |
|         | ☐ Click to collapse.                                                                                                                                                                                                                                                                                                                 |  |  |  |  |  |
|         | *Other Carrier  *Procedure Code   Modifiers   COB Payer Paid Amount  O.00  *Remittance Date   *Paid Units  O.00  *Paid Units                                                                                                                                                                                                         |  |  |  |  |  |
|         |                                                                                                                                                                                                                                                                                                                                      |  |  |  |  |  |
|         |                                                                                                                                                                                                                                                                                                                                      |  |  |  |  |  |
|         |                                                                                                                                                                                                                                                                                                                                      |  |  |  |  |  |
|         |                                                                                                                                                                                                                                                                                                                                      |  |  |  |  |  |
|         | Remaining Patient Liability                                                                                                                                                                                                                                                                                                          |  |  |  |  |  |
|         | Add Insurance Cancel Insurance                                                                                                                                                                                                                                                                                                       |  |  |  |  |  |
|         | Company Count                                                                                                                                                                                                                                                                                                                        |  |  |  |  |  |
| 01      | Save Reset Cancel                                                                                                                                                                                                                                                                                                                    |  |  |  |  |  |
| Step 20 | <ul> <li>Select the plus sign in the Attachments section to attach a copy of the EOMB.</li> <li>NOTE: It is required to submit the Explanation of Medicare Benefits (EOMB) with all Medicare Crossover claims.</li> </ul>                                                                                                            |  |  |  |  |  |
|         |                                                                                                                                                                                                                                                                                                                                      |  |  |  |  |  |