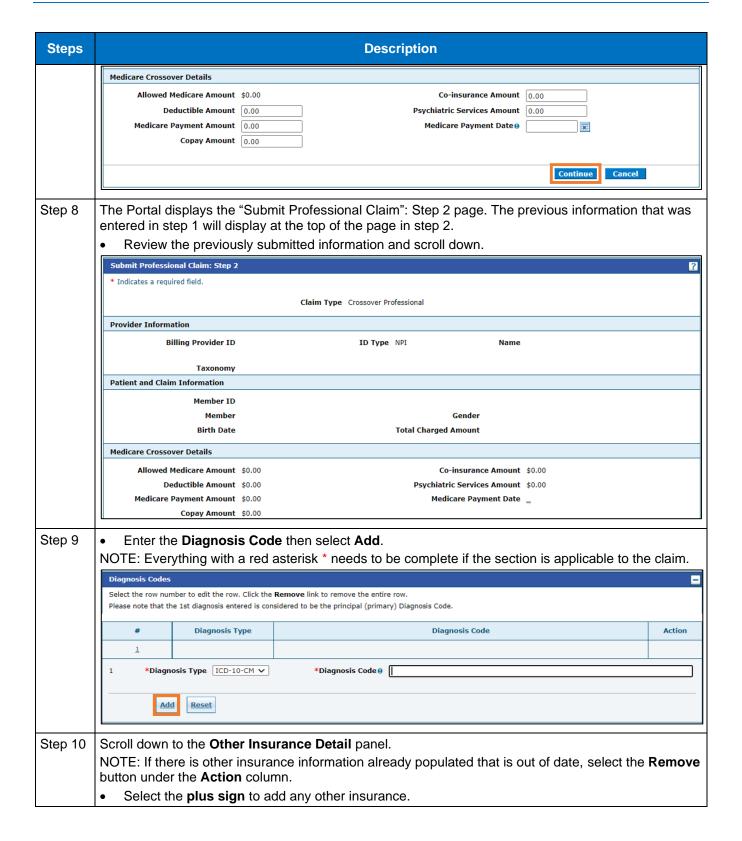

### Review the Steps to Submit a Professional Crossover Claim

| Steps   | Description                                                                                                                                                                                                                                                                                                                          |  |  |  |  |  |
|---------|--------------------------------------------------------------------------------------------------------------------------------------------------------------------------------------------------------------------------------------------------------------------------------------------------------------------------------------|--|--|--|--|--|
|         | Service Details                                                                                                                                                                                                                                                                                                                      |  |  |  |  |  |
|         | Select the row number to edit the row. Click the <b>Remove</b> link to remove the entire row.                                                                                                                                                                                                                                        |  |  |  |  |  |
|         |                                                                                                                                                                                                                                                                                                                                      |  |  |  |  |  |
|         | Svc From Date To Date Place of Service Procedure Code Charge Amount Units Action                                                                                                                                                                                                                                                     |  |  |  |  |  |
|         | 1 12/07/2022 12/08/2022 02-Telehealth Provided other than in Patient's Home 01232-ANESTH AMPUTATION OF FEMUR 1.000 Unit Remove                                                                                                                                                                                                       |  |  |  |  |  |
|         | 1 *From Date ⊕ 12/07/2022                                                                                                                                                                                                                                                                                                            |  |  |  |  |  |
|         | *Procedure 01232-ANESTH AMF Modifiers                                                                                                                                                                                                                                                                                                |  |  |  |  |  |
|         | Charge Amount *Units 1.000 *Unit Type Unit  EPSDT Clia Number Authorization Number Referring ID Type NPI Taxonomy _                                                                                                                                                                                                                  |  |  |  |  |  |
|         |                                                                                                                                                                                                                                                                                                                                      |  |  |  |  |  |
|         |                                                                                                                                                                                                                                                                                                                                      |  |  |  |  |  |
|         | Provider ID  Performing ID Type NPI Taxonomy Provider ID                                                                                                                                                                                                                                                                             |  |  |  |  |  |
|         | Medicare Crossover Details                                                                                                                                                                                                                                                                                                           |  |  |  |  |  |
|         | Allowed Medicare Amount \$0.00 Co-insurance Amount 0.00                                                                                                                                                                                                                                                                              |  |  |  |  |  |
|         | Deductible Amount 0.00 Psychiatric Services Amount 0.00                                                                                                                                                                                                                                                                              |  |  |  |  |  |
|         | Medicare Payment Amount 0,00 Medicare Payment Date 9                                                                                                                                                                                                                                                                                 |  |  |  |  |  |
|         | Copay Amount 0.00                                                                                                                                                                                                                                                                                                                    |  |  |  |  |  |
|         |                                                                                                                                                                                                                                                                                                                                      |  |  |  |  |  |
|         | NDCs for Svc. # 1                                                                                                                                                                                                                                                                                                                    |  |  |  |  |  |
|         | If applicable, only one NDC/UPN is allowed per service detail line. When adding an NDC/UPN, the Code Type, Quantity and Unit of Measure fields are required.  Additionally, NDC/UPN information is required when adding or saving NDC/UPN with prescription information (Prescription Number, Prescription Type, Prescription Date). |  |  |  |  |  |
|         | Code Type                                                                                                                                                                                                                                                                                                                            |  |  |  |  |  |
|         | NDC/UPN 0                                                                                                                                                                                                                                                                                                                            |  |  |  |  |  |
|         | Quantity Unit of Measure                                                                                                                                                                                                                                                                                                             |  |  |  |  |  |
|         | Prescription Number Prescription Type                                                                                                                                                                                                                                                                                                |  |  |  |  |  |
|         | Prescription Date 0                                                                                                                                                                                                                                                                                                                  |  |  |  |  |  |
|         |                                                                                                                                                                                                                                                                                                                                      |  |  |  |  |  |
|         | Other Insurance Details for Svc. # 1                                                                                                                                                                                                                                                                                                 |  |  |  |  |  |
|         | Click the row number to edit the row. Click the <b>Remove</b> link to remove the entire row.                                                                                                                                                                                                                                         |  |  |  |  |  |
|         | # Carrier Code Procedure Code Modifiers COB Payer Paid Remittance Date Paid Units Remaining Patient Liability Line Action                                                                                                                                                                                                            |  |  |  |  |  |
|         | ☐ Click to collapse.                                                                                                                                                                                                                                                                                                                 |  |  |  |  |  |
|         | *Other Carrier  *Procedure Code   Modifiers   COB Payer Paid Amount  O.00  *Remittance Date   *Paid Units  O.00  *Paid Units                                                                                                                                                                                                         |  |  |  |  |  |
|         |                                                                                                                                                                                                                                                                                                                                      |  |  |  |  |  |
|         |                                                                                                                                                                                                                                                                                                                                      |  |  |  |  |  |
|         |                                                                                                                                                                                                                                                                                                                                      |  |  |  |  |  |
|         |                                                                                                                                                                                                                                                                                                                                      |  |  |  |  |  |
|         | Remaining Patient Liability                                                                                                                                                                                                                                                                                                          |  |  |  |  |  |
|         | Add Insurance Cancel Insurance                                                                                                                                                                                                                                                                                                       |  |  |  |  |  |
|         | Company Count                                                                                                                                                                                                                                                                                                                        |  |  |  |  |  |
| 01      | Save Reset Cancel                                                                                                                                                                                                                                                                                                                    |  |  |  |  |  |
| Step 20 | <ul> <li>Select the plus sign in the Attachments section to attach a copy of the EOMB.</li> <li>NOTE: It is required to submit the Explanation of Medicare Benefits (EOMB) with all Medicare Crossover claims.</li> </ul>                                                                                                            |  |  |  |  |  |
|         |                                                                                                                                                                                                                                                                                                                                      |  |  |  |  |  |