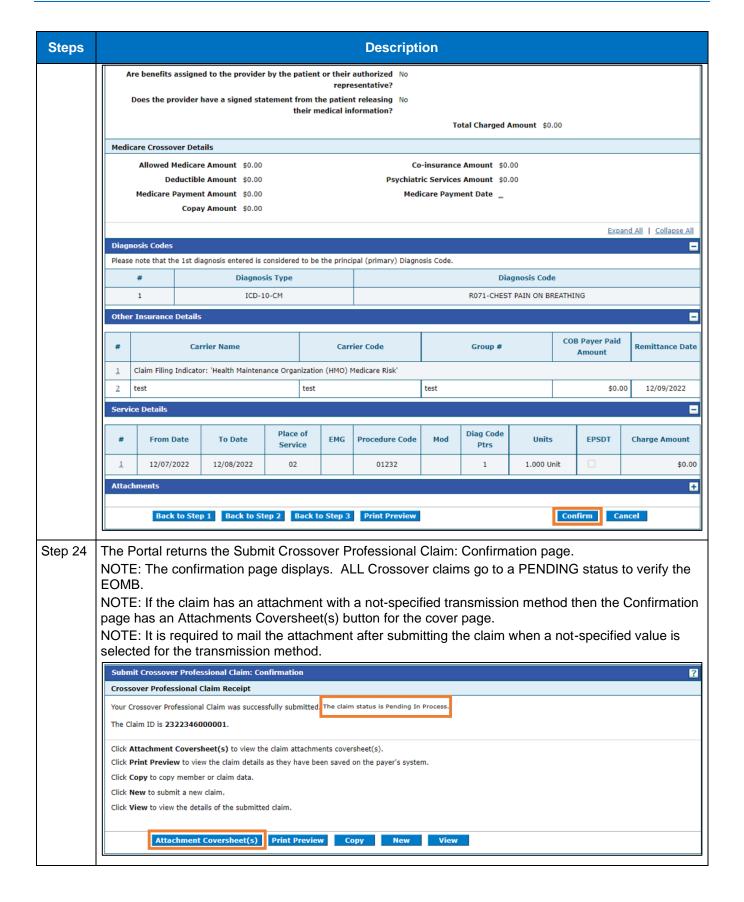

#### Step 23 The Portal displays the **Confirm Professional Claim** page.

Review all the information entered for this claim. Select the plus and minus to expand and collapse each section. Expand All and Collapse All to expand and collapse all the sections at once. At the bottom of the page, select Back to Step 1, 2, or 3 to go back and edit the information entered

 Once reviewing the claims information entered has been completed, select Confirm to confirm the claim submission.