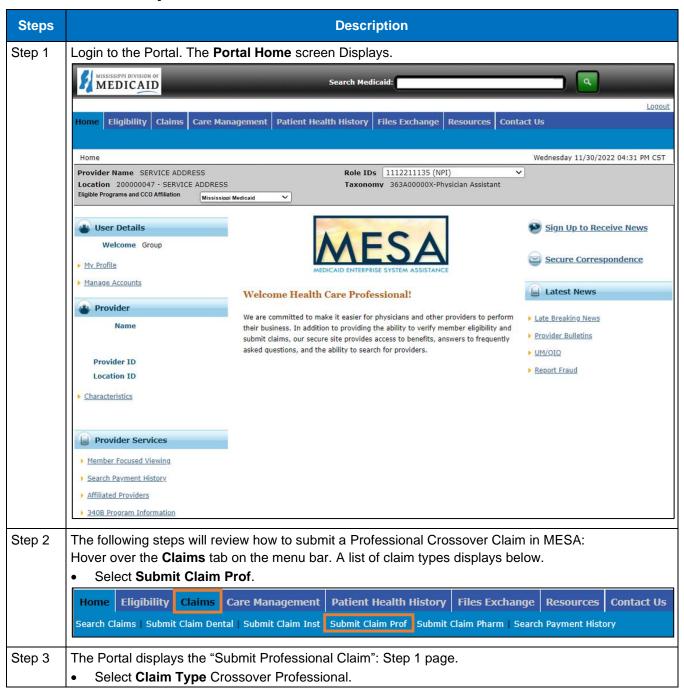

### Review the Steps to Submit a Professional Crossover Claim

| Steps   | Description                                                                                                                                                                                                                                                                                                                          |  |  |  |  |  |
|---------|--------------------------------------------------------------------------------------------------------------------------------------------------------------------------------------------------------------------------------------------------------------------------------------------------------------------------------------|--|--|--|--|--|
|         | Service Details                                                                                                                                                                                                                                                                                                                      |  |  |  |  |  |
|         | Select the row number to edit the row. Click the <b>Remove</b> link to remove the entire row.                                                                                                                                                                                                                                        |  |  |  |  |  |
|         |                                                                                                                                                                                                                                                                                                                                      |  |  |  |  |  |
|         | Svc From Date To Date Place of Service Procedure Code Charge Amount Units Action                                                                                                                                                                                                                                                     |  |  |  |  |  |
|         | 1 12/07/2022 12/08/2022 02-Telehealth Provided other than in Patient's Home 01232-ANESTH AMPUTATION OF FEMUR 1.000 Unit Remove                                                                                                                                                                                                       |  |  |  |  |  |
|         | 1 *From Date ⊕ 12/07/2022                                                                                                                                                                                                                                                                                                            |  |  |  |  |  |
|         | *Procedure 01232-ANESTH AMF Modifiers                                                                                                                                                                                                                                                                                                |  |  |  |  |  |
|         | Charge Amount *Units 1.000 *Unit Type Unit  EPSDT Clia Number Authorization Number Referring ID Type NPI Taxonomy _                                                                                                                                                                                                                  |  |  |  |  |  |
|         |                                                                                                                                                                                                                                                                                                                                      |  |  |  |  |  |
|         |                                                                                                                                                                                                                                                                                                                                      |  |  |  |  |  |
|         | Provider ID  Performing ID Type NPI Taxonomy Provider ID                                                                                                                                                                                                                                                                             |  |  |  |  |  |
|         | Medicare Crossover Details                                                                                                                                                                                                                                                                                                           |  |  |  |  |  |
|         | Allowed Medicare Amount \$0.00 Co-insurance Amount 0.00                                                                                                                                                                                                                                                                              |  |  |  |  |  |
|         | Deductible Amount 0.00 Psychiatric Services Amount 0.00                                                                                                                                                                                                                                                                              |  |  |  |  |  |
|         | Medicare Payment Amount 0,00 Medicare Payment Date 9                                                                                                                                                                                                                                                                                 |  |  |  |  |  |
|         | Copay Amount 0.00                                                                                                                                                                                                                                                                                                                    |  |  |  |  |  |
|         |                                                                                                                                                                                                                                                                                                                                      |  |  |  |  |  |
|         | NDCs for Svc. # 1                                                                                                                                                                                                                                                                                                                    |  |  |  |  |  |
|         | If applicable, only one NDC/UPN is allowed per service detail line. When adding an NDC/UPN, the Code Type, Quantity and Unit of Measure fields are required.  Additionally, NDC/UPN information is required when adding or saving NDC/UPN with prescription information (Prescription Number, Prescription Type, Prescription Date). |  |  |  |  |  |
|         | Code Type                                                                                                                                                                                                                                                                                                                            |  |  |  |  |  |
|         | NDC/UPN 0                                                                                                                                                                                                                                                                                                                            |  |  |  |  |  |
|         | Quantity Unit of Measure                                                                                                                                                                                                                                                                                                             |  |  |  |  |  |
|         | Prescription Number Prescription Type                                                                                                                                                                                                                                                                                                |  |  |  |  |  |
|         | Prescription Date 0                                                                                                                                                                                                                                                                                                                  |  |  |  |  |  |
|         |                                                                                                                                                                                                                                                                                                                                      |  |  |  |  |  |
|         | Other Insurance Details for Svc. # 1                                                                                                                                                                                                                                                                                                 |  |  |  |  |  |
|         | Click the row number to edit the row. Click the <b>Remove</b> link to remove the entire row.                                                                                                                                                                                                                                         |  |  |  |  |  |
|         | # Carrier Code Procedure Code Modifiers COB Payer Paid Remittance Date Paid Units Remaining Patient Liability Line Action                                                                                                                                                                                                            |  |  |  |  |  |
|         | ☐ Click to collapse.                                                                                                                                                                                                                                                                                                                 |  |  |  |  |  |
|         | *Other Carrier  *Procedure Code   Modifiers   COB Payer Paid Amount  O.00  *Remittance Date   *Paid Units  O.00  *Paid Units                                                                                                                                                                                                         |  |  |  |  |  |
|         |                                                                                                                                                                                                                                                                                                                                      |  |  |  |  |  |
|         |                                                                                                                                                                                                                                                                                                                                      |  |  |  |  |  |
|         |                                                                                                                                                                                                                                                                                                                                      |  |  |  |  |  |
|         |                                                                                                                                                                                                                                                                                                                                      |  |  |  |  |  |
|         | Remaining Patient Liability                                                                                                                                                                                                                                                                                                          |  |  |  |  |  |
|         | Add Insurance Cancel Insurance                                                                                                                                                                                                                                                                                                       |  |  |  |  |  |
|         | Company Count                                                                                                                                                                                                                                                                                                                        |  |  |  |  |  |
| 01      | Save Reset Cancel                                                                                                                                                                                                                                                                                                                    |  |  |  |  |  |
| Step 20 | <ul> <li>Select the plus sign in the Attachments section to attach a copy of the EOMB.</li> <li>NOTE: It is required to submit the Explanation of Medicare Benefits (EOMB) with all Medicare Crossover claims.</li> </ul>                                                                                                            |  |  |  |  |  |
|         |                                                                                                                                                                                                                                                                                                                                      |  |  |  |  |  |