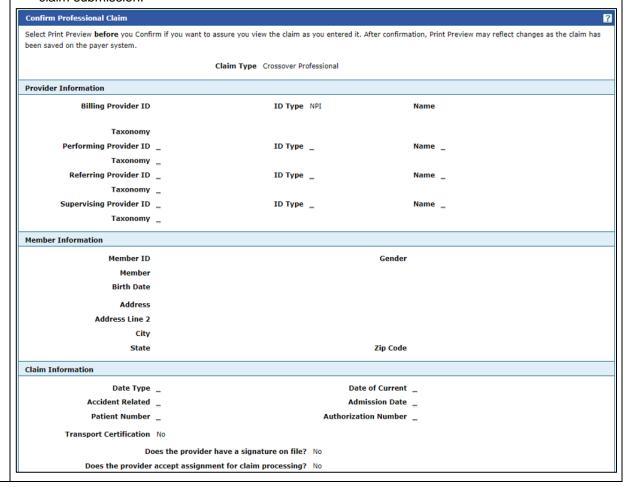

#### Step 23 The Portal displays the **Confirm Professional Claim** page.

Review all the information entered for this claim. Select the plus and minus to expand and collapse each section. Expand All and Collapse All to expand and collapse all the sections at once. At the bottom of the page, select Back to Step 1, 2, or 3 to go back and edit the information entered

 Once reviewing the claims information entered has been completed, select Confirm to confirm the claim submission.