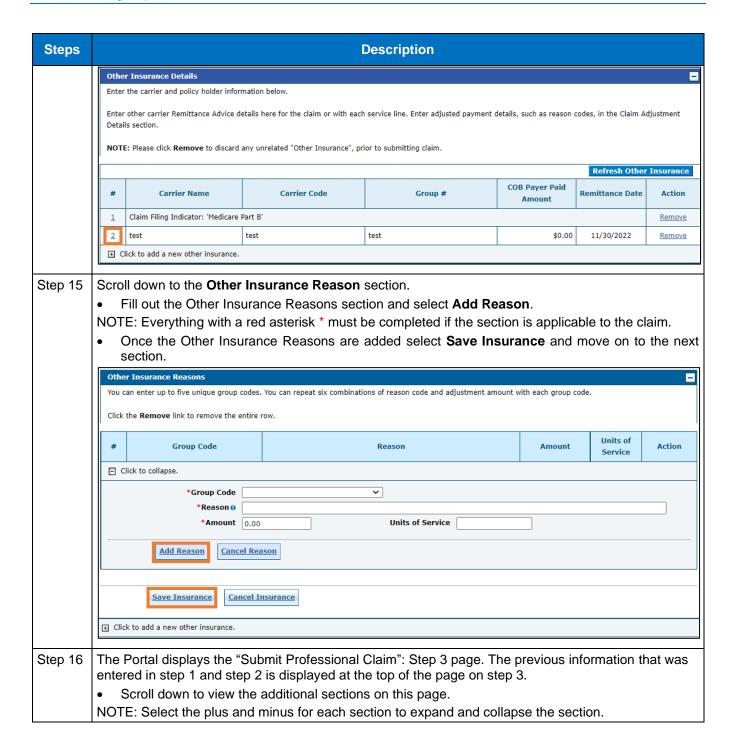

### Review the Steps to Submit a Professional Crossover Claim

| Steps   | Description                                                                                                                                                                                                                                                                                                                          |  |  |  |  |  |
|---------|--------------------------------------------------------------------------------------------------------------------------------------------------------------------------------------------------------------------------------------------------------------------------------------------------------------------------------------|--|--|--|--|--|
|         | Service Details                                                                                                                                                                                                                                                                                                                      |  |  |  |  |  |
|         | Select the row number to edit the row. Click the <b>Remove</b> link to remove the entire row.                                                                                                                                                                                                                                        |  |  |  |  |  |
|         |                                                                                                                                                                                                                                                                                                                                      |  |  |  |  |  |
|         | Svc From Date To Date Place of Service Procedure Code Charge Amount Units Action                                                                                                                                                                                                                                                     |  |  |  |  |  |
|         | 1 12/07/2022 12/08/2022 02-Telehealth Provided other than in Patient's Home 01232-ANESTH AMPUTATION OF FEMUR 1.000 Unit Remove                                                                                                                                                                                                       |  |  |  |  |  |
|         | 1 *From Date ⊕ 12/07/2022                                                                                                                                                                                                                                                                                                            |  |  |  |  |  |
|         | *Procedure 01232-ANESTH AMF Modifiers                                                                                                                                                                                                                                                                                                |  |  |  |  |  |
|         | Charge Amount *Units 1.000 *Unit Type Unit  EPSDT Clia Number Authorization Number Referring ID Type NPI Taxonomy _                                                                                                                                                                                                                  |  |  |  |  |  |
|         |                                                                                                                                                                                                                                                                                                                                      |  |  |  |  |  |
|         |                                                                                                                                                                                                                                                                                                                                      |  |  |  |  |  |
|         | Provider ID  Performing ID Type NPI Taxonomy Provider ID                                                                                                                                                                                                                                                                             |  |  |  |  |  |
|         | Medicare Crossover Details                                                                                                                                                                                                                                                                                                           |  |  |  |  |  |
|         | Allowed Medicare Amount \$0.00 Co-insurance Amount 0.00                                                                                                                                                                                                                                                                              |  |  |  |  |  |
|         | Deductible Amount 0.00 Psychiatric Services Amount 0.00                                                                                                                                                                                                                                                                              |  |  |  |  |  |
|         | Medicare Payment Amount 0,00 Medicare Payment Date 9                                                                                                                                                                                                                                                                                 |  |  |  |  |  |
|         | Copay Amount 0.00                                                                                                                                                                                                                                                                                                                    |  |  |  |  |  |
|         |                                                                                                                                                                                                                                                                                                                                      |  |  |  |  |  |
|         | NDCs for Svc. # 1                                                                                                                                                                                                                                                                                                                    |  |  |  |  |  |
|         | If applicable, only one NDC/UPN is allowed per service detail line. When adding an NDC/UPN, the Code Type, Quantity and Unit of Measure fields are required.  Additionally, NDC/UPN information is required when adding or saving NDC/UPN with prescription information (Prescription Number, Prescription Type, Prescription Date). |  |  |  |  |  |
|         | Code Type                                                                                                                                                                                                                                                                                                                            |  |  |  |  |  |
|         | NDC/UPN 0                                                                                                                                                                                                                                                                                                                            |  |  |  |  |  |
|         | Quantity Unit of Measure                                                                                                                                                                                                                                                                                                             |  |  |  |  |  |
|         | Prescription Number Prescription Type                                                                                                                                                                                                                                                                                                |  |  |  |  |  |
|         | Prescription Date 0                                                                                                                                                                                                                                                                                                                  |  |  |  |  |  |
|         |                                                                                                                                                                                                                                                                                                                                      |  |  |  |  |  |
|         | Other Insurance Details for Svc. # 1                                                                                                                                                                                                                                                                                                 |  |  |  |  |  |
|         | Click the row number to edit the row. Click the <b>Remove</b> link to remove the entire row.                                                                                                                                                                                                                                         |  |  |  |  |  |
|         | # Carrier Code Procedure Code Modifiers COB Payer Paid Remittance Date Paid Units Remaining Patient Liability Line Action                                                                                                                                                                                                            |  |  |  |  |  |
|         | ☐ Click to collapse.                                                                                                                                                                                                                                                                                                                 |  |  |  |  |  |
|         | *Other Carrier  *Procedure Code   Modifiers   COB Payer Paid Amount  O.00  *Remittance Date   *Paid Units  O.00  *Paid Units                                                                                                                                                                                                         |  |  |  |  |  |
|         |                                                                                                                                                                                                                                                                                                                                      |  |  |  |  |  |
|         |                                                                                                                                                                                                                                                                                                                                      |  |  |  |  |  |
|         |                                                                                                                                                                                                                                                                                                                                      |  |  |  |  |  |
|         |                                                                                                                                                                                                                                                                                                                                      |  |  |  |  |  |
|         | Remaining Patient Liability                                                                                                                                                                                                                                                                                                          |  |  |  |  |  |
|         | Add Insurance Cancel Insurance                                                                                                                                                                                                                                                                                                       |  |  |  |  |  |
|         | Company Count                                                                                                                                                                                                                                                                                                                        |  |  |  |  |  |
| 01      | Save Reset Cancel                                                                                                                                                                                                                                                                                                                    |  |  |  |  |  |
| Step 20 | <ul> <li>Select the plus sign in the Attachments section to attach a copy of the EOMB.</li> <li>NOTE: It is required to submit the Explanation of Medicare Benefits (EOMB) with all Medicare Crossover claims.</li> </ul>                                                                                                            |  |  |  |  |  |
|         |                                                                                                                                                                                                                                                                                                                                      |  |  |  |  |  |