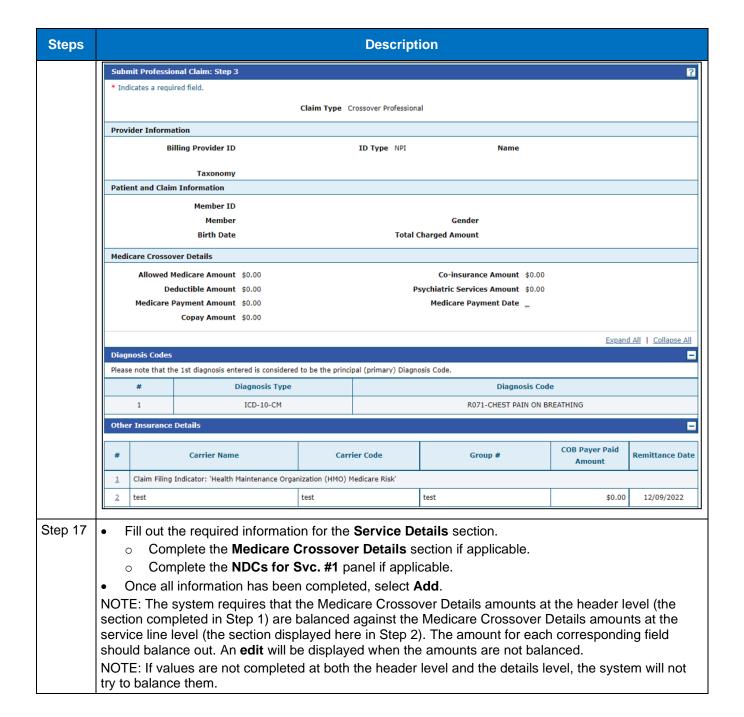

### Review the Steps to Submit a Professional Crossover Claim

| Steps   | Description                                                                                                                                                                                                                                                                                                                          |  |  |  |  |  |
|---------|--------------------------------------------------------------------------------------------------------------------------------------------------------------------------------------------------------------------------------------------------------------------------------------------------------------------------------------|--|--|--|--|--|
|         | Service Details                                                                                                                                                                                                                                                                                                                      |  |  |  |  |  |
|         | Select the row number to edit the row. Click the <b>Remove</b> link to remove the entire row.                                                                                                                                                                                                                                        |  |  |  |  |  |
|         |                                                                                                                                                                                                                                                                                                                                      |  |  |  |  |  |
|         | Svc From Date To Date Place of Service Procedure Code Charge Amount Units Action                                                                                                                                                                                                                                                     |  |  |  |  |  |
|         | 1 12/07/2022 12/08/2022 02-Telehealth Provided other than in Patient's Home 01232-ANESTH AMPUTATION OF FEMUR 1.000 Unit Remove                                                                                                                                                                                                       |  |  |  |  |  |
|         | 1 *From Date ⊕ 12/07/2022                                                                                                                                                                                                                                                                                                            |  |  |  |  |  |
|         | *Procedure 01232-ANESTH AMF Modifiers                                                                                                                                                                                                                                                                                                |  |  |  |  |  |
|         | Charge Amount *Units 1.000 *Unit Type Unit  EPSDT Clia Number Authorization Number Referring ID Type NPI Taxonomy _                                                                                                                                                                                                                  |  |  |  |  |  |
|         |                                                                                                                                                                                                                                                                                                                                      |  |  |  |  |  |
|         |                                                                                                                                                                                                                                                                                                                                      |  |  |  |  |  |
|         | Provider ID  Performing ID Type NPI Taxonomy Provider ID                                                                                                                                                                                                                                                                             |  |  |  |  |  |
|         | Medicare Crossover Details                                                                                                                                                                                                                                                                                                           |  |  |  |  |  |
|         | Allowed Medicare Amount \$0.00 Co-insurance Amount 0.00                                                                                                                                                                                                                                                                              |  |  |  |  |  |
|         | Deductible Amount 0.00 Psychiatric Services Amount 0.00                                                                                                                                                                                                                                                                              |  |  |  |  |  |
|         | Medicare Payment Amount 0,00 Medicare Payment Date 9                                                                                                                                                                                                                                                                                 |  |  |  |  |  |
|         | Copay Amount 0.00                                                                                                                                                                                                                                                                                                                    |  |  |  |  |  |
|         |                                                                                                                                                                                                                                                                                                                                      |  |  |  |  |  |
|         | NDCs for Svc. # 1                                                                                                                                                                                                                                                                                                                    |  |  |  |  |  |
|         | If applicable, only one NDC/UPN is allowed per service detail line. When adding an NDC/UPN, the Code Type, Quantity and Unit of Measure fields are required.  Additionally, NDC/UPN information is required when adding or saving NDC/UPN with prescription information (Prescription Number, Prescription Type, Prescription Date). |  |  |  |  |  |
|         | Code Type                                                                                                                                                                                                                                                                                                                            |  |  |  |  |  |
|         | NDC/UPN 0                                                                                                                                                                                                                                                                                                                            |  |  |  |  |  |
|         | Quantity Unit of Measure                                                                                                                                                                                                                                                                                                             |  |  |  |  |  |
|         | Prescription Number Prescription Type                                                                                                                                                                                                                                                                                                |  |  |  |  |  |
|         | Prescription Date 0                                                                                                                                                                                                                                                                                                                  |  |  |  |  |  |
|         |                                                                                                                                                                                                                                                                                                                                      |  |  |  |  |  |
|         | Other Insurance Details for Svc. # 1                                                                                                                                                                                                                                                                                                 |  |  |  |  |  |
|         | Click the row number to edit the row. Click the <b>Remove</b> link to remove the entire row.                                                                                                                                                                                                                                         |  |  |  |  |  |
|         | # Carrier Code Procedure Code Modifiers COB Payer Paid Remittance Date Paid Units Remaining Patient Liability Line Action                                                                                                                                                                                                            |  |  |  |  |  |
|         | ☐ Click to collapse.                                                                                                                                                                                                                                                                                                                 |  |  |  |  |  |
|         | *Other Carrier  *Procedure Code   Modifiers   COB Payer Paid Amount  O.00  *Remittance Date   *Paid Units  O.00  *Paid Units                                                                                                                                                                                                         |  |  |  |  |  |
|         |                                                                                                                                                                                                                                                                                                                                      |  |  |  |  |  |
|         |                                                                                                                                                                                                                                                                                                                                      |  |  |  |  |  |
|         |                                                                                                                                                                                                                                                                                                                                      |  |  |  |  |  |
|         |                                                                                                                                                                                                                                                                                                                                      |  |  |  |  |  |
|         | Remaining Patient Liability                                                                                                                                                                                                                                                                                                          |  |  |  |  |  |
|         | Add Insurance Cancel Insurance                                                                                                                                                                                                                                                                                                       |  |  |  |  |  |
|         | Company Count                                                                                                                                                                                                                                                                                                                        |  |  |  |  |  |
| 01      | Save Reset Cancel                                                                                                                                                                                                                                                                                                                    |  |  |  |  |  |
| Step 20 | <ul> <li>Select the plus sign in the Attachments section to attach a copy of the EOMB.</li> <li>NOTE: It is required to submit the Explanation of Medicare Benefits (EOMB) with all Medicare Crossover claims.</li> </ul>                                                                                                            |  |  |  |  |  |
|         |                                                                                                                                                                                                                                                                                                                                      |  |  |  |  |  |