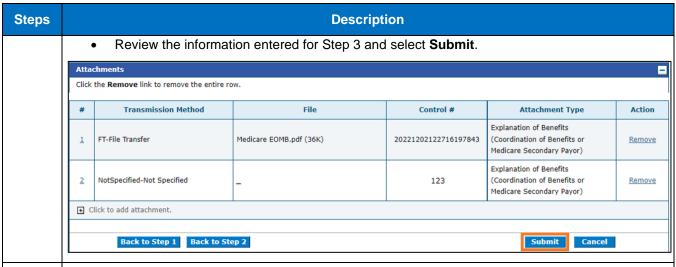

### Review the Steps to Submit a Professional Crossover Claim

| Steps   | Description                                                                                                                                                                                                                                                                                                                          |  |  |  |  |  |
|---------|--------------------------------------------------------------------------------------------------------------------------------------------------------------------------------------------------------------------------------------------------------------------------------------------------------------------------------------|--|--|--|--|--|
|         | Service Details                                                                                                                                                                                                                                                                                                                      |  |  |  |  |  |
|         | Select the row number to edit the row. Click the <b>Remove</b> link to remove the entire row.                                                                                                                                                                                                                                        |  |  |  |  |  |
|         |                                                                                                                                                                                                                                                                                                                                      |  |  |  |  |  |
|         | Svc From Date To Date Place of Service Procedure Code Charge Amount Units Action                                                                                                                                                                                                                                                     |  |  |  |  |  |
|         | 1 12/07/2022 12/08/2022 02-Telehealth Provided other than in Patient's Home 01232-ANESTH AMPUTATION OF FEMUR 1.000 Unit Remove                                                                                                                                                                                                       |  |  |  |  |  |
|         | 1 *From Date ⊕ 12/07/2022                                                                                                                                                                                                                                                                                                            |  |  |  |  |  |
|         | *Procedure 01232-ANESTH AMF Modifiers                                                                                                                                                                                                                                                                                                |  |  |  |  |  |
|         | Charge Amount *Units 1.000 *Unit Type Unit  EPSDT Clia Number Authorization Number Referring ID Type NPI Taxonomy _                                                                                                                                                                                                                  |  |  |  |  |  |
|         |                                                                                                                                                                                                                                                                                                                                      |  |  |  |  |  |
|         |                                                                                                                                                                                                                                                                                                                                      |  |  |  |  |  |
|         | Provider ID  Performing ID Type NPI Taxonomy Provider ID                                                                                                                                                                                                                                                                             |  |  |  |  |  |
|         | Medicare Crossover Details                                                                                                                                                                                                                                                                                                           |  |  |  |  |  |
|         | Allowed Medicare Amount \$0.00 Co-insurance Amount 0.00                                                                                                                                                                                                                                                                              |  |  |  |  |  |
|         | Deductible Amount 0.00 Psychiatric Services Amount 0.00                                                                                                                                                                                                                                                                              |  |  |  |  |  |
|         | Medicare Payment Amount 0,00 Medicare Payment Date 9                                                                                                                                                                                                                                                                                 |  |  |  |  |  |
|         | Copay Amount 0.00                                                                                                                                                                                                                                                                                                                    |  |  |  |  |  |
|         |                                                                                                                                                                                                                                                                                                                                      |  |  |  |  |  |
|         | NDCs for Svc. # 1                                                                                                                                                                                                                                                                                                                    |  |  |  |  |  |
|         | If applicable, only one NDC/UPN is allowed per service detail line. When adding an NDC/UPN, the Code Type, Quantity and Unit of Measure fields are required.  Additionally, NDC/UPN information is required when adding or saving NDC/UPN with prescription information (Prescription Number, Prescription Type, Prescription Date). |  |  |  |  |  |
|         | Code Type                                                                                                                                                                                                                                                                                                                            |  |  |  |  |  |
|         | NDC/UPN 0                                                                                                                                                                                                                                                                                                                            |  |  |  |  |  |
|         | Quantity Unit of Measure                                                                                                                                                                                                                                                                                                             |  |  |  |  |  |
|         | Prescription Number Prescription Type                                                                                                                                                                                                                                                                                                |  |  |  |  |  |
|         | Prescription Date 0                                                                                                                                                                                                                                                                                                                  |  |  |  |  |  |
|         |                                                                                                                                                                                                                                                                                                                                      |  |  |  |  |  |
|         | Other Insurance Details for Svc. # 1                                                                                                                                                                                                                                                                                                 |  |  |  |  |  |
|         | Click the row number to edit the row. Click the <b>Remove</b> link to remove the entire row.                                                                                                                                                                                                                                         |  |  |  |  |  |
|         | # Carrier Code Procedure Code Modifiers COB Payer Paid Remittance Date Paid Units Remaining Patient Liability Line Action                                                                                                                                                                                                            |  |  |  |  |  |
|         | ☐ Click to collapse.                                                                                                                                                                                                                                                                                                                 |  |  |  |  |  |
|         | *Other Carrier  *Procedure Code   Modifiers   COB Payer Paid Amount  O.00  *Remittance Date   *Paid Units  O.00  *Paid Units                                                                                                                                                                                                         |  |  |  |  |  |
|         |                                                                                                                                                                                                                                                                                                                                      |  |  |  |  |  |
|         |                                                                                                                                                                                                                                                                                                                                      |  |  |  |  |  |
|         |                                                                                                                                                                                                                                                                                                                                      |  |  |  |  |  |
|         |                                                                                                                                                                                                                                                                                                                                      |  |  |  |  |  |
|         | Remaining Patient Liability                                                                                                                                                                                                                                                                                                          |  |  |  |  |  |
|         | Add Insurance Cancel Insurance                                                                                                                                                                                                                                                                                                       |  |  |  |  |  |
|         | Company Count                                                                                                                                                                                                                                                                                                                        |  |  |  |  |  |
| 01      | Save Reset Cancel                                                                                                                                                                                                                                                                                                                    |  |  |  |  |  |
| Step 20 | <ul> <li>Select the plus sign in the Attachments section to attach a copy of the EOMB.</li> <li>NOTE: It is required to submit the Explanation of Medicare Benefits (EOMB) with all Medicare Crossover claims.</li> </ul>                                                                                                            |  |  |  |  |  |
|         |                                                                                                                                                                                                                                                                                                                                      |  |  |  |  |  |

for this claim.