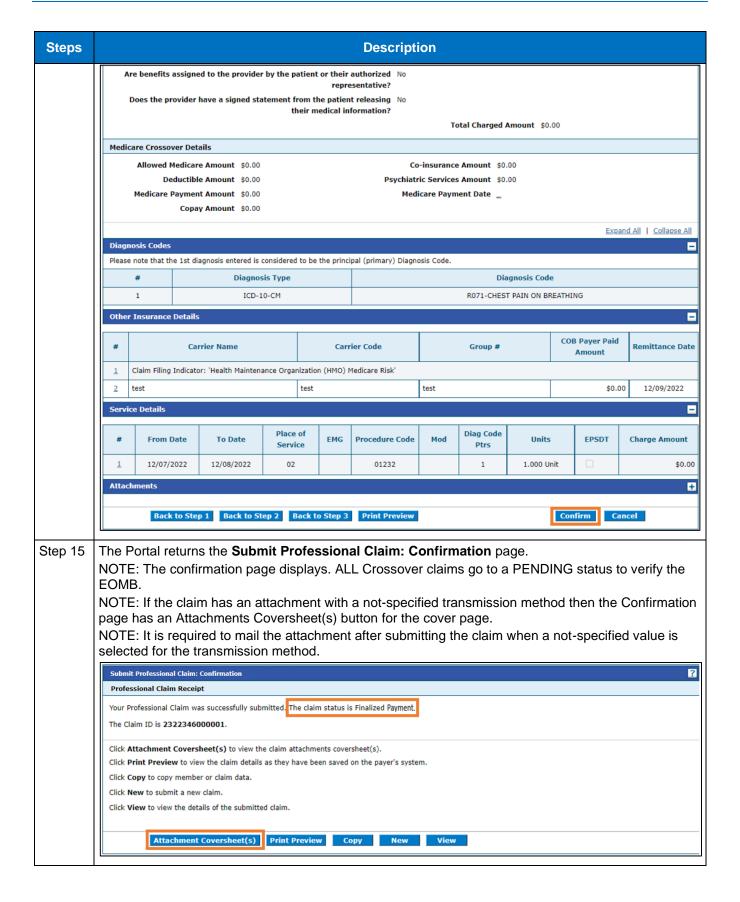

#### Step 14 The Portal displays the **Confirm Professional Claim** page.

Review all the information entered for this claim. Select the plus and minus to expand and collapse each section. Expand All and Collapse All to expand and collapse all the sections at once.

At the bottom of the page, select Back to Step 1, 2, or 3 to go back and edit the information entered for this claim.

 Once reviewing the claims information entered has been completed, select Confirm to confirm the claim submission.