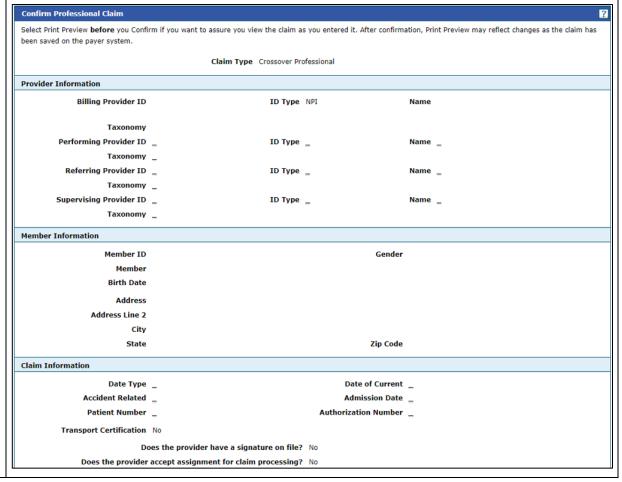

#### Step 14 The Portal displays the **Confirm Professional Claim** page.

Review all the information entered for this claim. Select the plus and minus to expand and collapse each section. Expand All and Collapse All to expand and collapse all the sections at once.

At the bottom of the page, select Back to Step 1, 2, or 3 to go back and edit the information entered for this claim.

 Once reviewing the claims information entered has been completed, select Confirm to confirm the claim submission.