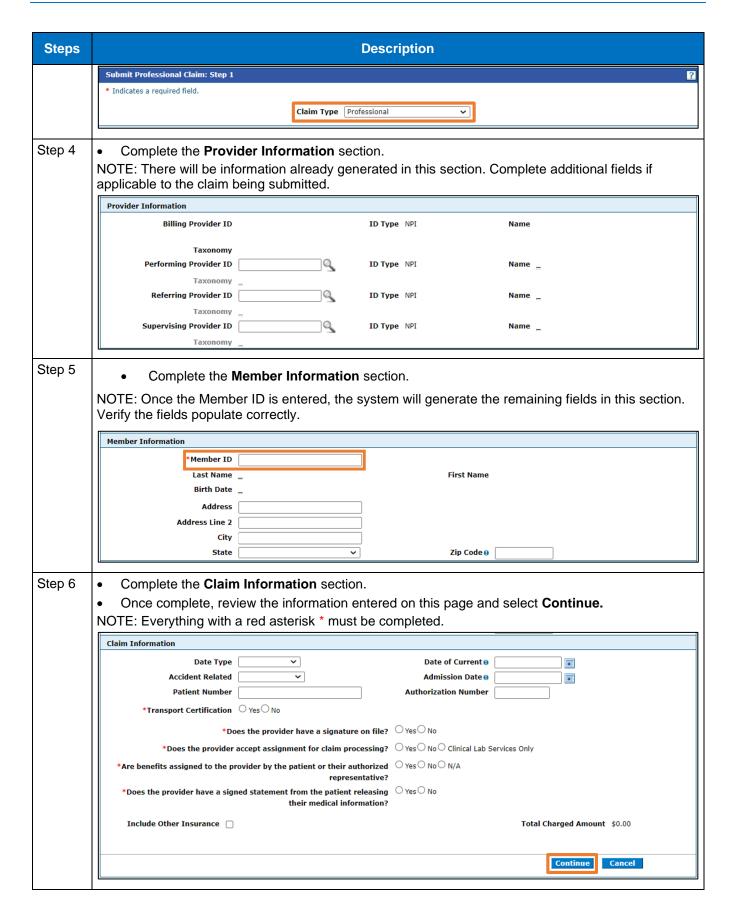

## **Job Aid**

### **Professional Claim Submission**

This job aid provides step-by-step instructions on how to submit a Professional Claim in the MESA portal. Please thoroughly read and follow all directions.

#### **Review the Steps to Submit a Professional Claim**























#### Step 14 The Portal displays the **Confirm Professional Claim** page.

Review all the information entered for this claim. Select the plus and minus to expand and collapse each section. Expand All and Collapse All to expand and collapse all the sections at once.

At the bottom of the page, select Back to Step 1, 2, or 3 to go back and edit the information entered for this claim.

 Once reviewing the claims information entered has been completed, select Confirm to confirm the claim submission.









# **Change History**

The following change history log contains a record of changes made to this document:

| Version # | Published/<br>Revised | Author   | Section/Nature of Change                                           |
|-----------|-----------------------|---------