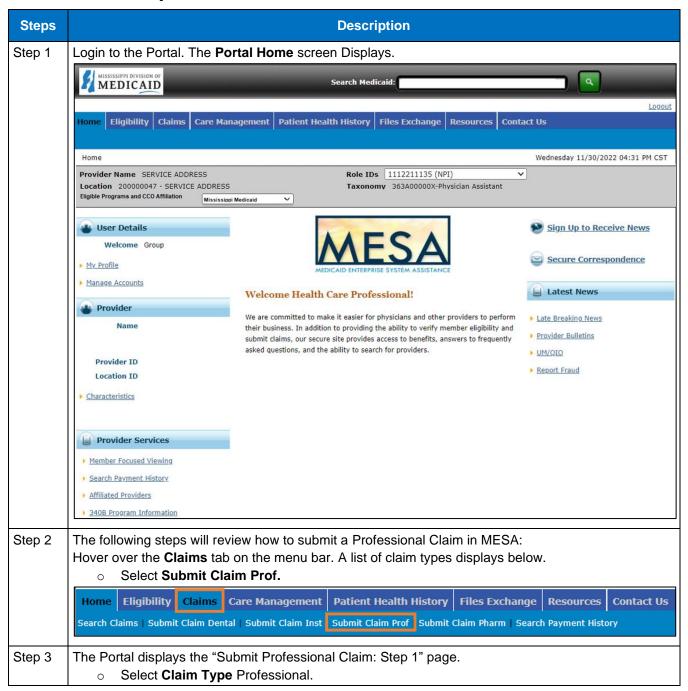

## **Job Aid**

### **Professional Claim Submission**

This job aid provides step-by-step instructions on how to submit a Professional Claim in the MESA portal. Please thoroughly read and follow all directions.

#### **Review the Steps to Submit a Professional Claim**























#### Step 14 The Portal displays the **Confirm Professional Claim** page.

Review all the information entered for this claim. Select the plus and minus to expand and collapse each section. Expand All and Collapse All to expand and collapse all the sections at once.

At the bottom of the page, select Back to Step 1, 2, or 3 to go back and edit the information entered for this claim.

 Once reviewing the claims information entered has been completed, select Confirm to confirm the claim submission.









# **Change History**

The following change history log contains a record of changes made to this document:

| Version # | Published/<br>Revised | Author   | Section/Nature of Change                                           |
|-----------|-----------------------|-----