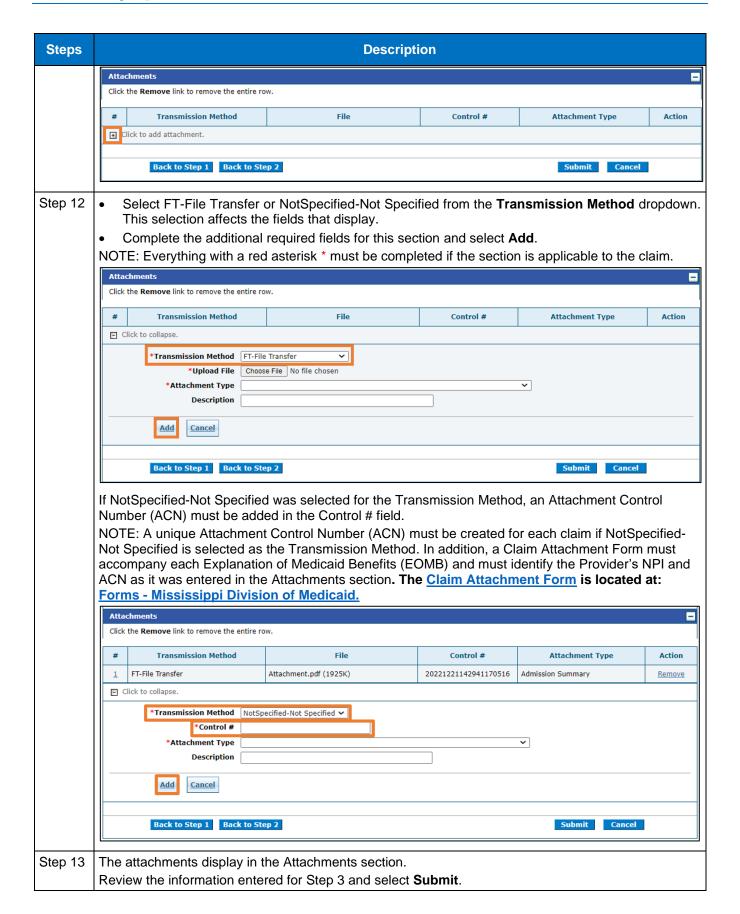

## **Job Aid**

### **Professional Claim Submission**

This job aid provides step-by-step instructions on how to submit a Professional Claim in the MESA portal. Please thoroughly read and follow all directions.

#### **Review the Steps to Submit a Professional Claim**























#### Step 14 The Portal displays the **Confirm Professional Claim** page.

Review all the information entered for this claim. Select the plus and minus to expand and collapse each section. Expand All and Collapse All to expand and collapse all the sections at once.

At the bottom of the page, select Back to Step 1, 2, or 3 to go back and edit the information entered for this claim.

 Once reviewing the claims information entered has been completed, select Confirm to confirm the claim submission.









# **Change History**

The following change history log contains a record of changes made to this document:

| Version # | Published/<br>Revised | Author   | Section/Nature of Change                                           |
|-----------|-----------------------|----------|----------