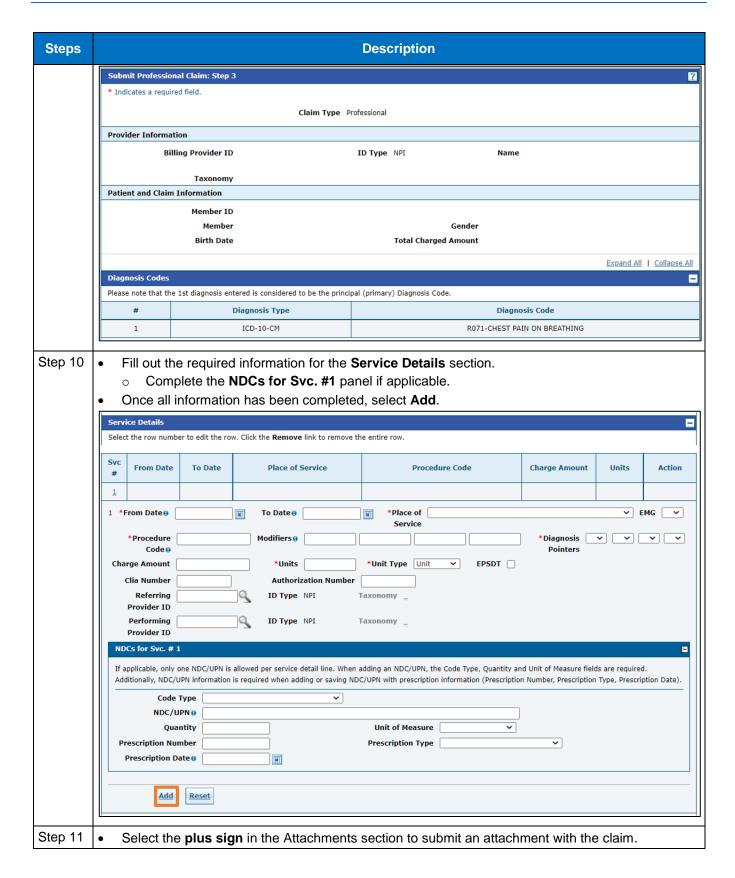

## **Job Aid**

### **Professional Claim Submission**

This job aid provides step-by-step instructions on how to submit a Professional Claim in the MESA portal. Please thoroughly read and follow all directions.

#### **Review the Steps to Submit a Professional Claim**























#### Step 14 The Portal displays the **Confirm Professional Claim** page.

Review all the information entered for this claim. Select the plus and minus to expand and collapse each section. Expand All and Collapse All to expand and collapse all the sections at once.

At the bottom of the page, select Back to Step 1, 2, or 3 to go back and edit the information entered for this claim.

 Once reviewing the claims information entered has been completed, select Confirm to confirm the claim submission.









# **Change History**

The following change history log contains a record of changes made to this document:

| Version # | Published/<br>Revised | Author   | Section/Nature of Change                                           |
|-----------|-----------------------|----------|------