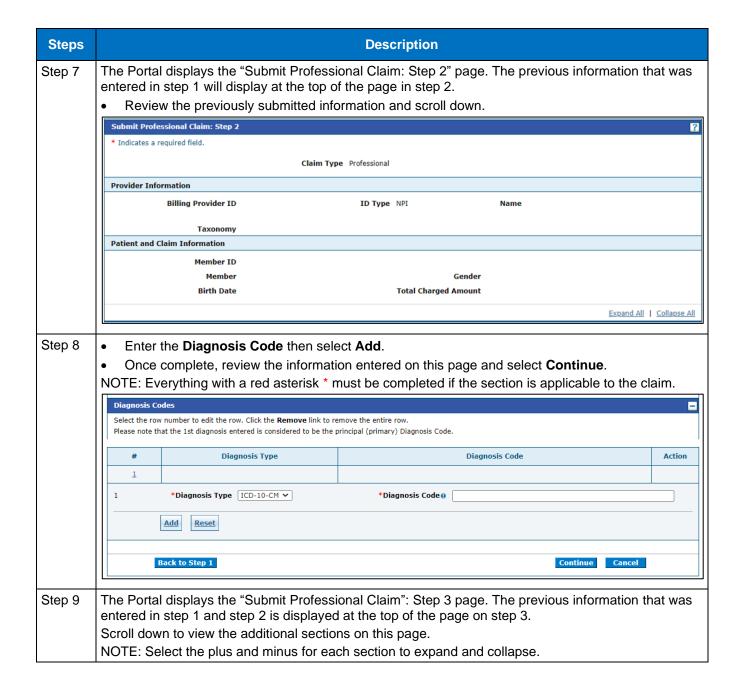

## **Job Aid**

### **Professional Claim Submission**

This job aid provides step-by-step instructions on how to submit a Professional Claim in the MESA portal. Please thoroughly read and follow all directions.

#### **Review the Steps to Submit a Professional Claim**























#### Step 14 The Portal displays the **Confirm Professional Claim** page.

Review all the information entered for this claim. Select the plus and minus to expand and collapse each section. Expand All and Collapse All to expand and collapse all the sections at once.

At the bottom of the page, select Back to Step 1, 2, or 3 to go back and edit the information entered for this claim.

 Once reviewing the claims information entered has been completed, select Confirm to confirm the claim submission.









# **Change History**

The following change history log contains a record of changes made to this document:

| Version # | Published/<br>Revised | Author   | Section/Nature of Change                                           |
|-----------|-----------------------|----------|--