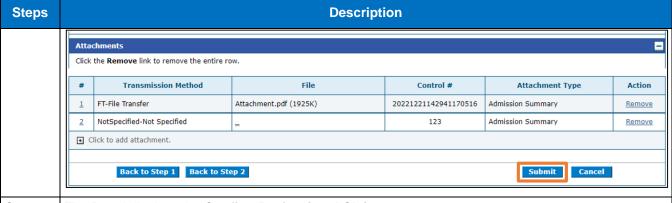

## **Job Aid**

### **Professional Claim Submission**

This job aid provides step-by-step instructions on how to submit a Professional Claim in the MESA portal. Please thoroughly read and follow all directions.

#### **Review the Steps to Submit a Professional Claim**























#### Step 14 The Portal displays the **Confirm Professional Claim** page.

Review all the information entered for this claim. Select the plus and minus to expand and collapse each section. Expand All and Collapse All to expand and collapse all the sections at once.

At the bottom of the page, select Back to Step 1, 2, or 3 to go back and edit the information entered for this claim.

 Once reviewing the claims information entered has been completed, select Confirm to confirm the claim submission.









# **Change History**

The following change history log contains a record of changes made to this document:

| Version # | Published/<br>Revised | Author   | Section/Nature of Change                                           |
|-----------|-----------------------|----------|--------------