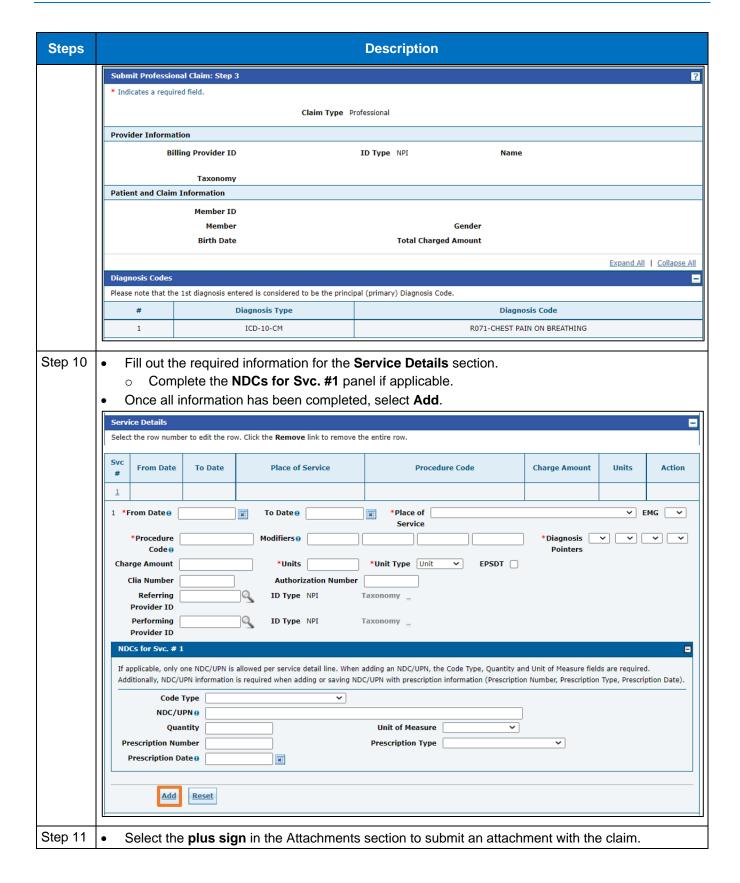

## **Job Aid**

### **Professional Claim Submission**

This job aid provides step-by-step instructions on how to submit a Professional Claim in the MESA portal. Please thoroughly read and follow all directions.

#### **Review the Steps to Submit a Professional Claim**























#### Step 14 The Portal displays the **Confirm Professional Claim** page.

Review all the information entered for this claim. Select the plus and minus to expand and collapse each section. Expand All and Collapse All to expand and collapse all the sections at once.

At the bottom of the page, select Back to Step 1, 2, or 3 to go back and edit the information entered for this claim.

 Once reviewing the claims information entered has been completed, select Confirm to confirm the claim submission.









# **Change History**

The following change history log contains a record of changes made to this document:

| Version # | Published/<br>Revised | Author   | Section/Nature of Change |
|-----------|-----------------------|----------|--------------------------|
| 1.0       | 12/30/