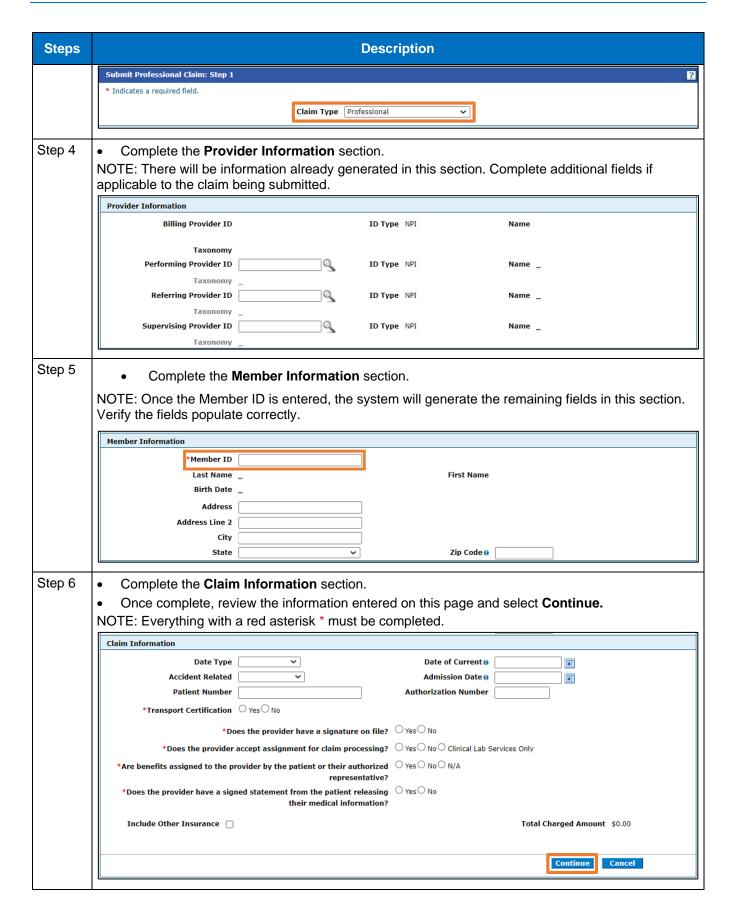

## **Job Aid**

### **Professional Claim Submission**

This job aid provides step-by-step instructions on how to submit a Professional Claim in the MESA portal. Please thoroughly read and follow all directions.

#### **Review the Steps to Submit a Professional Claim**























#### Step 14 The Portal displays the **Confirm Professional Claim** page.

Review all the information entered for this claim. Select the plus and minus to expand and collapse each section. Expand All and Collapse All to expand and collapse all the sections at once.

At the bottom of the page, select Back to Step 1, 2, or 3 to go back and edit the information entered for this claim.

 Once reviewing the claims information entered has been completed, select Confirm to confirm the claim submission.









# **Change History**

The following change history log contains a record of changes made to this document:

| Version # | Published/<br>Revised | Author   | Section/Nature of Change |
|-----------|-----------------------|----------|--------------------------|
| 1.0