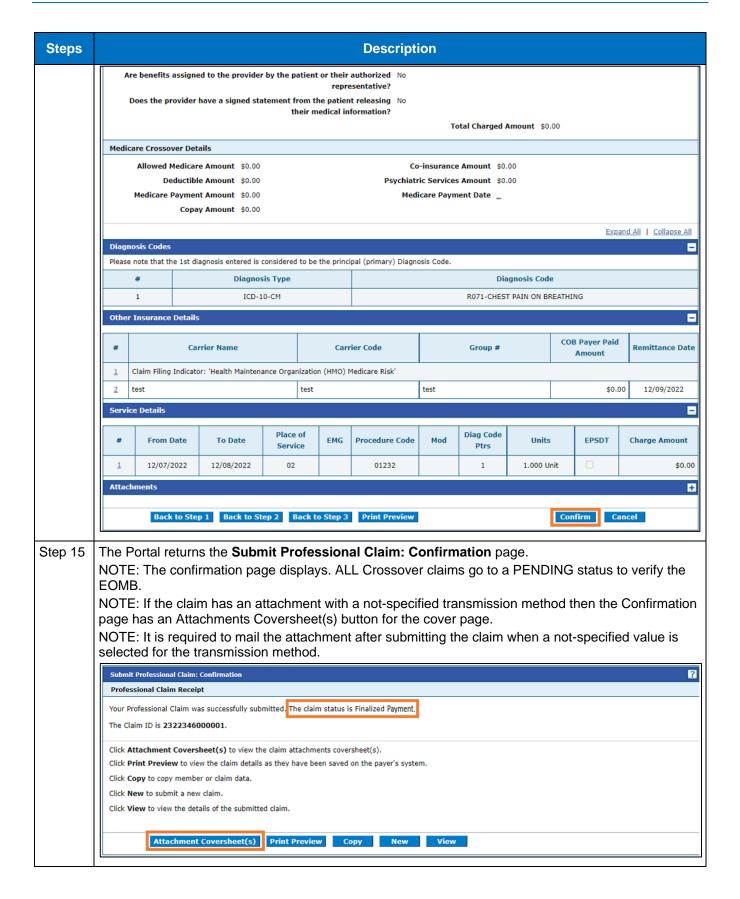

#### Step 14 The Portal displays the **Confirm Professional Claim** page.

Review all the information entered for this claim. Select the plus and minus to expand and collapse each section. Expand All and Collapse All to expand and collapse all the sections at once.

At the bottom of the page, select Back to Step 1, 2, or 3 to go back and edit the information entered for this claim.

 Once reviewing the claims information entered has been completed, select Confirm to confirm the claim submission.