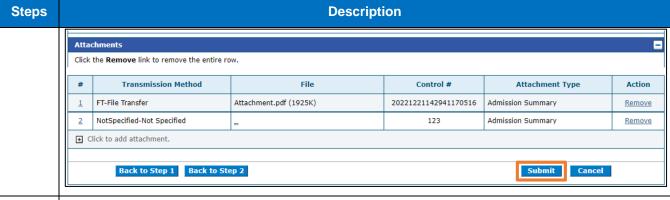

#### Step 14 The Portal displays the **Confirm Professional Claim** page.

Review all the information entered for this claim. Select the plus and minus to expand and collapse each section. Expand All and Collapse All to expand and collapse all the sections at once.

At the bottom of the page, select Back to Step 1, 2, or 3 to go back and edit the information entered for this claim.

 Once reviewing the claims information entered has been completed, select Confirm to confirm the claim submission.