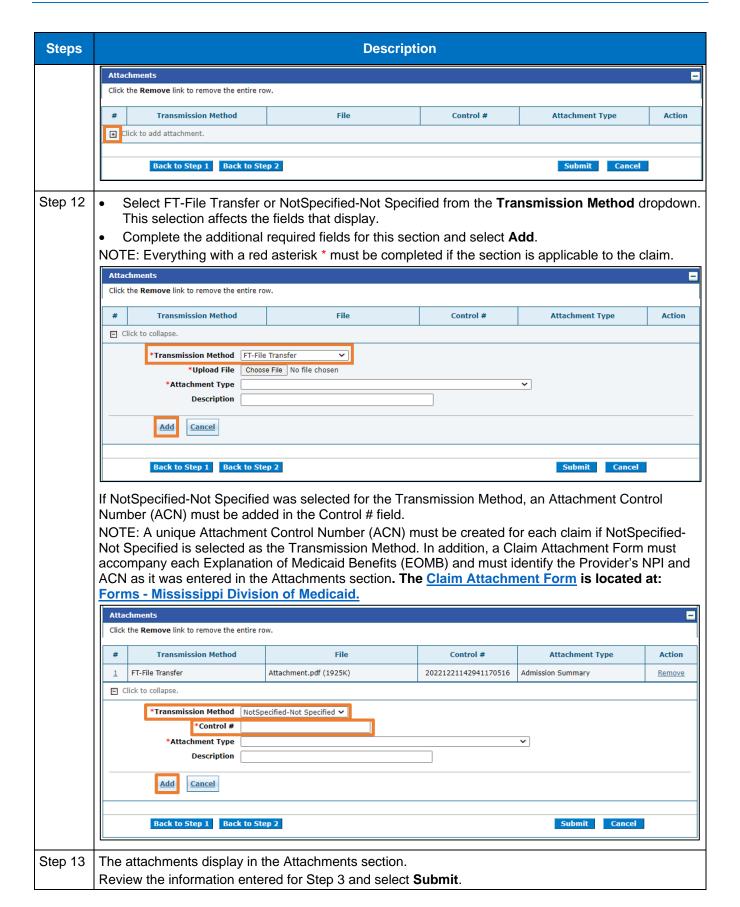

#### Step 14 The Portal displays the **Confirm Professional Claim** page.

Review all the information entered for this claim. Select the plus and minus to expand and collapse each section. Expand All and Collapse All to expand and collapse all the sections at once.

At the bottom of the page, select Back to Step 1, 2, or 3 to go back and edit the information entered for this claim.

 Once reviewing the claims information entered has been completed, select Confirm to confirm the claim submission.