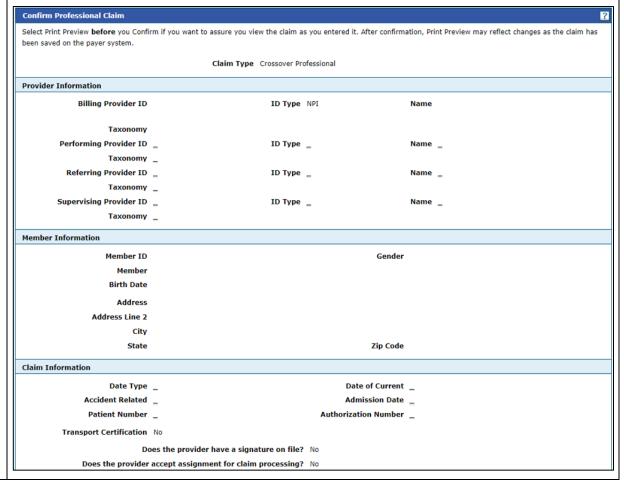

#### Step 14 The Portal displays the **Confirm Professional Claim** page.

Review all the information entered for this claim. Select the plus and minus to expand and collapse each section. Expand All and Collapse All to expand and collapse all the sections at once.

At the bottom of the page, select Back to Step 1, 2, or 3 to go back and edit the information entered for this claim.

 Once reviewing the claims information entered has been completed, select Confirm to confirm the claim submission.