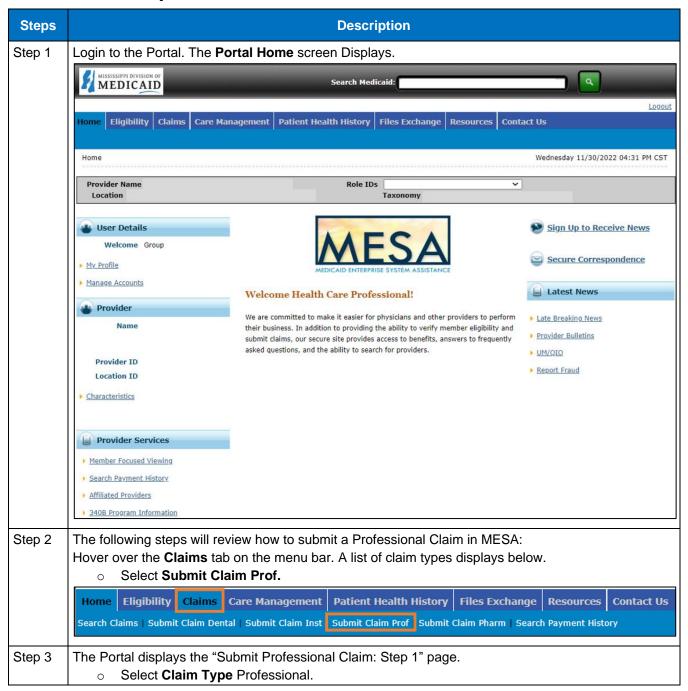

## **Job Aid**

### **Professional Claim Submission**

This job aid provides step-by-step instructions on how to submit a Professional Claim in the MESA portal. Please thoroughly read and follow all directions.

#### **Review the Steps to Submit a Professional Claim**























#### Step 14 The Portal displays the **Confirm Professional Claim** page.

Review all the information entered for this claim. Select the plus and minus to expand and collapse each section. Expand All and Collapse All to expand and collapse all the sections at once.

At the bottom of the page, select Back to Step 1, 2, or 3 to go back and edit the information entered for this claim.

 Once reviewing the claims information entered has been completed, select Confirm to confirm the claim submission.









# **Change History**

The following change history log contains a record of changes made to this document:

| Version # | Published/<br>Revised | Author   | Section/Nature of Change |
|-----------|-----------------------|----------|--------------------------|
| 1.0