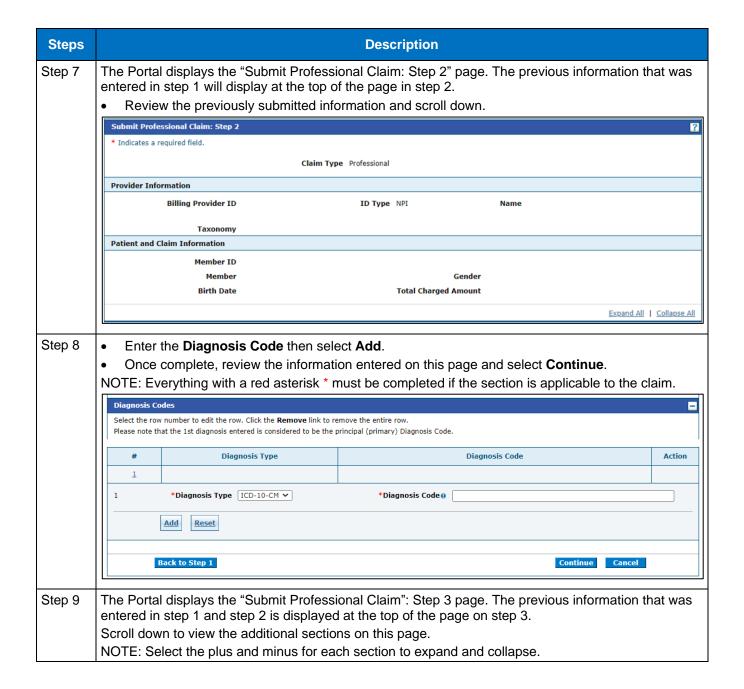

## **Job Aid**

### **Professional Claim Submission**

This job aid provides step-by-step instructions on how to submit a Professional Claim in the MESA portal. Please thoroughly read and follow all directions.

#### **Review the Steps to Submit a Professional Claim**























#### Step 14 The Portal displays the **Confirm Professional Claim** page.

Review all the information entered for this claim. Select the plus and minus to expand and collapse each section. Expand All and Collapse All to expand and collapse all the sections at once.

At the bottom of the page, select Back to Step 1, 2, or 3 to go back and edit the information entered for this claim.

 Once reviewing the claims information entered has been completed, select Confirm to confirm the claim submission.









# **Change History**

The following change history log contains a record of changes made to this document:

| Version # | Published/<br>Revised | Author   | Section/Nature of Change |
|-----------|-----------------------|----------|--------------------------|
| 1.0       | 12