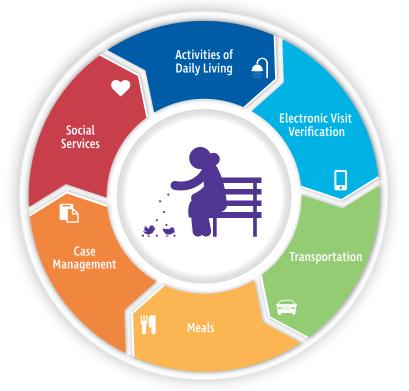

# CareVisit<sup>®</sup> Your EVV Solution



CareVisit is a comprehensive, full-featured Electronic Visit Verification software product that enables state agencies, managed care organizations, and case managers to monitor the delivery of home and community-based personal care and home healthcare services, and to expedite members' safety reporting.

CareVisit is a key part of FEI's product offering supporting Home and Community-Based Care.

### **CareVisit Key Features**

- Member service and visit management portal
- Visit management mobile app for service delivery documentation
- Location verification using IVR, or GPS, Bluetooth LE and/or NFC
- EVV data aggregator
- Member web portal and mobile app for care self-management
- Billing and claims management
- Real-time fraud detection
- Member safety monitoring and reporting
- Membe