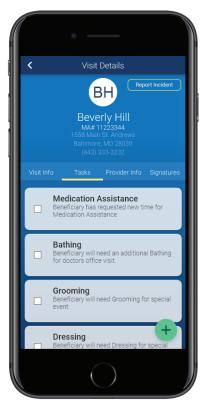

### **CareVisit Key Features**

- Member service and visit management portal
- Visit management mobile app for service delivery documentation
- Location verification using IVR, or GPS, Bluetooth LE and/or NFC
- EVV data aggregator
- Member web portal and mobile app for care self-management
- Billing and claims management
- Real-time fraud detection
- Member safety monitoring and reporting
- Member service prior authorization
- Member incident alert monitoring and management