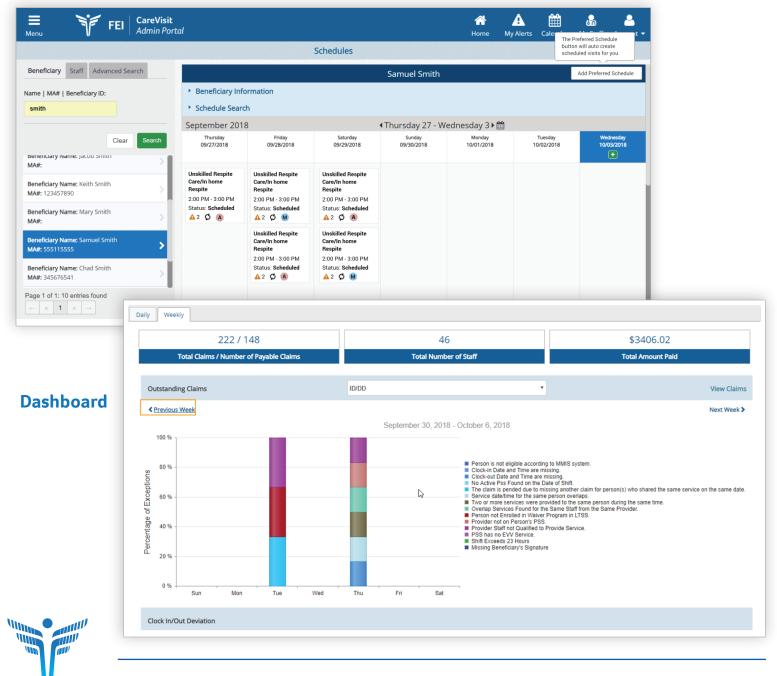

### **CareVisit Key Features**

- Member service and visit management portal
- Visit management mobile app for service delivery documentation
- Location verification using IVR, or GPS, Bluetooth LE and/or NFC
- EVV data aggregator
- Member web portal and mobile app for care self-management
- Billing and claims management
- Real-time fraud detection
- Member safety monitoring and reporting
- Member service prior authorization
- Member incident alert monitoring and management

### Scheduling

**FEI** Systems