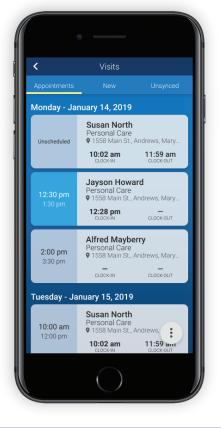

e product that enables state agencies, managed care organizations, and case managers to monitor the delivery of home and community-based personal care and home healthcare services, and to expedite members' safety reporting.

CareVisit is a key part of FEI's product offering supporting Home and Community-Based Care.

### **CareVisit Key Features**

- Member service and visit management portal
- Visit management mobile app for service delivery documentation
- Location verification using IVR, or GPS, Bluetooth LE and/or NFC
- EVV data aggregator
- Member web portal and mobile app for care self-management
- Billing and claims management
- Real-time fraud detection
- Member safety monitoring and reporting
- Member service prior authorization
- Member incident alert monitoring and management







## Connecting Every Dimension of Health and Human Services





#### The CareVisit Electronic Visit Verification solution provides you with:

- A robust solution that can integrate with any case management solution
- · A configurable system that satisfies all functional and workflow requirements
- A modular approach that can be part of a larger ecosystem or as a stand-alone EVV solution
- Compliance with the 21st Century Cures Act and beyond
- CMS MECT Certification-ready

### Scheduling

**FEI** Systems