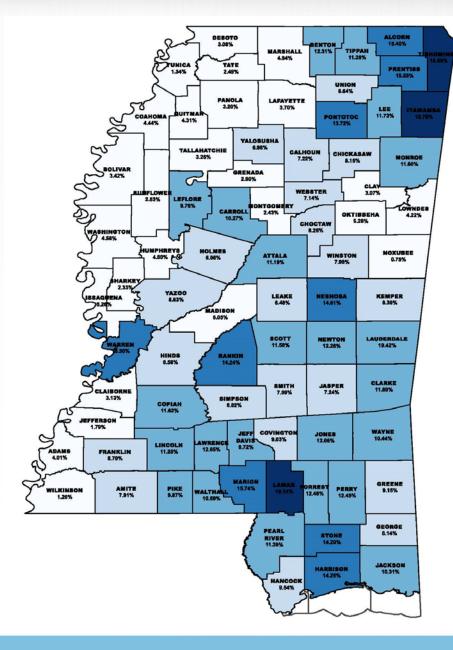

MISSISSIPPI DIVISION OF MEDICAID

Medicaid Hypertension-Related Maternity Complications

#### Percentages By County

| 5.09% - 8.56% (Very Low)    |
|-----------------------------|
| 8.56% - 10.99% (Low)        |
| 10.99% - 13.54% (Moderate)  |
| 13.54% - 18.30% (High)      |
| 18.30% - 47.37% (Very High) |