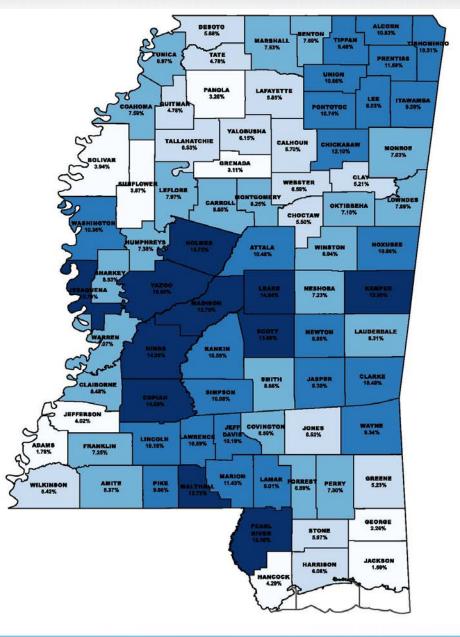

MISSISSIPPI DIVISION OF MEDICAID

Medicaid Hypertension-Related Maternity Complications

#### Percentages By County

| 5.09% - 8.56% (Very Low)    |
|-----------------------------|
| 8.56% - 10.99% (Low)        |
| 10.99% - 13.54% (Moderate)  |
| 13.54% - 18.30% (High)      |
| 18.30% - 47.37% (Very High) |