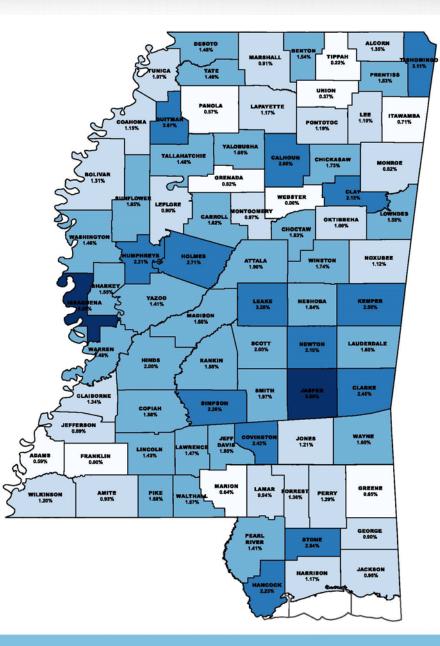

#### **MATERNAL COMPLICATIONS**

Medicaid Diabetes Related Maternity Complications

Percentages By County

| 0.00%- 0.71% (Very Low)   |
|---------------------------|
| 0.71% - 1.36% (Low)       |
| 1.36% - 2.00% (Moderate)  |
| 2.00% - 3.280% (High)     |
| 3.28% - 5.26% (Very High) |
|                           |