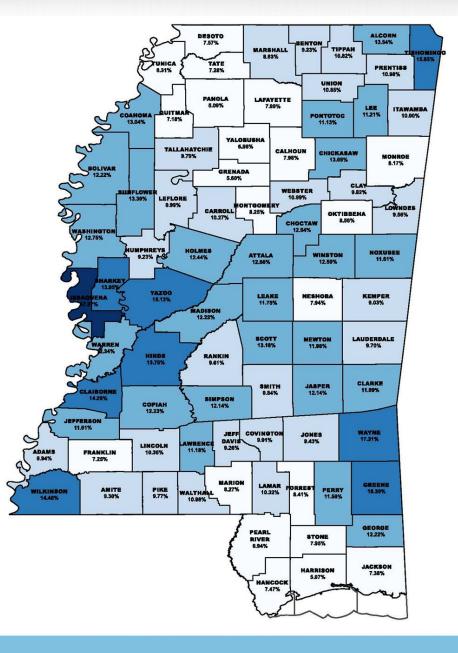

Medicaid Obesity Related Maternity Complications

12.10% - 16.55% (Very High)

Medicaid Tobacco Use Related Maternity Complications

Percentages By County

15.74% - 19.76% (Very High)

SFY2016